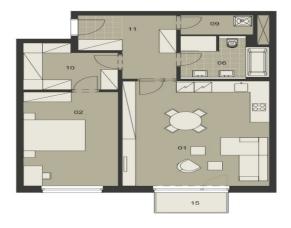

Layout of the apartment features an open plan living room with kitchen, dining area and east-facing balcony, 1 bedroom, a walk-in closet, bathroom with bathtub and toilet, and utility room.

All apartments are equipped to a **high standard** - wooden floors of bleached oak, large format wooden windows, sliding wooden doors/with internal hinges, bathroom appliances by **Laufen**, **Grohe and Hüppe**.

Please contact us for the current list of vacant apartment units.

Interior 81.39 m<sup>2</sup> + balcony 2.81 m<sup>2</sup>