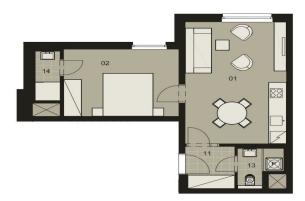

Layout of this studio features a living room with kitchen corner and dining area, bedroom with en-suite bathroom (shower and sink), separate toilet and hall with built-in wardrobe.

All apartments are equipped to a **high standard** - wooden floors of bleached oak, large format wooden windows, sliding wooden doors/with internal hinges, bathroom appliances by **Laufen**, **Grohe and Hüppe**.

Please contact us for the current list of vacant apartment units.

Interior 47.29 m<sup>2</sup>