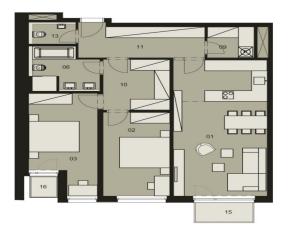

The appartment offers an open-plan living room with kitchen, dining area and east-oriented balcony, 2 bedrooms (main with second smaller balcony), walk-in closet, bathroom with bathtub and shower, separate toilet, utility room and central hall with builr-in wardrobes.

Please contact us for the current list of vacant apartment units.

Interior 99.33 m<sup>2</sup> + balconies 2.81 and 1.27 m<sup>2</sup>

Svoboda & Williams s.r.o. info@svoboda-williams.com www.svoboda-williams.com Prague +420 257 328 281 +420 724 551 238 Brno +420 543 250 711 +420 724 551 238 **Bratislava** +421 948 939 938 **PDF created** 25. 12. 2024, 16:28