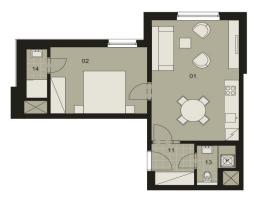

The layout of this studio features a living room with kitchen corner and dining area, bedroom with en-suite bathroom (shower and sink), separate toilet and hall with built-in wardrobe

All apartments are equipped to a **high standard** - wooden floors of bleached oak, large format wooden windows, sliding wooden doors/with internal hinges, bathroom appliances **Laufen, Grohe and Hüppe**.