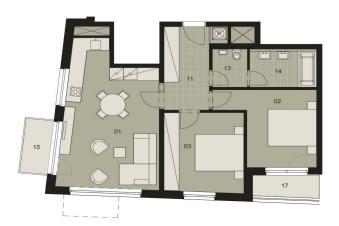

The apartment consists of an open-plan living room with kitchen and dining area, 2 bedrooms, bathroom with bathtub, separate toilet and centrall hall. The living room and the main bedroom have their own balconies. All apartments are equipped to a **high standard** - wooden floors of bleached oak, large format wooden windows, sliding wooden doors/with internal hinges, bathroom appliances **Laufen**, **Grohe and Hüppe**.

Please contact us for the current list of vacant apartment units.

Interior 77.01 m<sup>2</sup> + balconies 3.26 and 3.14 m<sup>2</sup>