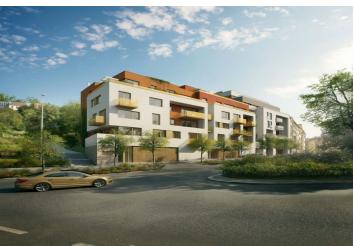

\* Area of the unit according to the Civil Code. The area consists of the sum total area of the entire unit bounded by perimeter walls.

Sunny apartment with 2 balconies is situated on the first floor of unconventionally conceived emerging project with underground garage, which is located close to Vysehrad and the Vltava River, on a quiet street in a popular residential area of Prague 4 - Podolí. Comfortable living in a small, cozy residence by a popular design studio, which offers other units of sizes from 1-bedroom to 4-bedroom.

The project is located in a **popular residential location** with full amenities and excellent access to the city center thanks to nearby Podolská vodárna tram and bus stops. In the surroundings you will find a nursery and primary school, indoor and outdoor swimming pools, tennis courts, agility park, rowing club, golf course in neighboring Hodkovičky, cafes, restaurants and **park directly related to the Vyšehrad gardens**.