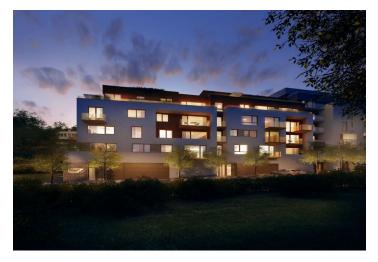

\* Area of the unit according to the Civil Code. The area consists of the sum total area of the entire unit bounded by perimeter walls.

Sunny apartment with 2 balconies is situated on the first floor of unconventionally conceived emerging project with underground garage, which is located close to Vysehrad and the Vltava River, on a quiet street in a popular residential area of Prague 4 - Podolí. Comfortable living in a small, cozy residence by a popular design studio, which offers other units of sizes from 1-bedroom to 4-bedroom.

The project is located in a **popular residential location** with full amenities and excellent access to the city center thanks to nearby Podolská vodárna tram and bus stops. In the surroundings you will find a nursery and primary school, indoor and outdoor swimming pools, tennis courts, agility park, rowing club, golf course in neighboring Hodkovičky, cafes, restaurants and **park directly related to the Vyšehrad gardens**.