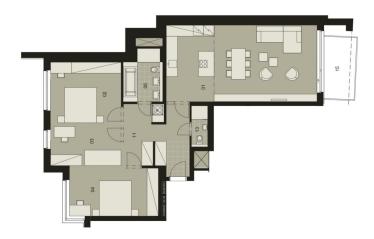

The apartment is entered through a hall from which we can access a living room with kitchen and east-oriented balcony, 3 bedrooms, bathroom with bathtub and toilet, and separate WC.

All apartments are equipped to a high standard - wooden floors of bleached oak, large format wooden windows, sliding wooden doors/with internal hinges, bathroom appliances Laufen, Grohe and Hüppe.

Please contact us for the current list of vacant apartment units.

Interior 106.61 m<sup>2</sup> + terrace 6.68 m<sup>2</sup>