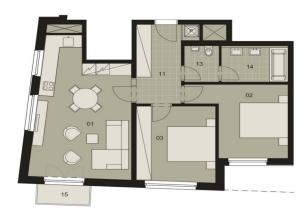

The layout of the apartment offers an open-plan living room with kitchen, dining area and balcony, 2 bedrooms, bathroom with bathtub, separate toilet and central hall.

All apartments are equipped to a **high standard** - wooden floors of bleached oak, large format wooden windows, sliding wooden doors/with internal hinges, bathroom appliances **Laufen**, **Grohe and Hüppe**.

Please contact us for the current list of vacant apartment units.

Interior 76.32 m<sup>2</sup> + balcony 5.59 m<sup>2</sup>