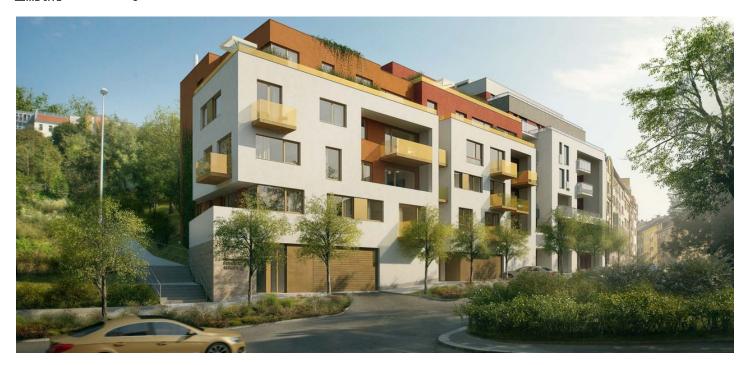

\* Area of the unit according to the Civil Code. The area consists of the sum total area of the entire unit bounded by perimeter walls.

Bright apartment with balcony situated on the third floor of an unconventionally conceived emerging project with underground garage, located close to Vysehrad and the Vltava River on a quiet street in a popular residential area of Prague 4 - Podolí. Comfortable living in a small, cozy residence by a popular design studio, which offers other units of sizes from 1-bedroom to 4-bedroom.

The project is located in a **popular residential location** with full amenities and excellent access to the city center thanks to nearby Podolská vodárna tram and bus stops. In the surroundings you will find a nursery and primary school, indoor and outdoor swimming pools, tennis courts, agility park, rowing club, golf course in neighboring Hodkovičky, cafes, restaurants and **park directly related to the Vyšehrad gardens**.