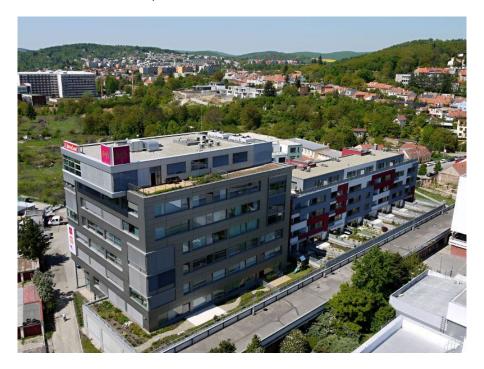

Avriopoint is a modern administration building in Brno-Žabovřesky which provides highly above-standard office premises. The building was realized between years 2007-2008, in 2008 it won the prize Building of South-Moravian region in category of public facilities buildings. Architectonical design is from pens of atelier Arch.Design who is one of the biggest tenants, too. Amongst other important tenants are e.g. AutoCont CZ, Barkotex or Invin. The building offers in total 4.200 sq.m of office premises on eight floors, in underground and ground floor are situated 90 parking spaces.

## Location:

The building is located in the city quarter Žabovřesky, one of the most demanded locations in Brno. In spite of position with a spectacular view on neighbouring nature it is about perfectly accessible location with highway just 7 minutes of drive and with stations of six public transport lines in immediate vicinity.