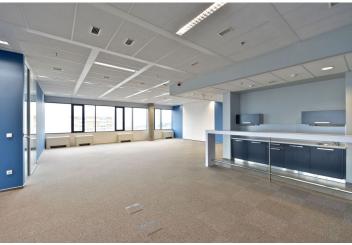

### Rented

Modern office buildings host retail and office premises of high quality for lease. The buildings are part of an administrative complex, which consists of three buildings with its own park, piazzas between buildings, stores, coffee shops and excellent views of the city.

#### **Features and Services:**

Central reception

24-hour reception desk and security service

**Building management** 

Fully accessible for disabled people, 3 modern lifts

Equipped kitchenettes

Natural stone in the entrance hall and in the corridors

High-quality carpeting

Tiling in the sanitary facilities

Modern lighting throughout the building

Terrace on the roof of the building

Underground garages

Restaurant and café on ground floor of complex

Rental and service charges listed without VAT. Lessee pays no commission.