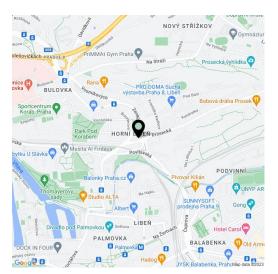

#### Location:

This administrative property is situated within Prague 9 - Prosek, a newly developing part of Prague. The location offers excellent accessibility by public transport and car - Prosek (line C) metro station and bus stops are found in the immediate vicinity. The complex is a five-minute drive off the city ring road, with excellent access to the D8 Motorway, D11 Motorway and the R8 expressway. All public amenities can be found in the vicinity of the building.