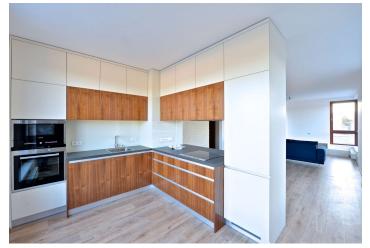

The apartment includes an air-conditioned living room with a fully fitted open kitchen and access to both terraces, master bedroom with a shower bathroom, two more bedrooms, bathroom with tub, a large walk-in closet, utility room, and a spacious entry hall. All the bedrooms also have terrace access.

French windows, wooden floating floors, built-in wardrobes, storage, Siemens appliances, two toilets, spacious basement storage unit, lift. Can be fully furnished at a higher rent. The apartment is accessed from the corridor from the lift, it is the only apartment on the third floor. Outdoor parking available 40 m from the entrance to the building. Deposit for common building charges, water and heating CZK 4637 per month. Electricity is billed separately. 50% discount for clubhouse services. Apartment: 119 m². Terraces: 80 m².