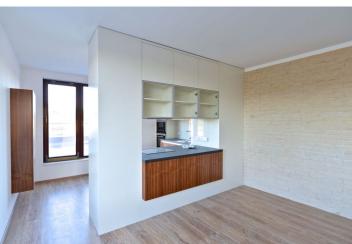

\* Area of the unit according to the Civil Code. The area consists of the sum total area of the entire unit bounded by perimeter walls.

Ideal opportunity for golf enthusiasts! Boasting a wonderful tranquil green location, this 3-bedroom 2-bathroom executive apartment with 2 terraces is situated on the third top floor of a new building with beautiful natural views. Set in the Beroun Golf Resort, nestled in a tranquil countryside with unforgettable views of the Brdy mountain range, in the vicinity of the idyllic Křivoklát forest, 14 km west of Prague, a five minute drive from the D5 highway to Pilsen. Amenities include a clubhouse offering hotel service incl. a reception and conference rooms, gourmet restaurant, fitness and wellness center with jacuzzi, sauna, massage room, and an outdoor pool.

The apartment includes an air-conditioned living room with a fully fitted open kitchen and access to both terraces, master bedroom with a shower bathroom, two more bedrooms, bathroom with tub, a large walk-in closet, utility room, and a spacious entry hall. All the bedrooms also have terrace access.

French windows, wooden floating floors, built-in wardrobes, storage, Siemens appliances, two toilets, spacious basement storage unit, lift. Can be fully furnished at a higher rent. The apartment is accessed from the corridor from the lift, it is the only apartment on the third floor. Outdoor parking available 40 m from the entrance to the building. Deposit for common building charges, water and heating CZK 4637 per month. Electricity is billed separately. 50% discount for clubhouse services. Apartment: 119 m². Terraces: 80 m².