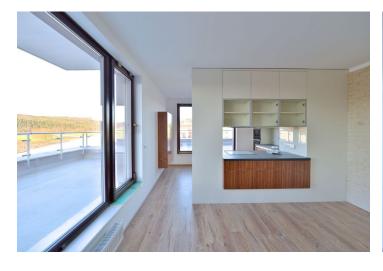

The apartment includes an air-conditioned living room with a fully fitted open kitchen and access to both terraces, master bedroom with a shower bathroom, two more bedrooms, bathroom with tub, a large walk-in closet, utility room, and a spacious entry hall. All the bedrooms also have terrace access.

French windows, wooden floating floors, built-in wardrobes, storage, Siemens appliances, two toilets, spacious basement storage unit, lift. Can be fully furnished at a higher rent. The apartment is accessed from the corridor from the lift, it is the only apartment on the third floor. Outdoor parking available 40 m from the entrance to the building. Deposit for common building charges, water and heating CZK 4637 per month. Electricity is billed separately. 50% discount for clubhouse services. Apartment: 119 m². Terraces: 80 m².