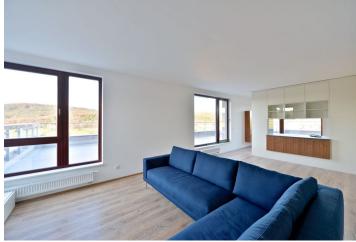

The apartment includes an air-conditioned living room with a fully fitted open kitchen and access to both terraces, master bedroom with a shower bathroom, two more bedrooms, bathroom with tub, a large walk-in closet, utility room, and a spacious entry hall. All the bedrooms also have terrace access.