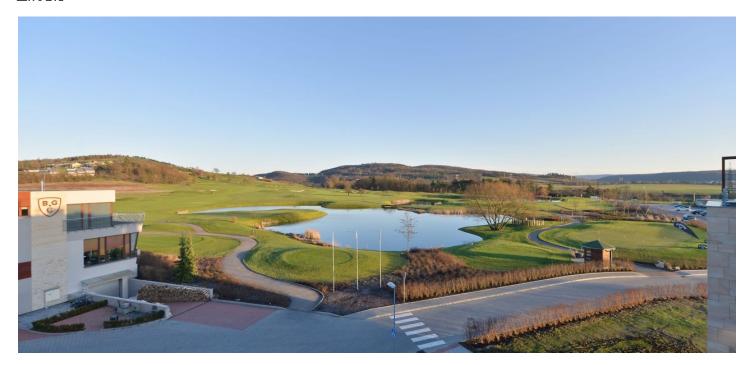

\* Area of the unit according to the Civil Code. The area consists of the sum total area of the entire unit bounded by perimeter walls.

Ideal opportunity for golf enthusiasts! Boasting a wonderful tranquil green location, this 3-bedroom 2-bathroom executive apartment with 2 terraces is situated on the third top floor of a new building with beautiful natural views. Set in the Beroun Golf Resort, nestled in a tranquil countryside with unforgettable views of the Brdy mountain range, in the vicinity of the idyllic Křivoklát forest, 14 km west of Prague, a five minute drive from the D5 highway to Pilsen. Amenities include a clubhouse offering hotel service incl. a reception and conference rooms, gourmet restaurant, fitness and wellness center with jacuzzi, sauna, massage room, and an outdoor pool.