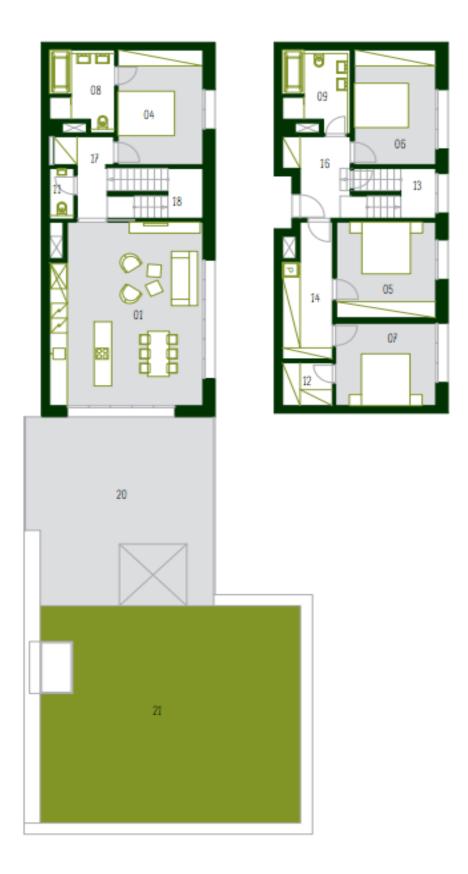

The first level of the apartment will offer an entrance hall, 3 bedrooms (one of them with a walk-in closet), bathroom with bathtub and toilet and a second walk-in closet under the staircase. The second level will feature the master bedroom with en-suite bathroom, separate toilet and generously designed open-plan living room with kitchen and dining room. The dominant feature of the apartment will be the spacious terrace (52 m²) and garden (92 m²).

Facilities to include wood parquet flooring and ceramic tiles, wooden windows with double glazing, French windows, fire and security entrance doors. Parking will be possible in the **underground garage for 300,000 CZK including VAT**.