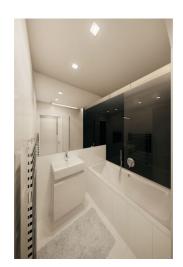

The first level of the apartment will offer an entrance hall, 3 bedrooms (one of them with a walk-in closet), bathroom with bathtub and toilet and a second walk-in closet under the staircase. The second level will feature the master bedroom with en-suite bathroom, separate toilet and generously designed open-plan living room with kitchen and dining room. The dominant feature of the apartment will be the spacious terrace (52 m²) and garden (92 m²).

Facilities to include wood parquet flooring and ceramic tiles, wooden windows with double glazing, French windows, fire and security entrance doors. Parking will be possible in the **underground garage for 300,000 CZK including VAT**.