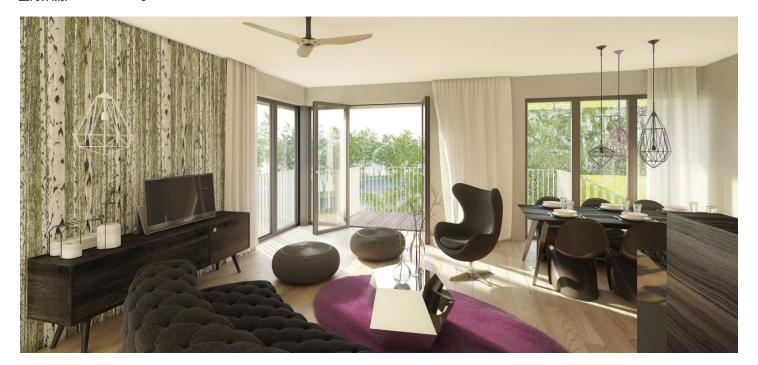

The first level of the apartment will offer an entrance hall, 3 bedrooms (one of them with a walk-in closet), bathroom with bathtub and toilet and a second walk-in closet under the staircase. The second level will feature the master bedroom with en-suite bathroom, separate toilet and generously designed open-plan living room with kitchen and dining room. The dominant feature of the apartment will be the spacious terrace (52 m²) and garden (92 m²).

Facilities to include wood parquet flooring and ceramic tiles, wooden windows with double glazing, French windows, fire and security entrance doors. Parking will be possible in the **underground garage for 300,000 CZK including VAT**.