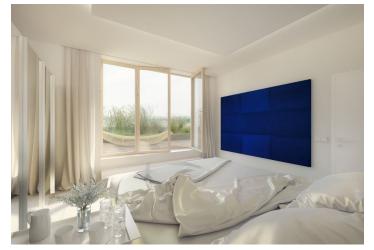

The first level of the apartment will offer an entrance hall, 3 bedrooms (one of them with a walk-in closet), bathroom with bathtub and toilet and a second walk-in closet under the staircase. The second level will feature the master bedroom with en-suite bathroom, separate toilet and generously designed open-plan living room with kitchen and dining room. The dominant feature of the apartment will be the spacious terrace (52 m²) and garden (92 m²).

Facilities to include wood parquet flooring and ceramic tiles, wooden windows with double glazing, French windows, fire and security entrance doors. Parking will be possible in the **underground garage for 300,000 CZK including VAT**.