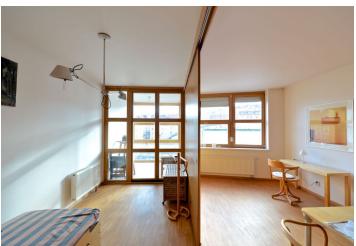

The interior of the studio consists of an open-plan living room with kitchen, which has access to the indoor garden overlooking the surrounding rooftops, bathroom with bathtub and toilet, and a hall. The apartment is equipped with timber floors, wooden windows, central heating. **The purchase price includes a garage in the building and a cellar.** 