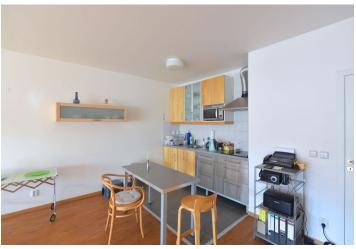

## Sold

South facing studio apartment with sunroom, garage and cellar located on the 4th floor of a modern residential building with elevator, just a few steps from Mrázovka Park and within easy reach of Anděl metro station and Nový Smíchov shopping center.

The interior of the studio consists of an open-plan living room with kitchen, which has access to the indoor garden overlooking the surrounding rooftops, bathroom with bathtub and toilet, and a hall. The apartment is equipped with timber floors, wooden windows, central heating. **The purchase price includes a garage in the building and a cellar.** 