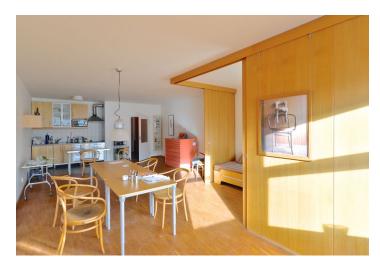

The interior of the studio consists of an open-plan living room with kitchen, which has access to the indoor garden overlooking the surrounding rooftops, bathroom with bathtub and toilet, and a hall. The apartment is equipped with timber floors, wooden windows, central heating. **The purchase price includes a garage in the building and a cellar.** 