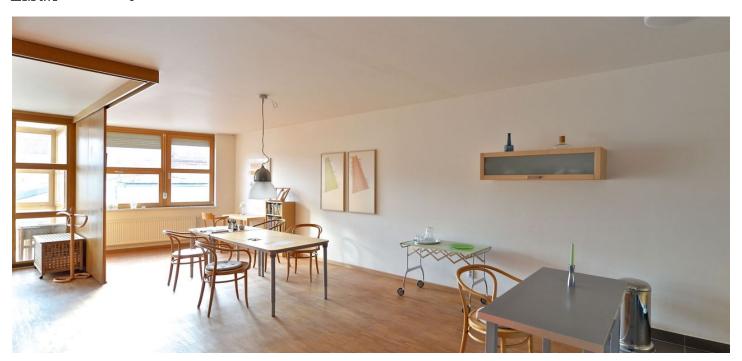

The interior of the studio consists of an open-plan living room with kitchen, which has access to the indoor garden overlooking the surrounding rooftops, bathroom with bathtub and toilet, and a hall. The apartment is equipped with timber floors, wooden windows, central heating. **The purchase price includes a garage in the building and a cellar.** 