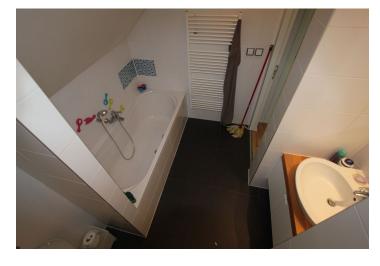

The apartment is situated on the 2nd and 3rd floors and consists of an entrance hall, living room with kitchenette, bedroom, bathroom with bathtub, and an attic that offers use as storage space, or space for additional beds. Possibility to purchase the furniture and other equipment shown in photographs at extra cost CZK 100 000.