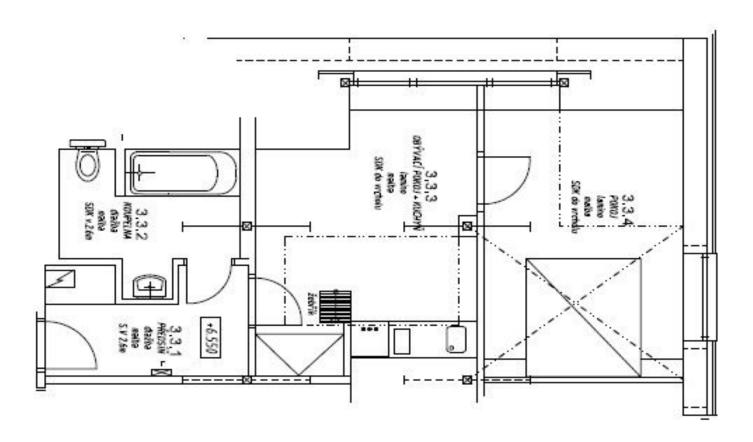

The apartment is situated on the 2nd and 3rd floors and consists of an entrance hall, living room with kitchenette, bedroom, bathroom with bathtub, and an attic that offers use as storage space, or space for additional beds. Possibility to purchase the furniture and other equipment shown in photographs at extra cost CZK 100 000.

The apartment has one outdoor parking space in a private parking lot.

The purchase price does not include 4% property transfer tax. Interior  $57.9 \text{ m}^2$ ,  $17.4 \text{ m}^2$  attic.