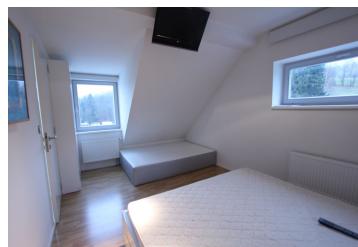

The apartment is situated on the 2nd and 3rd floors and consists of an entrance hall, living room with kitchenette, bedroom, bathroom with bathtub, and an attic that offers use as storage space, or space for additional beds. Possibility to purchase the furniture and other equipment shown in photographs at extra cost CZK 100 000.