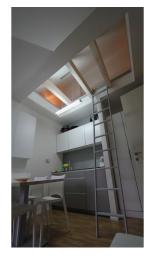

The apartment is situated on the 2nd and 3rd floors and consists of an entrance hall, living room with kitchenette, bedroom, bathroom with bathtub, and an attic that offers use as storage space, or space for additional beds. Possibility to purchase the furniture and other equipment shown in photographs at extra cost CZK 100 000.