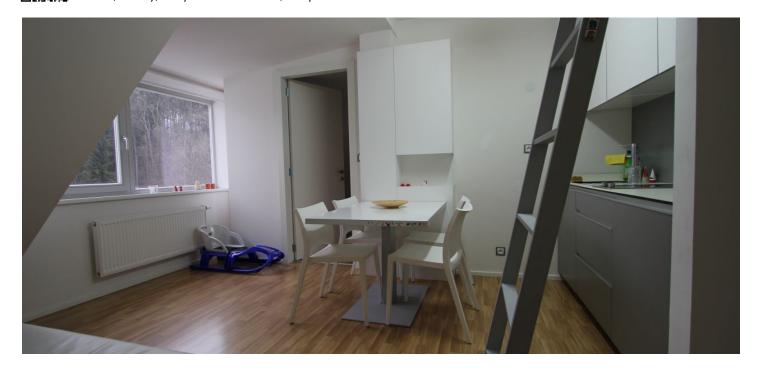

The apartment is situated on the 2nd and 3rd floors and consists of an entrance hall, living room with kitchenette, bedroom, bathroom with bathtub, and an attic that offers use as storage space, or space for additional beds. Possibility to purchase the furniture and other equipment shown in photographs at extra cost CZK 100 000.

The apartment has one outdoor parking space in a private parking lot.

The purchase price does not include 4% property transfer tax. Interior  $57.9 \text{ m}^2$ ,  $17.4 \text{ m}^2$  attic.