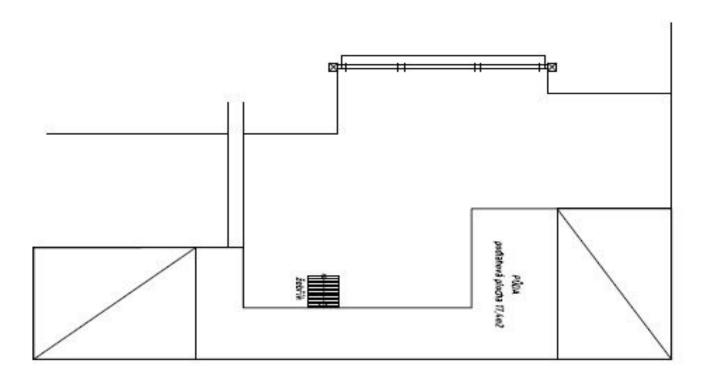

The apartment is situated on the 2nd and 3rd floors and consists of an entrance hall, living room with kitchenette, bedroom, bathroom with bathtub, and an attic that offers use as storage space, or space for additional beds. Possibility to purchase the furniture and other equipment shown in photographs at extra cost CZK 100 000.

The apartment has one outdoor parking space in a private parking lot.

The purchase price does not include 4% property transfer tax. Interior  $57.9 \text{ m}^2$ ,  $17.4 \text{ m}^2$  attic.