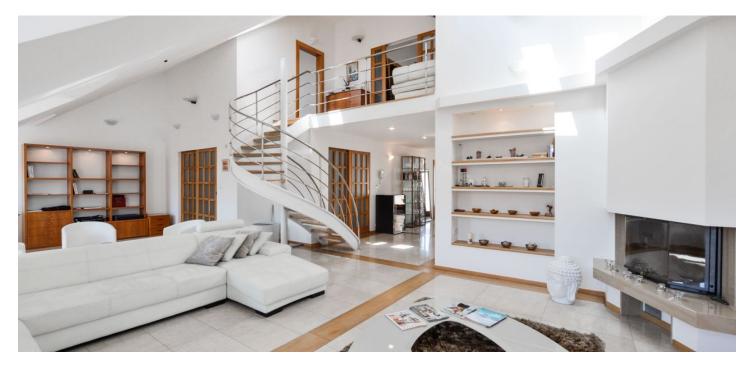

On the lower level of the apartment is a sunny living room with a fireplace and a spiral staircase leading to the gallery on the upper floor. By dividing the living room, a bedroom with a separate entrance from the hallway can be created. There is also a kitchen with a dining room and two French windows, a bathroom with a shower and a toilet, a utility room, and an entrance hall. The upper level of the apartment consists of a gallery, 2 bedrooms, a master bathroom equipped with a massage bath and a Jacuzzi shower, and a spacious terrace facing the courtyard. A separate, lockable garage space accessible via a remote-controlled door is rented for the apartment. It is located 50 m from the building and has a 220 V socket. The garage is lined in sensitive areas with polystyrene to prevent possible damage to the car when carelessly opening the door or parking. The garage is large enough for SUVs to park there.

**Granite floors** in combination with wooden elements on the 5th floor, wooden windows (double-glazed with thermal insulation), and wooden glazed interior doors create a very exclusive atmosphere. The apartment is also equipped with an entrance door in the **highest level** of **security**, a videophone, and an **alarm**. Thermal comfort is ensured by radiators and **underfloor heating** connected to its own gas boiler. The apartment was renovated in 2011.