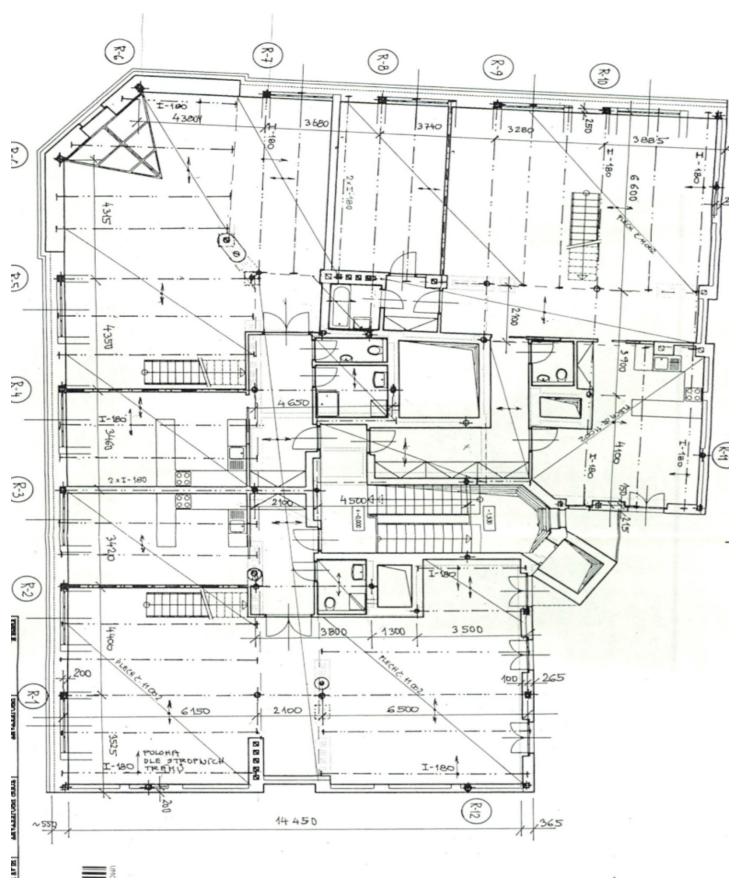

On the lower level of the apartment is a sunny living room with a fireplace and a spiral staircase leading to the gallery on the upper floor. By dividing the living room, a bedroom with a separate entrance from the hallway can be created. There is also a kitchen with a dining room and two French windows, a bathroom with a shower and a toilet, a utility room, and an entrance hall. The upper level of the apartment consists of a gallery, 2 bedrooms, a master bathroom equipped with a massage bath and a Jacuzzi shower, and a spacious terrace facing the courtyard. A separate, lockable garage space accessible via a remote-controlled door is rented for the apartment. It is located 50 m from the building and has a 220 V socket. The garage is lined in sensitive areas with polystyrene to prevent possible damage to the car when carelessly opening the door or parking. The garage is large enough for SUVs to park there.