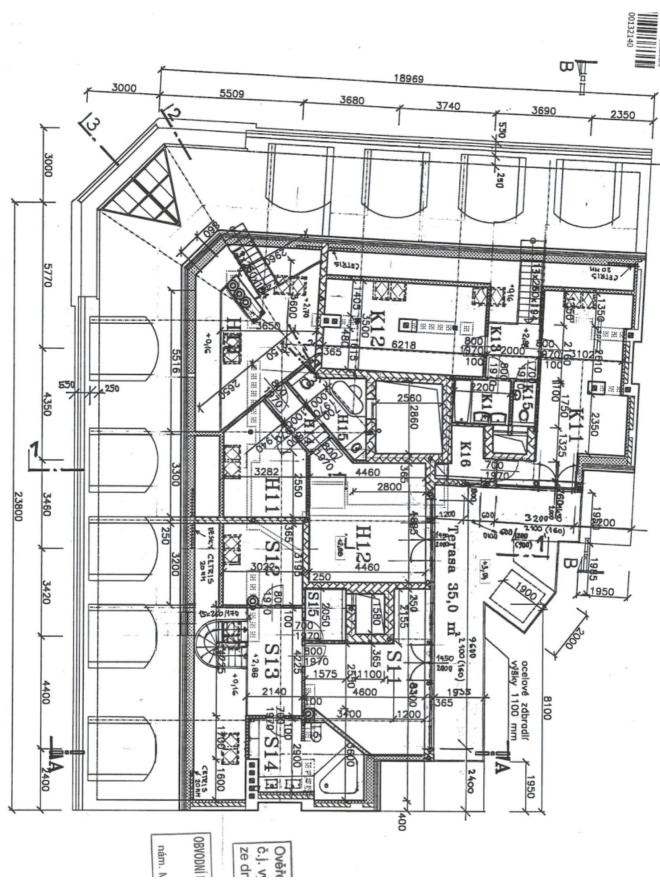

On the lower level of the apartment is a sunny living room with a fireplace and a spiral staircase leading to the gallery on the upper floor. By dividing the living room, a bedroom with a separate entrance from the hallway can be created. There is also a kitchen with a dining room and two French windows, a bathroom with a shower and a toilet, a utility room, and an entrance hall. The upper level of the apartment consists of a gallery, 2 bedrooms, a master bathroom equipped with a massage bath and a Jacuzzi shower, and a spacious terrace facing the courtyard. A separate, lockable garage space accessible via a remote-controlled door is rented for the apartment. It is located 50 m from the building and has a 220 V socket. The garage is lined in sensitive areas with polystyrene to prevent possible damage to the car when carelessly opening the door or parking. The garage is large enough for SUVs to park there.

Usable area  $191 \text{ m}^2$ , terrace  $12 \text{ m}^2$  (+30 m² technical possibility of building a terrace on the roof of the building).

Ask for price

191 m², Prague 2, Vinohrady, Mánesova

Ask for price