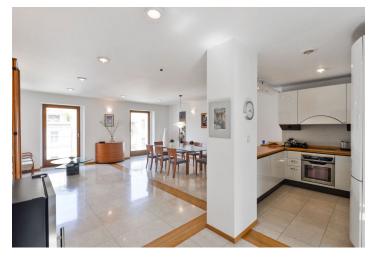

On the lower level of the apartment is a sunny living room with a fireplace and a spiral staircase leading to the gallery on the upper floor. By dividing the living room, a bedroom with a separate entrance from the hallway can be created. There is also a kitchen with a dining room and two French windows, a bathroom with a shower and a toilet, a utility room, and an entrance hall. The upper level of the apartment consists of a gallery, 2 bedrooms, a master bathroom equipped with a massage bath and a Jacuzzi shower, and a spacious terrace facing the courtyard. A separate, lockable garage space accessible via a remote-controlled door is rented for the apartment. It is located 50 m from the building and has a 220 V socket. The garage is lined in sensitive areas with polystyrene to prevent possible damage to the car when carelessly opening the door or parking. The garage is large enough for SUVs to park there.