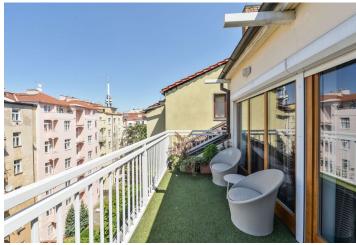

On the lower level of the apartment is a sunny living room with a fireplace and a spiral staircase leading to the gallery on the upper floor. By dividing the living room, a bedroom with a separate entrance from the hallway can be created. There is also a kitchen with a dining room and two French windows, a bathroom with a shower and a toilet, a utility room, and an entrance hall. The upper level of the apartment consists of a gallery, 2 bedrooms, a master bathroom equipped with a massage bath and a Jacuzzi shower, and a spacious terrace facing the courtyard. A separate, lockable garage space accessible via a remote-controlled door is rented for the apartment. It is located 50 m from the building and has a 220 V socket. The garage is lined in sensitive areas with polystyrene to prevent possible damage to the car when carelessly opening the door or parking. The garage is large enough for SUVs to park there.

Usable area  $191 \text{ m}^2$ , terrace  $12 \text{ m}^2$  (+30 m² technical possibility of building a terrace on the roof of the building).

Ask for price

191 m², Prague 2, Vinohrady, Mánesova

Ask for price