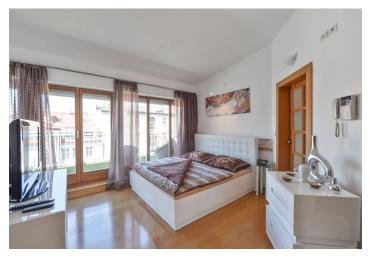

On the lower level of the apartment is a sunny living room with a fireplace and a spiral staircase leading to the gallery on the upper floor. By dividing the living room, a bedroom with a separate entrance from the hallway can be created. There is also a kitchen with a dining room and two French windows, a bathroom with a shower and a toilet, a utility room, and an entrance hall. The upper level of the apartment consists of a gallery, 2 bedrooms, a master bathroom equipped with a massage bath and a Jacuzzi shower, and a spacious terrace facing the courtyard. A separate, lockable garage space accessible via a remote-controlled door is rented for the apartment. It is located 50 m from the building and has a 220 V socket. The garage is lined in sensitive areas with polystyrene to prevent possible damage to the car when carelessly opening the door or parking. The garage is large enough for SUVs to park there.