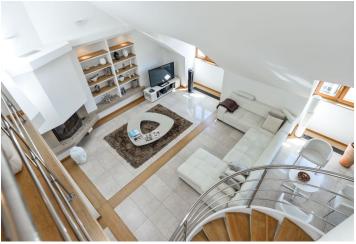

On the lower level of the apartment is a sunny living room with a fireplace and a spiral staircase leading to the gallery on the upper floor. By dividing the living room, a bedroom with a separate entrance from the hallway can be created. There is also a kitchen with a dining room and two French windows, a bathroom with a shower and a toilet, a utility room, and an entrance hall. The upper level of the apartment consists of a gallery, 2 bedrooms, a master bathroom equipped with a massage bath and a Jacuzzi shower, and a spacious terrace facing the courtyard. A separate, lockable garage space accessible via a remote-controlled door is rented for the apartment. It is located 50 m from the building and has a 220 V socket. The garage is lined in sensitive areas with polystyrene to prevent possible damage to the car when carelessly opening the door or parking. The garage is large enough for SUVs to park there.

**Granite floors** in combination with wooden elements on the 5th floor, wooden windows (double-glazed with thermal insulation), and wooden glazed interior doors create a very exclusive atmosphere. The apartment is also equipped with an entrance door in the **highest level** of **security**, a videophone, and an **alarm**. Thermal comfort is ensured by radiators and **underfloor heating** connected to its own gas boiler. The apartment was renovated in 2011.