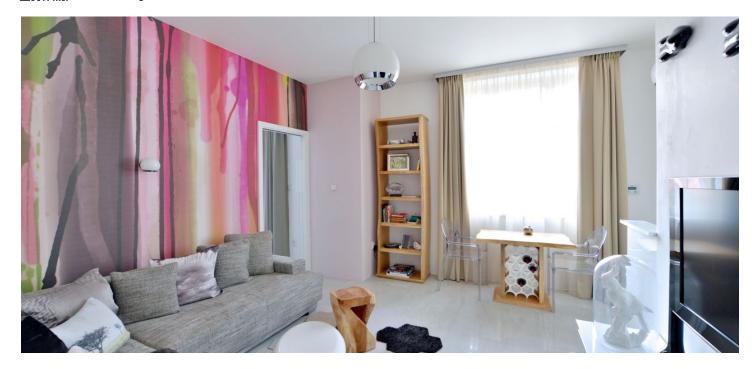

\* Area of the unit according to the Civil Code. The area consists of the sum total area of the entire unit bounded by perimeter walls.

Air-conditioned sunny apartment after complete reconstruction with a view of the surrounding rooftops situated on the 2nd floor of a well kept classical residential building without lift, at a prestigious address with unique atmosphere of Old Town.

The layout offers an entrance hall with storage room/walk-in closet, bathroom with shower and toilet, living room with kitchen and one bedroom with built-in wardrobes. Features include **Toshiba air-conditioning** (heat pump - cooling and heating simultaneously), large format Italian tiles with **underfloor heating** on the floor (Vaillant condensing gas boiler), new casement windows, Bosch and Whirlpool kitchen appliances, Grohe and Geberit bathroom fixtures, designer slide-in interior doors, Tom Dixon / Lirio designer lights, custom made iron / ceramic plastic art and solid wood furniture, Eero Saarinen chair. **The purchase price includes all the equipment / furniture, and a newly built, spacious cellar.** 

Interior 44 m<sup>2</sup>, 8 m<sup>2</sup> cellar.