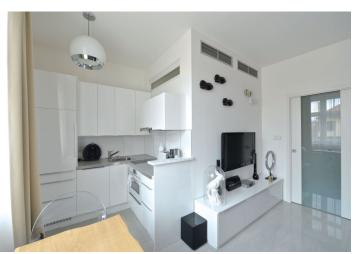

\* Area of the unit according to the Civil Code. The area consists of the sum total area of the entire unit bounded by perimeter walls.

Air-conditioned sunny apartment after complete reconstruction with a view of the surrounding rooftops situated on the 2nd floor of a well kept classical residential building without lift, at a prestigious address with unique atmosphere of Old Town.

The layout offers an entrance hall with storage room/walk-in closet, bathroom with shower and toilet, living room with kitchen and one bedroom with built-in wardrobes. Features include **Toshiba air-conditioning** (heat pump - cooling and heating simultaneously), large format Italian tiles with **underfloor heating** on the floor (Vaillant condensing gas boiler), new casement windows, Bosch and Whirlpool kitchen appliances, Grohe and Geberit bathroom fixtures, designer slide-in interior doors, Tom Dixon / Lirio designer lights, custom made iron / ceramic plastic art and solid wood furniture, Eero Saarinen chair. **The purchase price includes all the equipment / furniture, and a newly built, spacious cellar.** 