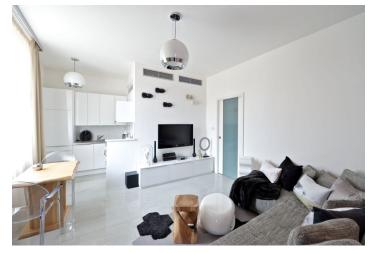

The layout offers an entrance hall with storage room/walk-in closet, bathroom with shower and toilet, living room with kitchen and one bedroom with built-in wardrobes. Features include **Toshiba air-conditioning** (heat pump - cooling and heating simultaneously), large format Italian tiles with **underfloor heating** on the floor (Vaillant condensing gas boiler), new casement windows, Bosch and Whirlpool kitchen appliances, Grohe and Geberit bathroom fixtures, designer slide-in interior doors, Tom Dixon / Lirio designer lights, custom made iron / ceramic plastic art and solid wood furniture, Eero Saarinen chair. **The purchase price includes all the equipment / furniture, and a newly built, spacious cellar.** 