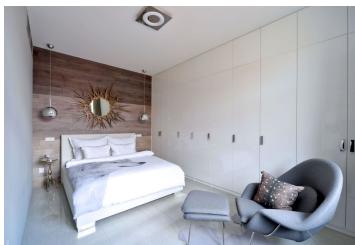

The layout offers an entrance hall with storage room/walk-in closet, bathroom with shower and toilet, living room with kitchen and one bedroom with built-in wardrobes. Features include **Toshiba air-conditioning** (heat pump - cooling and heating simultaneously), large format Italian tiles with **underfloor heating** on the floor (Vaillant condensing gas boiler), new casement windows, Bosch and Whirlpool kitchen appliances, Grohe and Geberit bathroom fixtures, designer slide-in interior doors, Tom Dixon / Lirio designer lights, custom made iron / ceramic plastic art and solid wood furniture, Eero Saarinen chair. **The purchase price includes all the equipment / furniture, and a newly built, spacious cellar.** 