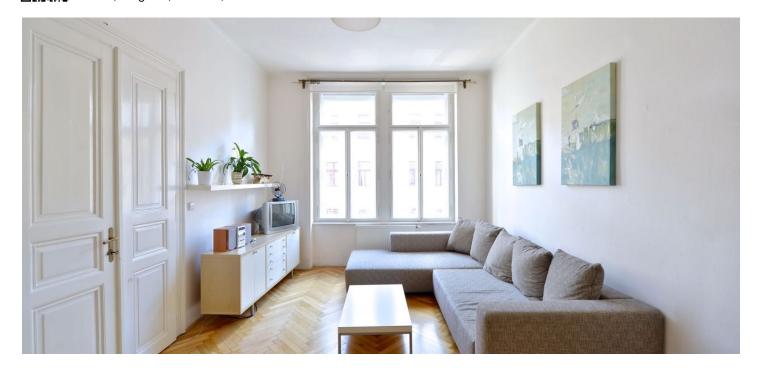

\* Area of the unit according to the Civil Code. The area consists of the sum total area of the entire unit bounded by perimeter walls.

Bright, fully furnished apartment with original tiled stove on the 3rd floor of a completely renovated building with a lift, in an attractive residential area just a few steps from the riverbank, 10 minutes walk from Anděl or zahrada Kinských Park.

The flat is entered through a central hall from which you can access all the other rooms - separate kitchen, walk-through to the living room; a bedroom, bathroom with shower, storage room, and a separate toilet.