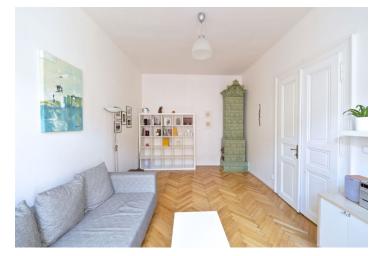

\* Area of the unit according to the Civil Code. The area consists of the sum total area of the entire unit bounded by perimeter walls.

Bright, fully furnished apartment with original tiled stove on the 3rd floor of a completely renovated building with a lift, in an attractive residential area just a few steps from the riverbank, 10 minutes walk from Anděl or zahrada Kinských Park.

The flat is entered through a central hall from which you can access all the other rooms - separate kitchen, walk-through to the living room; a bedroom, bathroom with shower, storage room, and a separate toilet.