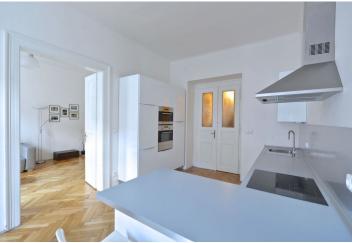

\* Area of the unit according to the Civil Code. The area consists of the sum total area of the entire unit bounded by perimeter walls.

Bright, fully furnished apartment with original tiled stove on the 3rd floor of a completely renovated building with a lift, in an attractive residential area just a few steps from the riverbank, 10 minutes walk from Anděl or zahrada Kinských Park.

The flat is entered through a central hall from which you can access all the other rooms - separate kitchen, walk-through to the living room; a bedroom, bathroom with shower, storage room, and a separate toilet.

Features include hardwood and tile floors, renewed casement windows, original wood interior doors, BAXI gas boiler. The purchase price includes all furniture, decorations and fixtures - the apartment is ready to generate revenue through short-term leases from day one.