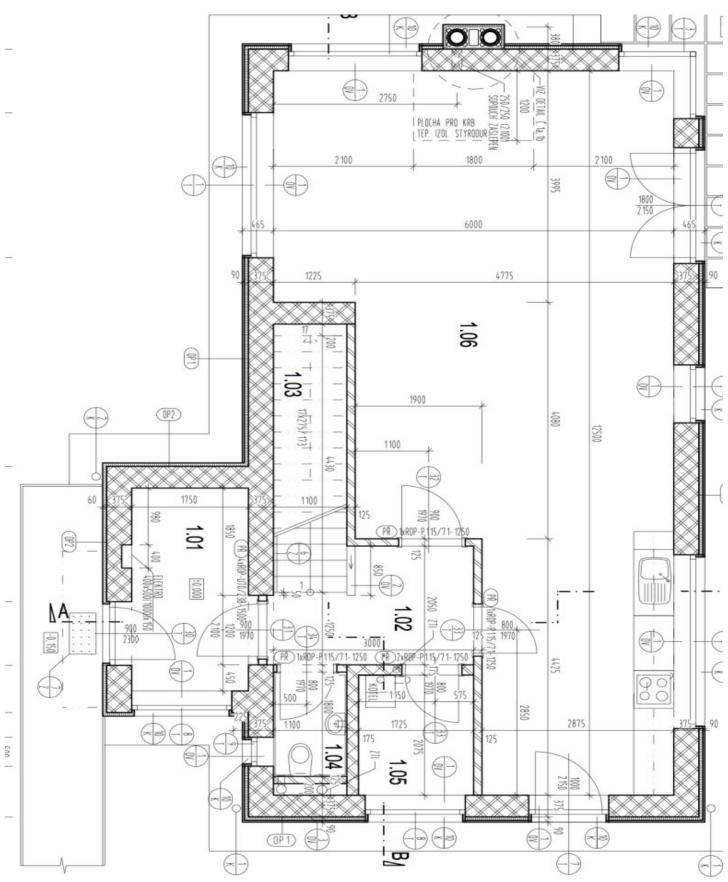

The ground floor consists of an entrance hall, a central hall, an open plan living room with a kitchen, a dining room, a **fireplace**, and French windows, from where you can access the covered terrace and garden, a separate toilet, and a storage / boiler room. A staircase from the central hall leads to the first floor, which consists of a bright gallery, 3 bedrooms (main includes an en-suite walk-in closet), and a large bathroom with a bathtub, shower, and toilet.

Interior 170 m², built-up area 136 m², garden 870 m², plot 972 m².

Sold

169 m², Praha-západ, Jesenice

Sold

169 m², Praha-západ, Jesenice