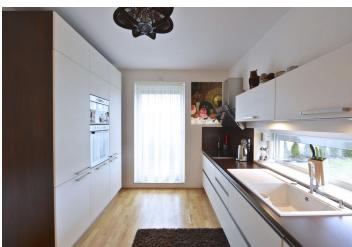

The ground floor consists of an entrance hall, a central hall, an open plan living room with a kitchen, a dining room, a **fireplace**, and French windows, from where you can access the covered terrace and garden, a separate toilet, and a storage / boiler room. A staircase from the central hall leads to the first floor, which consists of a bright gallery, 3 bedrooms (main includes an en-suite walk-in closet), and a large bathroom with a bathtub, shower, and toilet.