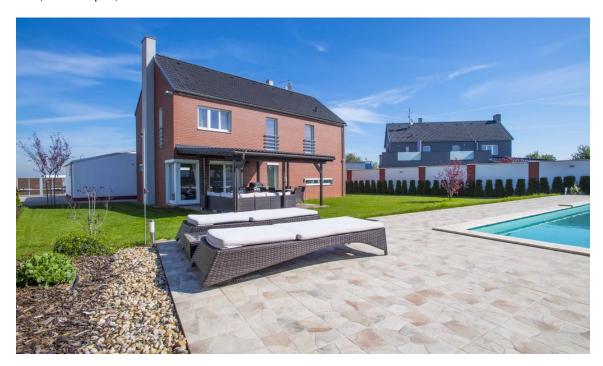

New British style house from 2010 with an outdoor pool and a spacious pergola, located near the popular residential location of Průhonice, just a stone's throw away from the vast Průhonický Park and a 15-minute drive from the Chodov shopping mall and metro station (line C).

Interior 170 m², built-up area 136 m², garden 870 m², plot 972 m².

Sold

169 m², Praha-západ, Jesenice

Sold

169 m², Praha-západ, Jesenice