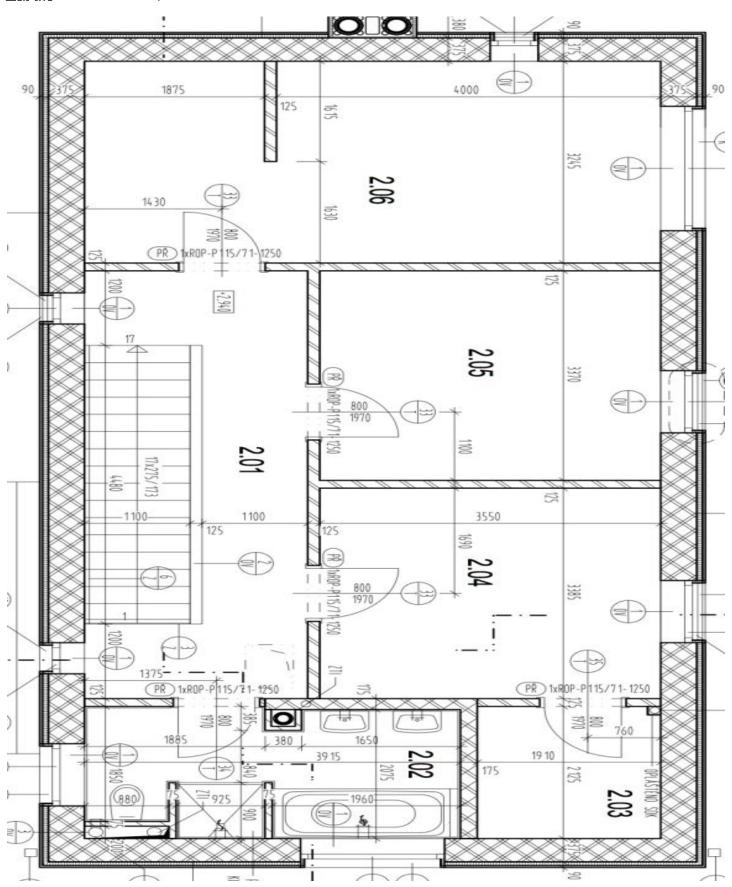

The ground floor consists of an entrance hall, a central hall, an open plan living room with a kitchen, a dining room, a **fireplace**, and French windows, from where you can access the covered terrace and garden, a separate toilet, and a storage / boiler room. A staircase from the central hall leads to the first floor, which consists of a bright gallery, 3 bedrooms (main includes an en-suite walk-in closet), and a large bathroom with a bathtub, shower, and toilet.

Interior 170 m², built-up area 136 m², garden 870 m², plot 972 m².

Sold

169 m², Praha-západ, Jesenice

Sold

169 m², Praha-západ, Jesenice