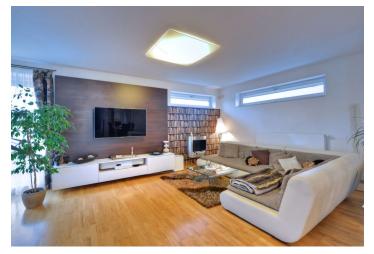

The ground floor consists of an entrance hall, a central hall, an open plan living room with a kitchen, a dining room, a **fireplace**, and French windows, from where you can access the covered terrace and garden, a separate toilet, and a storage / boiler room. A staircase from the central hall leads to the first floor, which consists of a bright gallery, 3 bedrooms (main includes an en-suite walk-in closet), and a large bathroom with a bathtub, shower, and toilet.