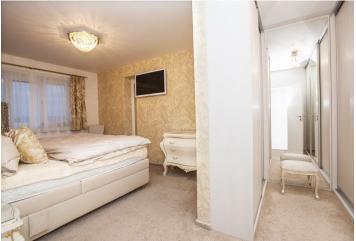

The ground floor consists of an entrance hall, a central hall, an open plan living room with a kitchen, a dining room, a **fireplace**, and French windows, from where you can access the covered terrace and garden, a separate toilet, and a storage / boiler room. A staircase from the central hall leads to the first floor, which consists of a bright gallery, 3 bedrooms (main includes an en-suite walk-in closet), and a large bathroom with a bathtub, shower, and toilet.