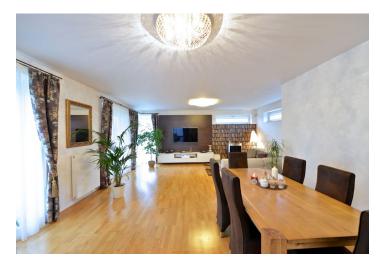

The ground floor consists of an entrance hall, a central hall, an open plan living room with a kitchen, a dining room, a **fireplace**, and French windows, from where you can access the covered terrace and garden, a separate toilet, and a storage / boiler room. A staircase from the central hall leads to the first floor, which consists of a bright gallery, 3 bedrooms (main includes an en-suite walk-in closet), and a large bathroom with a bathtub, shower, and toilet.