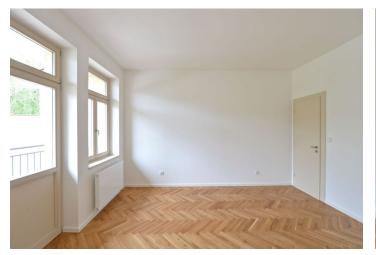

This apartment offers a spacious living room with kitchen, a bedroom with access to the balcony, a bathroom with bathtub, separate toilet, storage room, and a hall.

The flat is equipped with **parquet floors** and ceramic tiles, new wooden windows, **kitchen**, security entrance door, central heating provided by boiler room in the house. The purchase price includes a **cellar**; a parking space in the underground garage can be purchased for CZK 350.000 plus VAT.