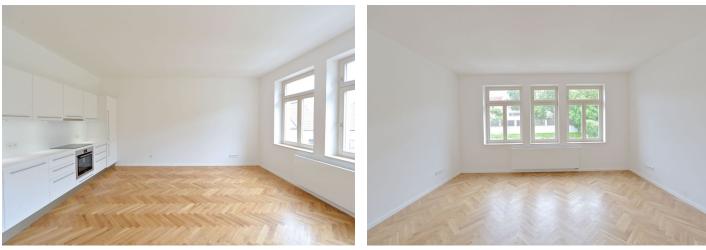

This apartment offers a spacious living room with kitchen, a bedroom with access to the balcony, a bathroom with bathtub, separate toilet, storage room, and a hall.

The flat is equipped with **parquet floors** and ceramic tiles, new wooden windows, **kitchen**, security entrance door, central heating provided by boiler room in the house. The purchase price includes a **cellar**; a parking space in the underground garage can be purchased for CZK 350.000 plus VAT.