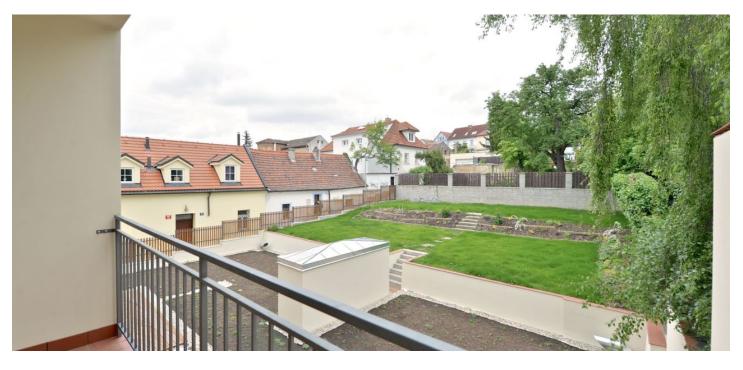

\* Area of the unit according to the Civil Code. The area consists of the sum total area of the entire unit bounded by perimeter walls.

Bright new flat with balcony providing views of surrounding greenery on the 3rd floor of a completely renovated small apartment building. The residence is located in the heart of old Břevnov, Prague 6 within walking distance of a park and tram stops. Residence features include an elevator and underground parking.

The whole house underwent a total refurbishment to a high standard and offers a **unique atmosphere** of an intimate housing project with only 11 units (9 residential and 2 commercial), a **large common garden and pleasant views of the surroundings.** Nearby you will find nursery and primary schools (including international), supermarket, cafes, restaurants, sports facilities at the Strahov Stadium, Petynka outdoor swimming pool.