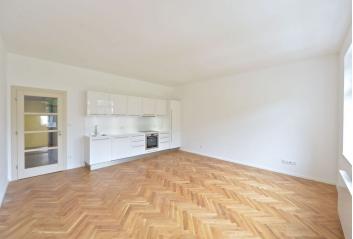

This apartment offers a spacious living room with kitchen, a bedroom with access to the balcony, a bathroom with bathtub, separate toilet, storage room, and a hall.

The flat is equipped with **parquet floors** and ceramic tiles, new wooden windows, **kitchen**, security entrance door, central heating provided by boiler room in the house. The purchase price includes a **cellar**; a parking space in the underground garage can be purchased for CZK 350.000 plus VAT.