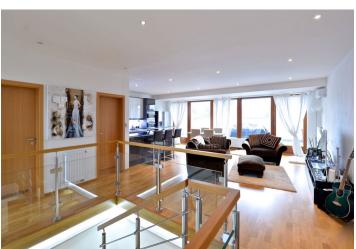

The main (upper) level features an open space living room, fully fitted and equipped kitchen and study area, with access to two terraces. There is one bedroom also with terrace access, bathroom with tub, and toilet. The lower level includes master bedroom with a small balcony and an en-suite shower bathroom with toilet, one more bedroom, and entry hall.

Air-conditioning in the living area, solid wood parquet floors, tiles, French windows, wardrobes, washing machine, dishwasher, microwave oven, American type fridge, bidet showers. Two underground garage spaces available (garage access from the lift). Common building charges, water, heating and parking included in the rent. Electricity is billed separately. UNFURNISHED.