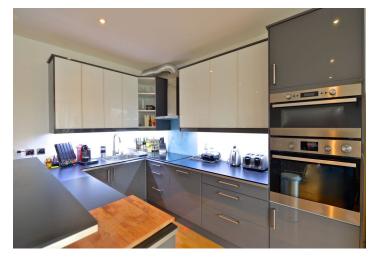

The main (upper) level features an open space living room, fully fitted and equipped kitchen and study area, with access to two terraces. There is one bedroom also with terrace access, bathroom with tub, and toilet. The lower level includes master bedroom with a small balcony and an en-suite shower bathroom with toilet, one more bedroom, and entry hall.

Air-conditioning in the living area, solid wood parquet floors, tiles, French windows, wardrobes, washing machine, dishwasher, microwave oven, American type fridge, bidet showers. Two underground garage spaces available (garage access from the lift). Common building charges, water, heating and parking included in the rent. Electricity is billed separately. UNFURNISHED.