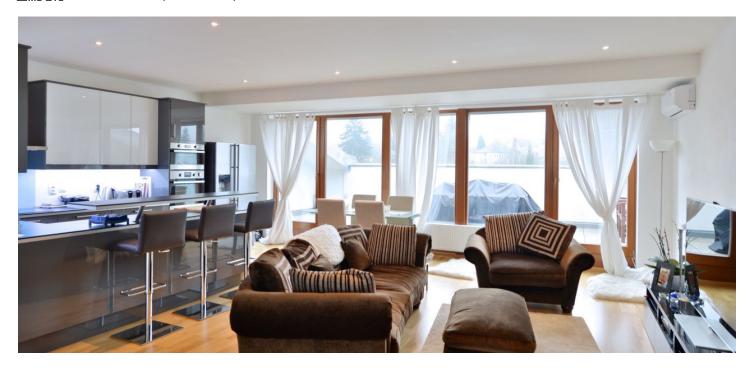

The main (upper) level features an open space living room, fully fitted and equipped kitchen and study area, with access to two terraces. There is one bedroom also with terrace access, bathroom with tub, and toilet. The lower level includes master bedroom with a small balcony and an en-suite shower bathroom with toilet, one more bedroom, and entry hall.

Air-conditioning in the living area, solid wood parquet floors, tiles, French windows, wardrobes, washing machine, dishwasher, microwave oven, American type fridge, bidet showers. Two underground garage spaces available (garage access from the lift). Common building charges, water, heating and parking included in the rent. Electricity is billed separately. UNFURNISHED.