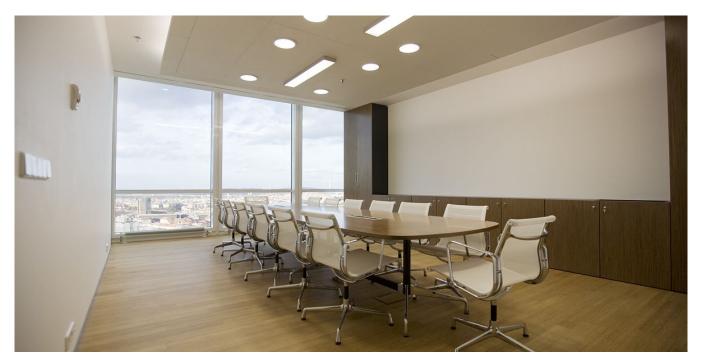

### € 15.50 - 23.00 / m<sup>2</sup> | CZK 389 - 578 / m<sup>2</sup>

Office space for lease on the 4th floor in an administrative building in Prague 4. The building with its 109 metres is one of the tallest buildings in the Czech Republic, and is one of the dominants of Prague's skyline. The author of the project is the important American architect Richard Meier. The building has also received BREEAM certification at the Very Good level.

A class office space, flexible layout (open space and partitioned offices)

Fully air-conditioned

Sprinklers

Luxury restaurant and conference rooms on the top floor of the building Canteen and coffee shop for employees