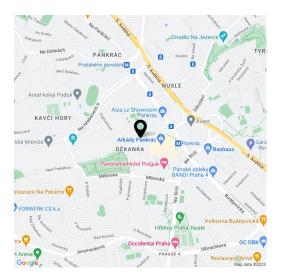

#### Location:

The building is situated in a developed administrative area in Prague 4, close to the Pankrác metro station (line C). Bus and tram stops are located within walking distance. Direct access to the city ring and other major highways.