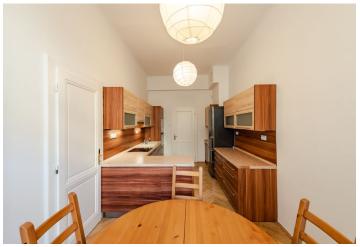

\* Area of the unit according to the Civil Code. The area consists of the sum total area of the entire unit bounded by perimeter walls.

This 2-bedroom apartment with views of the VItava River and the Prague Castle is completely furnished, with beautifully preserved original details. Situated on the third floor of a traditional residential building with an elevator. Located on a quiet street within walking distance of the VItava riverbank and Palackého Square with a metro station and multiple tram links, with full amenities in the area, convenient to the French School.

The interior features a living room, a fully fitted kitchen with a dining area, two bedrooms, a bathroom with a tub and a walk-in shower, a separate toilet, a utility room, and an entry hall.

High ceilings, security entry door, double interior doors, built-in wardrobes, double glazed windows, solid wood parquet and tile floors, gas boiler, washer, dryer, dishwasher, satellite, Internet, TV, alarm system, audio entry phone. **Parking** is available in a nearby public garage at an extra fee. Deposit for common building charges and utilities is billed separately in the amount of approximately CZK 4,000 per month for two persons.