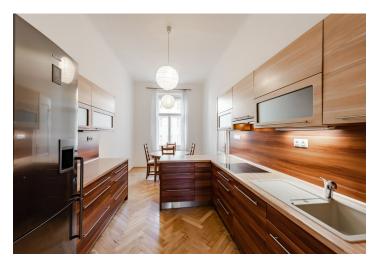

The interior features a living room, a fully fitted kitchen with a dining area, two bedrooms, a bathroom with a tub and a walk-in shower, a separate toilet, a utility room, and an entry hall.

High ceilings, security entry door, double interior doors, built-in wardrobes, double glazed windows, solid wood parquet and tile floors, gas boiler, washer, dryer, dishwasher, satellite, Internet, TV, alarm system, audio entry phone. **Parking** is available in a nearby public garage at an extra fee. Deposit for common building charges and utilities is billed separately in the amount of approximately CZK 4,000 per month for two persons.