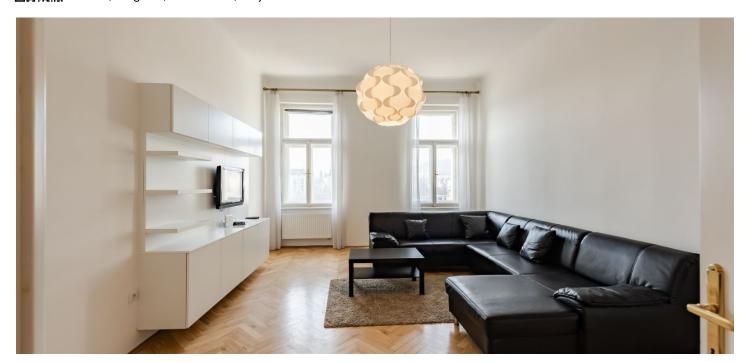

\* Area of the unit according to the Civil Code. The area consists of the sum total area of the entire unit bounded by perimeter walls.

This 2-bedroom apartment with views of the VItava River and the Prague Castle is completely furnished, with beautifully preserved original details. Situated on the third floor of a traditional residential building with an elevator. Located on a quiet street within walking distance of the VItava riverbank and Palackého Square with a metro station and multiple tram links, with full amenities in the area, convenient to the French School.

The interior features a living room, a fully fitted kitchen with a dining area, two bedrooms, a bathroom with a tub and a walk-in shower, a separate toilet, a utility room, and an entry hall.

High ceilings, security entry door, double interior doors, built-in wardrobes, double glazed windows, solid wood parquet and tile floors, gas boiler, washer, dryer, dishwasher, satellite, Internet, TV, alarm system, audio entry phone. **Parking** is available in a nearby public garage at an extra fee. Deposit for common building charges and utilities is billed separately in the amount of approximately CZK 4,000 per month for two persons.