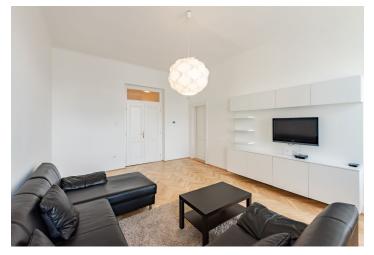

\* Area of the unit according to the Civil Code. The area consists of the sum total area of the entire unit bounded by perimeter walls.

This 2-bedroom apartment with views of the VItava River and the Prague Castle is completely furnished, with beautifully preserved original details. Situated on the third floor of a traditional residential building with an elevator. Located on a quiet street within walking distance of the VItava riverbank and Palackého Square with a metro station and multiple tram links, with full amenities in the area, convenient to the French School.

The interior features a living room, a fully fitted kitchen with a dining area, two bedrooms, a bathroom with a tub and a walk-in shower, a separate toilet, a utility room, and an entry hall.

High ceilings, security entry door, double interior doors, built-in wardrobes, double glazed windows, solid wood parquet and tile floors, gas boiler, washer, dryer, dishwasher, satellite, Internet, TV, alarm system, audio entry phone. **Parking** is available in a nearby public garage at an extra fee. Deposit for common building charges and utilities is billed separately in the amount of approximately CZK 4,000 per month for two persons.