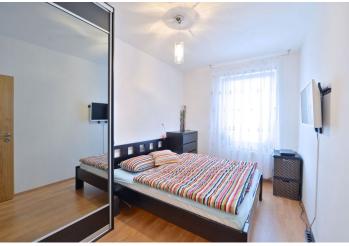

The apartment consists of a living room with kitchen and access to the garden with terrace, bedroom, hall, and bathroom with bathtub and toilet. Laminate flooring in living rooms and tiles in the hallway, bathroom, kitchen and terrace, plastic Euro windows, **security entrance door**, central heating. **1** garage parking space and a cellar are included in the purchase price.