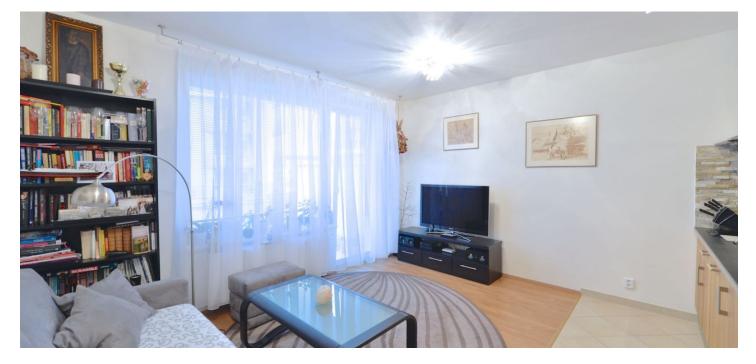

The apartment consists of a living room with kitchen and access to the garden with terrace, bedroom, hall, and bathroom with bathtub and toilet. Laminate flooring in living rooms and tiles in the hallway, bathroom, kitchen and terrace, plastic Euro windows, **security entrance door**, central heating. **1** garage parking space and a cellar are included in the purchase price.