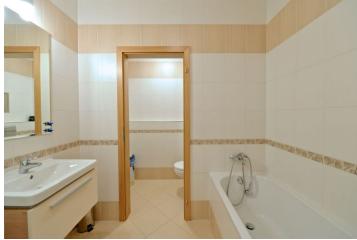

The apartment consists of a living room with kitchen and access to the garden with terrace, bedroom, hall, and bathroom with bathtub and toilet. Laminate flooring in living rooms and tiles in the hallway, bathroom, kitchen and terrace, plastic Euro windows, **security entrance door**, central heating. **1** garage parking space and a cellar are included in the purchase price.