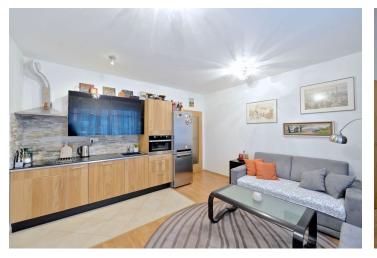

The apartment consists of a living room with kitchen and access to the garden with terrace, bedroom, hall, and bathroom with bathtub and toilet. Laminate flooring in living rooms and tiles in the hallway, bathroom, kitchen and terrace, plastic Euro windows, **security entrance door**, central heating. **1** garage parking space and a cellar are included in the purchase price.