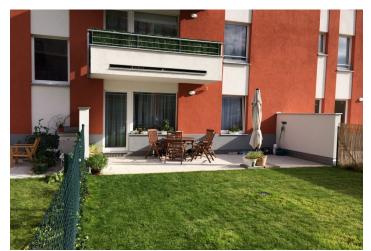

One-bedroom studio with terrace and garden on the ground floor of a new apartment building from 2014 with an underground garage, situated a few minutes by foot from the Metropole Zličín shopping center, bus and metro station, within easy reach to Prague's center and to the airport in Ruzyně.

In the vicinity there is a nursery and primary school, sports facilities (indoor arena + playground), park.

Interior 49 m², terrace 22.4 m², garden 57.7 m².

\* Area of the unit according to the Civil Code. The area consists of the sum total area of the entire unit bounded by perimeter walls.