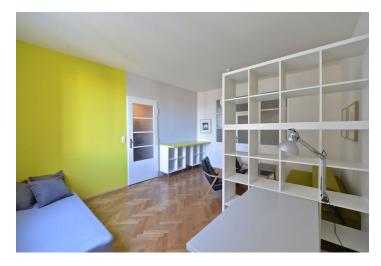

## Rented

Newly fully refurbished furnished studio apartment with preserved original features, on the sixth floor of a well kept Functionalist building with a new lift. Located in a quickly developing part of Holešovice, a few steps from a tram stop with easy access to the Vltavská metro station and the city center. Full amenities in the area including schools, shops, a pharmacy, medical facility, restaurants and cafes.

The flat has a new fully fitted kitchen, living room with working and sleeping area, shower bathroom with toilet, storage room, and entry hall with built-in storage space.

Renovated solid wood parquet floors, doors and windows, central heating, washing machine, dishwasher, fold out sofa, audio entry phone. Common building charges, water and heating CZK 1326 per month. Monthly deposit for electricity CZK 450 per month. Ideal for a single person.