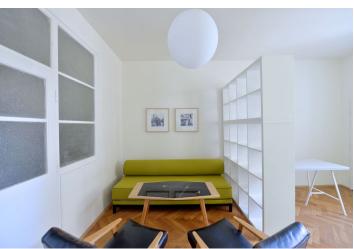

## Rented

Newly fully refurbished furnished studio apartment with preserved original features, on the sixth floor of a well kept Functionalist building with a new lift. Located in a quickly developing part of Holešovice, a few steps from a tram stop with easy access to the Vltavská metro station and the city center. Full amenities in the area including schools, shops, a pharmacy, medical facility, restaurants and cafes.

The flat has a new fully fitted kitchen, living room with working and sleeping area, shower bathroom with toilet, storage room, and entry hall with built-in storage space.

Renovated solid wood parquet floors, doors and windows, central heating, washing machine, dishwasher, fold out sofa, audio entry phone. Common building charges, water and heating CZK 1326 per month. Monthly deposit for electricity CZK 450 per month. Ideal for a single person.