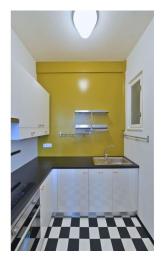

The flat has a new fully fitted kitchen, living room with working and sleeping area, shower bathroom with toilet, storage room, and entry hall with built-in storage space.

Renovated solid wood parquet floors, doors and windows, central heating, washing machine, dishwasher, fold out sofa, audio entry phone. Common building charges, water and heating CZK 1326 per month. Monthly deposit for electricity CZK 450 per month. Ideal for a single person.