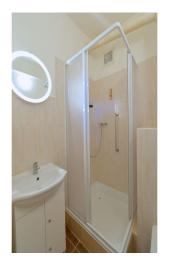

The flat has a new fully fitted kitchen, living room with working and sleeping area, shower bathroom with toilet, storage room, and entry hall with built-in storage space.

Renovated solid wood parquet floors, doors and windows, central heating, washing machine, dishwasher, fold out sofa, audio entry phone. Common building charges, water and heating CZK 1326 per month. Monthly deposit for electricity CZK 450 per month. Ideal for a single person.