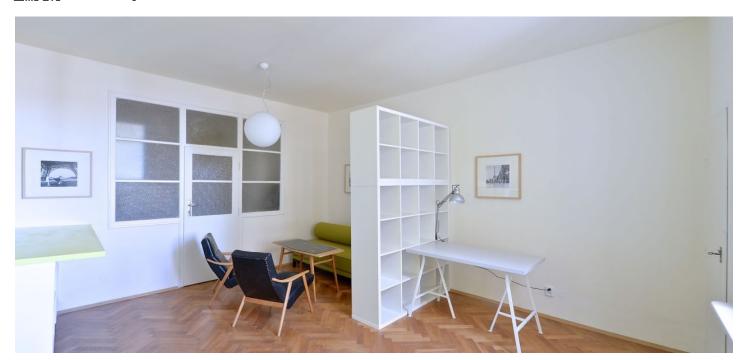

## Rented

Newly fully refurbished furnished studio apartment with preserved original features, on the sixth floor of a well kept Functionalist building with a new lift. Located in a quickly developing part of Holešovice, a few steps from a tram stop with easy access to the Vltavská metro station and the city center. Full amenities in the area including schools, shops, a pharmacy, medical facility, restaurants and cafes.

The flat has a new fully fitted kitchen, living room with working and sleeping area, shower bathroom with toilet, storage room, and entry hall with built-in storage space.

Renovated solid wood parquet floors, doors and windows, central heating, washing machine, dishwasher, fold out sofa, audio entry phone. Common building charges, water and heating CZK 1326 per month. Monthly deposit for electricity CZK 450 per month. Ideal for a single person.