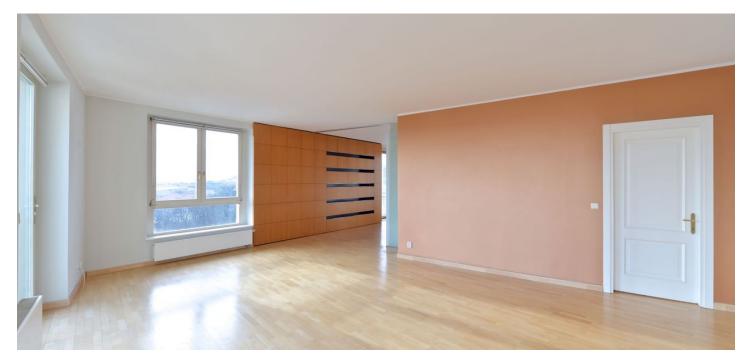

The interior includes a spacious living room with dining area and balcony access, an open office area with access to the second balcony, and a fully fitted kitchen with a serving window. There is master bedroom with a shower bathroom and a fitted walk-in closet, one more bedroom, walk-in closet, full bathroom, laundry closet, and a large open entry hall.

Good layout - the bedrooms are separated from the main living area. Solid wood parquet floors, security entry door, French windows, blinds, built-in wardrobes, washer, dryer, Miele kitchen appliances, telephone line, satellite TV connection, audio entry phone, 4 m² cellar. One garage parking space included, one more available at CZK 3000/month. Common building charges including security, water, heating and parking CZK 11000/month. Electricity is billed separately.