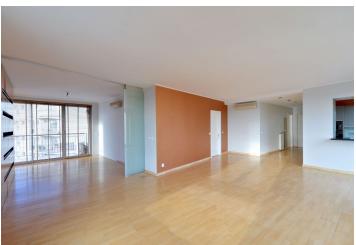

The interior includes a spacious living room with dining area and balcony access, an open office area with access to the second balcony, and a fully fitted kitchen with a serving window. There is master bedroom with a shower bathroom and a fitted walk-in closet, one more bedroom, walk-in closet, full bathroom, laundry closet, and a large open entry hall.

Good layout - the bedrooms are separated from the main living area. Solid wood parquet floors, security entry door, French windows, blinds, built-in wardrobes, washer, dryer, Miele kitchen appliances, telephone line, satellite TV connection, audio entry phone, 4 m² cellar. One garage parking space included, one more available at CZK 3000/month. Common building charges including security, water, heating and parking CZK 11000/month. Electricity is billed separately.