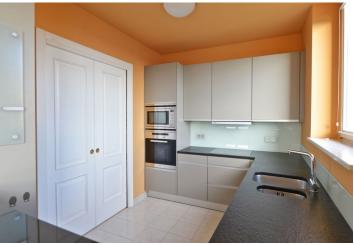

The interior includes a spacious living room with dining area and balcony access, an open office area with access to the second balcony, and a fully fitted kitchen with a serving window. There is master bedroom with a shower bathroom and a fitted walk-in closet, one more bedroom, walk-in closet, full bathroom, laundry closet, and a large open entry hall.

Good layout - the bedrooms are separated from the main living area. Solid wood parquet floors, security entry door, French windows, blinds, built-in wardrobes, washer, dryer, Miele kitchen appliances, telephone line, satellite TV connection, audio entry phone, 4 m² cellar. One garage parking space included, one more available at CZK 3000/month. Common building charges including security, water, heating and parking CZK 11000/month. Electricity is billed separately.