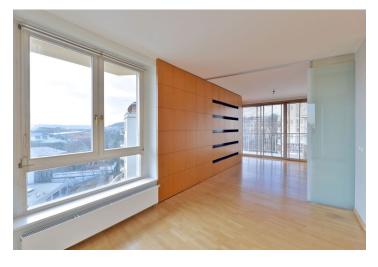

The interior includes a spacious living room with dining area and balcony access, an open office area with access to the second balcony, and a fully fitted kitchen with a serving window. There is master bedroom with a shower bathroom and a fitted walk-in closet, one more bedroom, walk-in closet, full bathroom, laundry closet, and a large open entry hall.

Good layout - the bedrooms are separated from the main living area. Solid wood parquet floors, security entry door, French windows, blinds, built-in wardrobes, washer, dryer, Miele kitchen appliances, telephone line, satellite TV connection, audio entry phone, 4 m² cellar. One garage parking space included, one more available at CZK 3000/month. Common building charges including security, water, heating and parking CZK 11000/month. Electricity is billed separately.