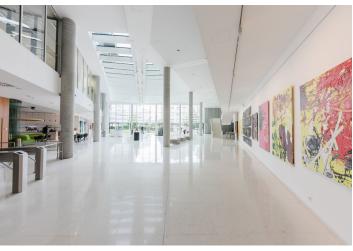

#### **Features and Services:**

Central reception and 24/7 security service Magnetic card-controlled access 11 personal lifts (3 of which are for logistical purposes) Operable windows / External sun-blinds Central ventilation and air-conditioning of all spaces of the building supplemented by individual system of cooling beam units Individual climate control / Humidity control Raised floor including floor cases for electrical installations Connection of telephone lines and Internet Sophisticated Building Management System Diesel generator in case of power failure to secure the basic building services, and on request also tenant IT systems Electronic fire signalisation Sprinklers in all rental premises Camera system monitoring the building and its surroundings Bicycle parking with showers and lockers Canteen and cafe-restaurant on ground floor Retail space on ground floor / Underground storage space / Goods supply