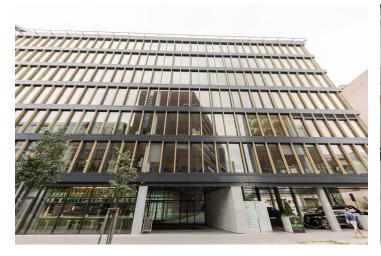

# € 18.00 / m<sup>2</sup> | CZK 452 / m<sup>2</sup>

Office space for lease on the 5th floor in an administrative building located in Prague 4. On the ground floor there is a bike storage to hold up to 50 bikes, together with cloakrooms and showers. This storage has a separate entrance, through a pleasant park. Building is certified with BREEAM EXCELLENT certificate.

#### Location:

Its size and prominent position make the building the new landmark for the Prague 4 business district, of the most dynamic and sought-after office locality in Prague. Outstanding accessibility by car and public transportation – the building is situated next to the trunk road at the start of the D1 motorway, 50 meters from the Pankrac (line C) metro station.