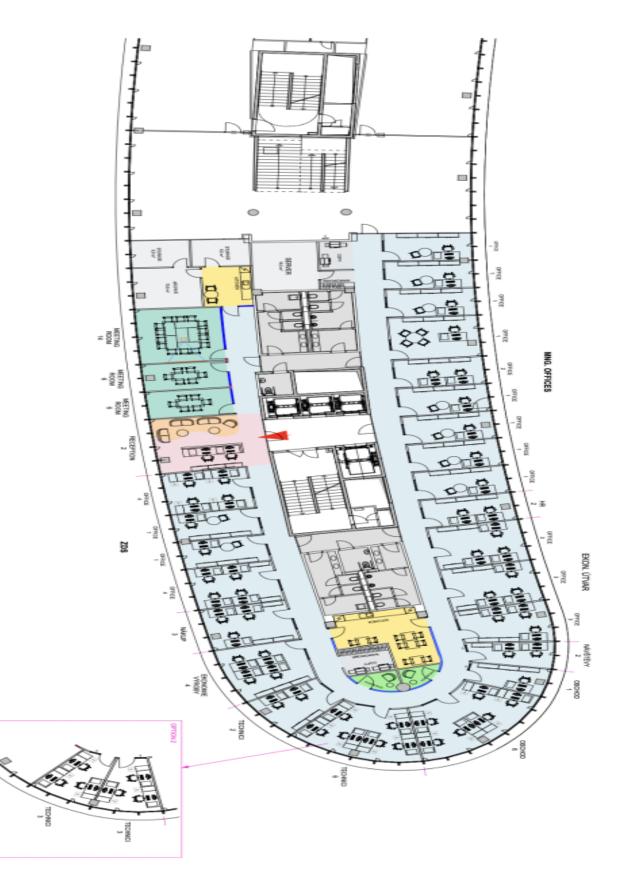

# € 18.00 / m<sup>2</sup> | CZK 452 / m<sup>2</sup>

Office space for lease on the 5th floor in an administrative building located in Prague 4. On the ground floor there is a bike storage to hold up to 50 bikes, together with cloakrooms and showers. This storage has a separate entrance, through a pleasant park. Building is certified with BREEAM EXCELLENT certificate.