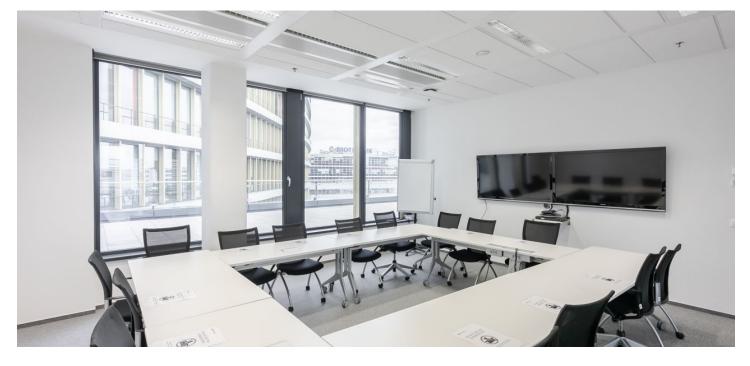

# € 18.00 / m<sup>2</sup> | CZK 452 / m<sup>2</sup>

Office space for lease on the 5th floor in an administrative building located in Prague 4. On the ground floor there is a bike storage to hold up to 50 bikes, together with cloakrooms and showers. This storage has a separate entrance, through a pleasant park. Building is certified with BREEAM EXCELLENT certificate.

#### **Features and Services:**

Central reception and 24/7 security service Magnetic card-controlled access 11 personal lifts (3 of which are for logistical purposes) Operable windows / External sun-blinds Central ventilation and air-conditioning of all spaces of the building supplemented by individual system of cooling beam units Individual climate control / Humidity control Raised floor including floor cases for electrical installations Connection of telephone lines and Internet Sophisticated Building Management System Diesel generator in case of power failure to secure the basic building services, and on request also tenant IT systems Electronic fire signalisation Sprinklers in all rental premises Camera system monitoring the building and its surroundings Bicycle parking with showers and lockers Canteen and cafe-restaurant on ground floor Retail space on ground floor / Underground storage space / Goods supply