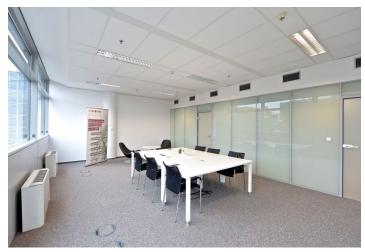

### Office space for lease on the 1st floor in the modern office building, originating from the workshop of the architectural studio Aulík Fišer. These can be used as an open plan, separate office units or a combination of both options together. The building, completed in 2005, also offers all tenants a roof terrace accessible with excellent views of Prague. BREEAM certification at the Very Good level.