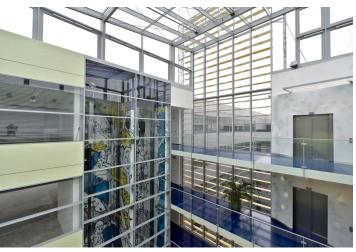

### Office space for lease on the 1st floor in the modern office building, originating from the workshop of the architectural studio Aulík Fišer. These can be used as an open plan, separate office units or a combination of both options together. The building, completed in 2005, also offers all tenants a roof terrace accessible with excellent views of Prague. BREEAM certification at the Very Good level.