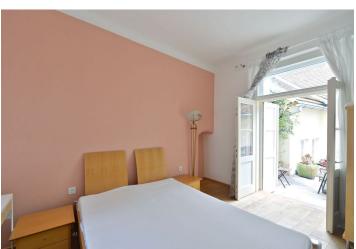

This peaceful **apartment** has an open entry hall, fully fitted contemporary kitchen and dining area, walk through living room, bedroom with access to the terrace, bathroom with sink and toilet, and a guest toilet with sink and utility area. The purchase price also includes **2 storage rooms**, one on the same floor and the other on the ground floor of the building. The **terrace** is shared with the opposite housing unit, currently used as an office.

The apartment is equipped with original wood floors in the hall and kitchen, a sturdy hardwood floor in the living room and bedroom, tiles, 30 interior doors, Viessmann gas boiler, audio entry phone. The renovation in 2012 kept the original vaulted arch in the kitchen and bathroom and partially decorated original wood beams in the hall and toilet. All equipment and furniture is included in the purchase price.