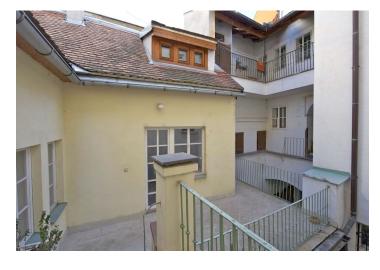

\* Area of the unit according to the Civil Code. The area consists of the sum total area of the entire unit bounded by perimeter walls.

Charming apartment with a courtyard terrace and lots of preserved original features on the 1st floor of a classic Prague downtown residential building without a lift. Ideally situated in the heart of romantic Old Town, close to both Wenceslas Square and Old Town Square, just a short walk to the central metro station Můstek.

This peaceful **apartment** has an open entry hall, fully fitted contemporary kitchen and dining area, walk through living room, bedroom with access to the terrace, bathroom with sink and toilet, and a guest toilet with sink and utility area. The purchase price also includes **2 storage rooms**, one on the same floor and the other on the ground floor of the building. The **terrace** is shared with the opposite housing unit, currently used as an office.