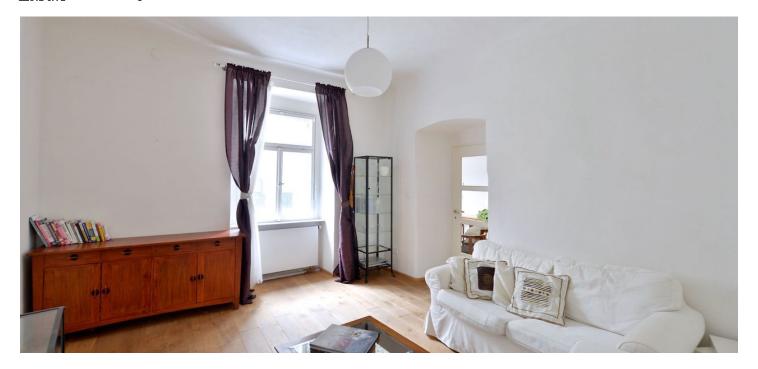

\* Area of the unit according to the Civil Code. The area consists of the sum total area of the entire unit bounded by perimeter walls.

Charming apartment with a courtyard terrace and lots of preserved original features on the 1st floor of a classic Prague downtown residential building without a lift. Ideally situated in the heart of romantic Old Town, close to both Wenceslas Square and Old Town Square, just a short walk to the central metro station Můstek.

This peaceful **apartment** has an open entry hall, fully fitted contemporary kitchen and dining area, walk through living room, bedroom with access to the terrace, bathroom with sink and toilet, and a guest toilet with sink and utility area. The purchase price also includes **2 storage rooms**, one on the same floor and the other on the ground floor of the building. The **terrace** is shared with the opposite housing unit, currently used as an office.

The apartment is equipped with original wood floors in the hall and kitchen, a sturdy hardwood floor in the living room and bedroom, tiles, 30 interior doors, Viessmann gas boiler, audio entry phone. The renovation in 2012 kept the original vaulted arch in the kitchen and bathroom and partially decorated original wood beams in the hall and toilet. All equipment and furniture is included in the purchase price.