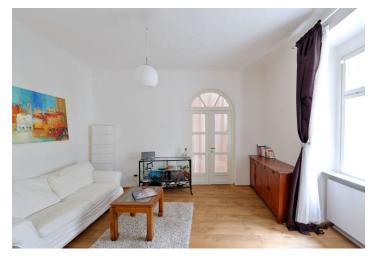

\* Area of the unit according to the Civil Code. The area consists of the sum total area of the entire unit bounded by perimeter walls.

Charming apartment with a courtyard terrace and lots of preserved original features on the 1st floor of a classic Prague downtown residential building without a lift. Ideally situated in the heart of romantic Old Town, close to both Wenceslas Square and Old Town Square, just a short walk to the central metro station Můstek.

This peaceful **apartment** has an open entry hall, fully fitted contemporary kitchen and dining area, walk through living room, bedroom with access to the terrace, bathroom with sink and toilet, and a guest toilet with sink and utility area. The purchase price also includes **2 storage rooms**, one on the same floor and the other on the ground floor of the building. The **terrace** is shared with the opposite housing unit, currently used as an office.

The apartment is equipped with original wood floors in the hall and kitchen, a sturdy hardwood floor in the living room and bedroom, tiles, 30 interior doors, Viessmann gas boiler, audio entry phone. The renovation in 2012 kept the original vaulted arch in the kitchen and bathroom and partially decorated original wood beams in the hall and toilet. All equipment and furniture is included in the purchase price.