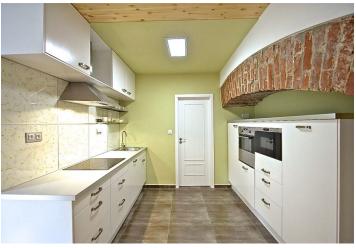

This peaceful **apartment** has an open entry hall, fully fitted contemporary kitchen and dining area, walk through living room, bedroom with access to the terrace, bathroom with sink and toilet, and a guest toilet with sink and utility area. The purchase price also includes **2 storage rooms**, one on the same floor and the other on the ground floor of the building. The **terrace** is shared with the opposite housing unit, currently used as an office.

The apartment is equipped with original wood floors in the hall and kitchen, a sturdy hardwood floor in the living room and bedroom, tiles, 30 interior doors, Viessmann gas boiler, audio entry phone. The renovation in 2012 kept the original vaulted arch in the kitchen and bathroom and partially decorated original wood beams in the hall and toilet. All equipment and furniture is included in the purchase price.