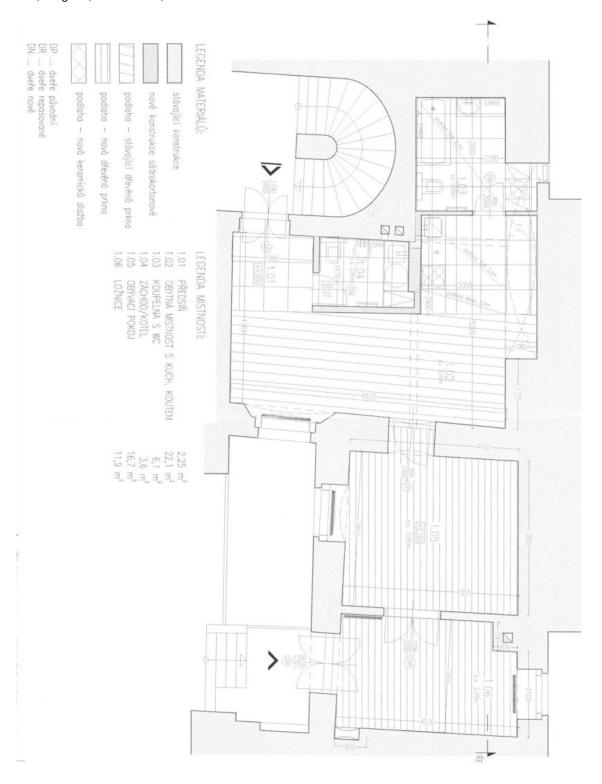

## **Apartment One-bedroom (2+1)**

Sold

66 m², Prague 1, Staré Město, Havelská

| Total area       | 76 m² |
|------------------|-------|
| Floor area*      | 66 m² |
| Terrace          | 10 m² |
| Parking          | -     |
| Cellar           | Yes   |
| PENB             | G     |
| Reference number | 19771 |

This peaceful **apartment** has an open entry hall, fully fitted contemporary kitchen and dining area, walk through living room, bedroom with access to the terrace, bathroom with sink and toilet, and a guest toilet with sink and utility area. The purchase price also includes **2 storage rooms**, one on the same floor and the other on the ground floor of the building. The **terrace** is shared with the opposite housing unit, currently used as an office.