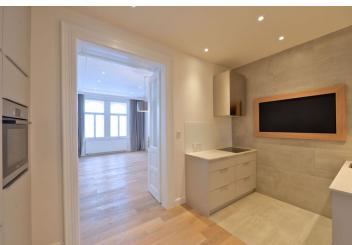

With high standard materials and finishes, the interior features living room with views of the Square, a fully fitted open kitchen, two bedrooms both with en-suite bathrooms (tub / walk-in shower), two toilets, walk-in closet, and entry hall.

New kitchen, high ceilings, stucco ornaments, large windows, solid wood parquet floors, tiles, security entry door, built-in wardrobes, gas boiler, washer/dryer, dishwasher. Common building charges and water CZK 1000/person/month. Gas and electricity will be transferred to the tenant. Unfurnished. Can be furnished at a higher rent. Available from November 2019.