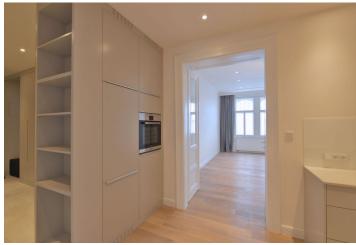

\* Area of the unit according to the Civil Code. The area consists of the sum total area of the entire unit bounded by perimeter walls.

Boasting views of the Jiřího z Poděbrad Square and the unique modern Church Of The Most Sacred Heart Of Our Lord, this is an attractive newly fully renovated 2-bedroom 2-bathroom flat. Situated on the fourth floor of a completely refurbished Art-Nouveau building with a lift and preserved original features. Conveniently located in the popular Vinohrady residential area at Jiřího z Poděbrad Square with metro station and tram links, with full amenities within easy reach.

With high standard materials and finishes, the interior features living room with views of the Square, a fully fitted open kitchen, two bedrooms both with en-suite bathrooms (tub / walk-in shower), two toilets, walk-in closet, and entry hall.

New kitchen, high ceilings, stucco ornaments, large windows, solid wood parquet floors, tiles, security entry door, built-in wardrobes, gas boiler, washer/dryer, dishwasher. Common building charges and water CZK 1000/person/month. Gas and electricity will be transferred to the tenant. Unfurnished. Can be furnished at a higher rent. Available from November 2019.