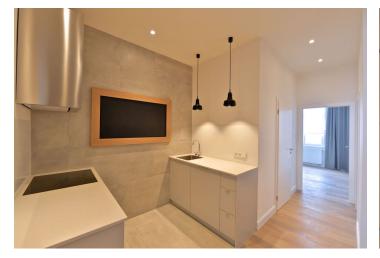

With high standard materials and finishes, the interior features living room with views of the Square, a fully fitted open kitchen, two bedrooms both with en-suite bathrooms (tub / walk-in shower), two toilets, walk-in closet, and entry hall.

New kitchen, high ceilings, stucco ornaments, large windows, solid wood parquet floors, tiles, security entry door, built-in wardrobes, gas boiler, washer/dryer, dishwasher. Common building charges and water CZK 1000/person/month. Gas and electricity will be transferred to the tenant. Unfurnished. Can be furnished at a higher rent. Available from November 2019.