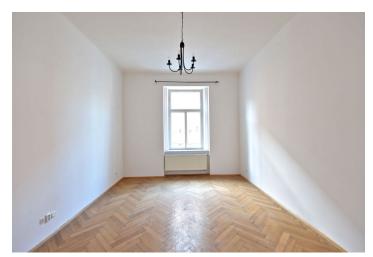

The flat has one bedroom facing the quiet courtyard, a fully fitted eat-in kitchen with a balcony also oriented towards the courtyard, living room, shower bathroom with toilet, boiler room, guest toilet, and a spacious entry hall with a built-in wardrobe.

Preserved original details, high ceilings, solid wood parquet floors, tiles, floor-to-ceiling built-in wardrobes in the bedroom, gas boiler, dishwasher, WiFi Internet. Common building charges and water approximately CZK 1000 per month. Gas and electricity will be transferred to the tenant. Unfurnished. Available from April 2018.