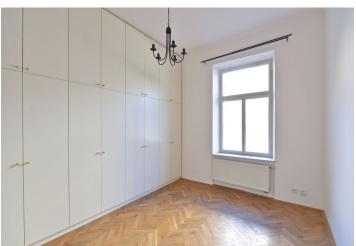

The flat has one bedroom facing the quiet courtyard, a fully fitted eat-in kitchen with a balcony also oriented towards the courtyard, living room, shower bathroom with toilet, boiler room, guest toilet, and a spacious entry hall with a built-in wardrobe.

Preserved original details, high ceilings, solid wood parquet floors, tiles, floor-to-ceiling built-in wardrobes in the bedroom, gas boiler, dishwasher, WiFi Internet. Common building charges and water approximately CZK 1000 per month. Gas and electricity will be transferred to the tenant. Unfurnished. Available from April 2018.