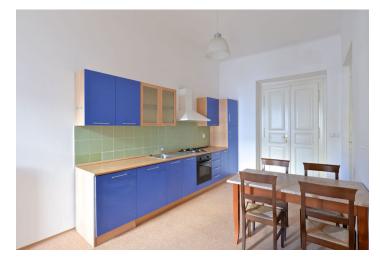

The flat has one bedroom facing the quiet courtyard, a fully fitted eat-in kitchen with a balcony also oriented towards the courtyard, living room, shower bathroom with toilet, boiler room, guest toilet, and a spacious entry hall with a built-in wardrobe.

Preserved original details, high ceilings, solid wood parquet floors, tiles, floor-to-ceiling built-in wardrobes in the bedroom, gas boiler, dishwasher, WiFi Internet. Common building charges and water approximately CZK 1000 per month. Gas and electricity will be transferred to the tenant. Unfurnished. Available from April 2018.