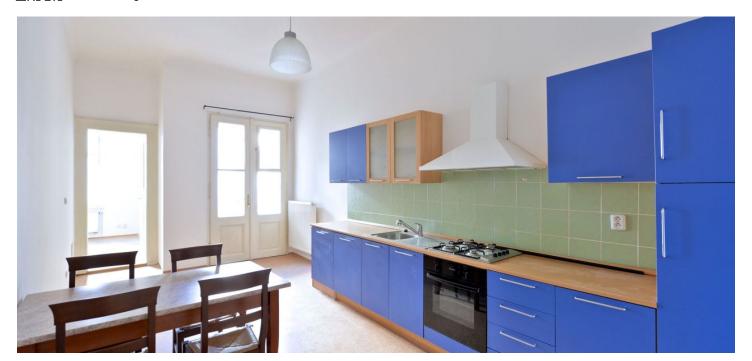

The flat has one bedroom facing the quiet courtyard, a fully fitted eat-in kitchen with a balcony also oriented towards the courtyard, living room, shower bathroom with toilet, boiler room, guest toilet, and a spacious entry hall with a built-in wardrobe.

Preserved original details, high ceilings, solid wood parquet floors, tiles, floor-to-ceiling built-in wardrobes in the bedroom, gas boiler, dishwasher, WiFi Internet. Common building charges and water approximately CZK 1000 per month. Gas and electricity will be transferred to the tenant. Unfurnished. Available from April 2018.