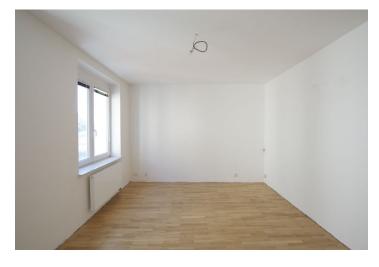

\* Area of the unit according to the Civil Code. The area consists of the sum total area of the entire unit bounded by perimeter walls.

Newly renovated one-bedroom flat offering views of the Havlíčkovy Sady Park, situated on the first floor of a completely renovated residential building with a lift. Located on the border of Vinohrady and Vršovice neighborhoods, in a quiet area in the immediate vicinity of the park, with quick connections to the city center.

The flat has one bedroom, living room with a fully fitted open kitchen, bathroom wiht tub and toilet, and entry hall.

Laminated and tile floors, security door, recessed lighting, blinds, gas boiler, dishwasher, microwave, audio entry phone. Easy parking on the street. Monthly deposit for common building charges and water CZK 1500. Gas and electricity will be transferred to the tenant. The photos are taken from a similar apartment. An option to rent a cellar for extra 500 CZK/month.