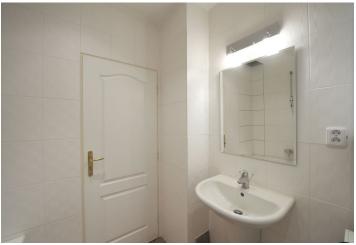

The flat has one bedroom, living room with a fully fitted open kitchen, bathroom wiht tub and toilet, and entry hall.

Laminated and tile floors, security door, recessed lighting, blinds, gas boiler, dishwasher, microwave, audio entry phone. Easy parking on the street. Monthly deposit for common building charges and water CZK 1500. Gas and electricity will be transferred to the tenant. The photos are taken from a similar apartment. An option to rent a cellar for extra 500 CZK/month.