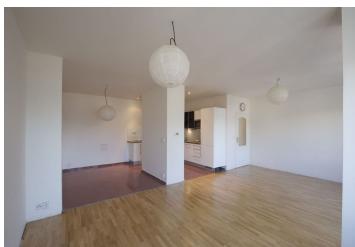

\* Area of the unit according to the Civil Code. The area consists of the sum total area of the entire unit bounded by perimeter walls.

Newly renovated one-bedroom flat offering views of the Havlíčkovy Sady Park, situated on the first floor of a completely renovated residential building with a lift. Located on the border of Vinohrady and Vršovice neighborhoods, in a quiet area in the immediate vicinity of the park, with quick connections to the city center.

The flat has one bedroom, living room with a fully fitted open kitchen, bathroom wiht tub and toilet, and entry hall.

Laminated and tile floors, security door, recessed lighting, blinds, gas boiler, dishwasher, microwave, audio entry phone. Easy parking on the street. Monthly deposit for common building charges and water CZK 1500. Gas and electricity will be transferred to the tenant. The photos are taken from a similar apartment. An option to rent a cellar for extra 500 CZK/month.