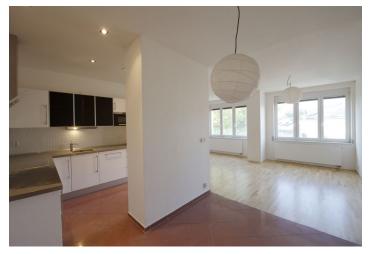

\* Area of the unit according to the Civil Code. The area consists of the sum total area of the entire unit bounded by perimeter walls.

Newly renovated one-bedroom flat offering views of the Havlíčkovy Sady Park, situated on the first floor of a completely renovated residential building with a lift. Located on the border of Vinohrady and Vršovice neighborhoods, in a quiet area in the immediate vicinity of the park, with quick connections to the city center.

The flat has one bedroom, living room with a fully fitted open kitchen, bathroom wiht tub and toilet, and entry hall.

Laminated and tile floors, security door, recessed lighting, blinds, gas boiler, dishwasher, microwave, audio entry phone. Easy parking on the street. Monthly deposit for common building charges and water CZK 1500. Gas and electricity will be transferred to the tenant. The photos are taken from a similar apartment. An option to rent a cellar for extra 500 CZK/month.