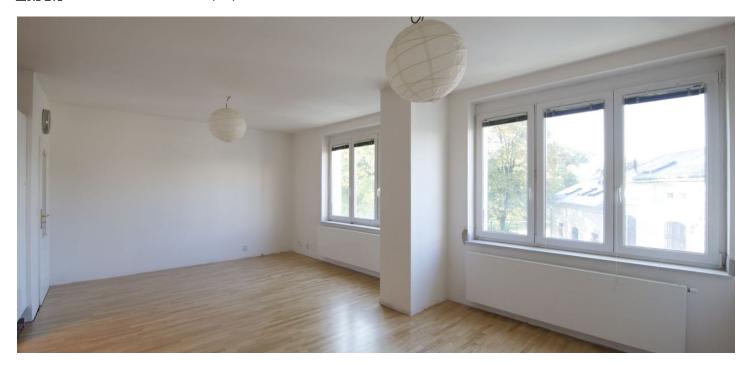

\* Area of the unit according to the Civil Code. The area consists of the sum total area of the entire unit bounded by perimeter walls.

Newly renovated one-bedroom flat offering views of the Havlíčkovy Sady Park, situated on the first floor of a completely renovated residential building with a lift. Located on the border of Vinohrady and Vršovice neighborhoods, in a quiet area in the immediate vicinity of the park, with quick connections to the city center.

The flat has one bedroom, living room with a fully fitted open kitchen, bathroom wiht tub and toilet, and entry hall.

Laminated and tile floors, security door, recessed lighting, blinds, gas boiler, dishwasher, microwave, audio entry phone. Easy parking on the street. Monthly deposit for common building charges and water CZK 1500. Gas and electricity will be transferred to the tenant. The photos are taken from a similar apartment. An option to rent a cellar for extra 500 CZK/month.