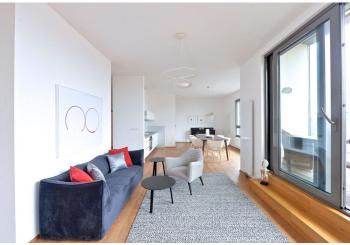

\* Area of the unit according to the Civil Code. The area consists of the sum total area of the entire unit bounded by perimeter walls.

Benefiting from full air-conditioning and a 10 sq. m. terrace providing nice views, this comfortable fully furnished 3-bedroom 2-bathroom apartment is situated on the fourth floor of a newly completely refurbished building with a camera system. Located two short tram stops from the Kobylisy metro station, next to a tram stop, and a short walk from an outdoor swimming pool. Convenient to the Havránka nature reserve, Čimický háj and Velká Skála parks, the area also offers very good public amenities incl. stores, schools, kindergartens, theaters, banks, and restaurants.

The interior includes a spacious living room with a fully fitted open plan kitchen and access to the terrace, a master bedroom with a full bathroom, two more separate bedrooms, a study accessible from the living room, a shower bathroom with a toilet, two walk-in closets, a storage room, and an open entry hall.

Vinyl floors, security entry door, security electric blinds, washer, dryer, TV, audio entry phone, alarm system, smoke detector, electronic card entry to the building. No elevator. Common building charges CZK 500/person/month, monthly deposit for heating and water CZK 3,500. Electricity will be transferred to the tenant.