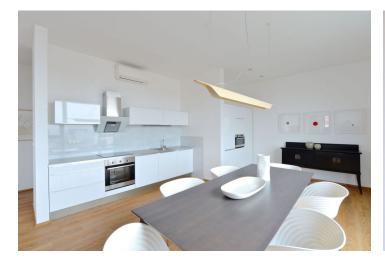

The interior includes a spacious living room with a fully fitted open plan kitchen and access to the terrace, a master bedroom with a full bathroom, two more separate bedrooms, a study accessible from the living room, a shower bathroom with a toilet, two walk-in closets, a storage room, and an open entry hall.