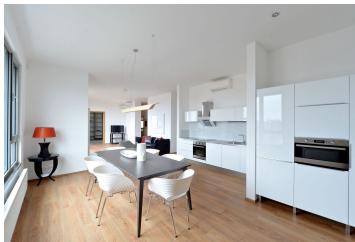

The interior includes a spacious living room with a fully fitted open plan kitchen and access to the terrace, a master bedroom with a full bathroom, two more separate bedrooms, a study accessible from the living room, a shower bathroom with a toilet, two walk-in closets, a storage room, and an open entry hall.