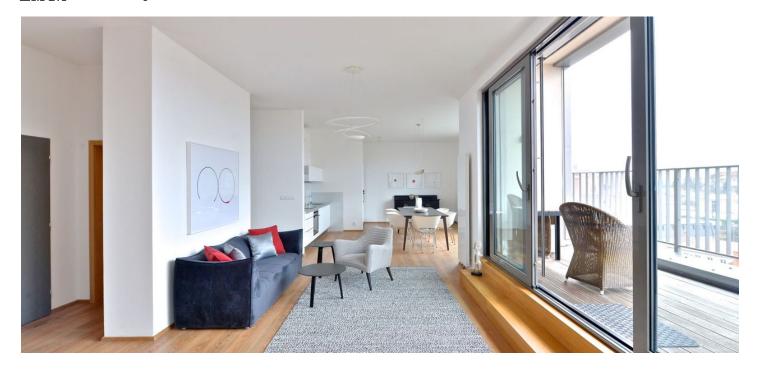

\* Area of the unit according to the Civil Code. The area consists of the sum total area of the entire unit bounded by perimeter walls.

Benefiting from full air-conditioning and a 10 sq. m. terrace providing nice views, this comfortable fully furnished 3-bedroom 2-bathroom apartment is situated on the fourth floor of a newly completely refurbished building with a camera system. Located two short tram stops from the Kobylisy metro station, next to a tram stop, and a short walk from an outdoor swimming pool. Convenient to the Havránka nature reserve, Čimický háj and Velká Skála parks, the area also offers very good public amenities incl. stores, schools, kindergartens, theaters, banks, and restaurants.

The interior includes a spacious living room with a fully fitted open plan kitchen and access to the terrace, a master bedroom with a full bathroom, two more separate bedrooms, a study accessible from the living room, a shower bathroom with a toilet, two walk-in closets, a storage room, and an open entry hall.

Vinyl floors, security entry door, security electric blinds, washer, dryer, TV, audio entry phone, alarm system, smoke detector, electronic card entry to the building. No elevator. Common building charges CZK 500/person/month, monthly deposit for heating and water CZK 3,500. Electricity will be transferred to the tenant.