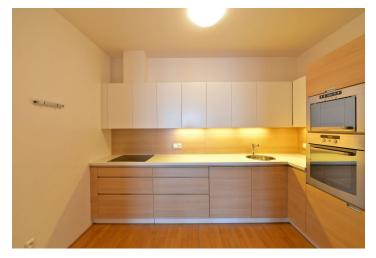

The interior features a fully fitted and equipped kitchen open to the living room (can be separated by sliding doors), two bedrooms with floor-to-ceiling windows, bathroom with bathtub and walk-in shower, a separate toilet, walk-in closet / storage room, pantry, and entry hall with built-in wardrobes. The 13 m² terrace is accessible from all principal rooms and is large enough to accommodate a table and chairs.

Small cellar, solid wood parquet floors, security entry door, built-in wardrobes, blinds, washer, dishwasher, microwave oven, independent gas heating, TV and telephone connections, Astra satellite, alarm, video entry phone, lift. One on-site underground garage parking space included. Deposit for common building charges and water CZK 1,300/month. Electricity and gas will be transferred to the tenant.