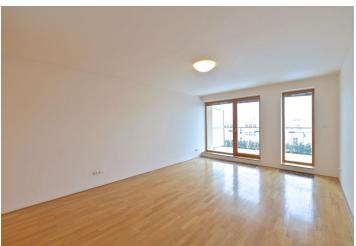

The interior features a fully fitted and equipped kitchen open to the living room (can be separated by sliding doors), two bedrooms with floor-to-ceiling windows, bathroom with bathtub and walk-in shower, a separate toilet, walk-in closet / storage room, pantry, and entry hall with built-in wardrobes. The 13 m² terrace is accessible from all principal rooms and is large enough to accommodate a table and chairs.