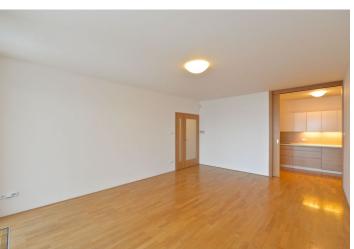

\* Area of the unit according to the Civil Code. The area consists of the sum total area of the entire unit bounded by perimeter walls.

Good standard 2-bedroom flat with a south facing terrace on the first floor of a modern building from 2005 located in Hřebenky, a highly sought after residential area in Prague 5. Good location in close vicinity of the Kinského Garden, Petřín hill and Nový Smíchov shopping and entertainment center. Quiet area with bus connections, ten minutes to Újezd trams or Anděl metro, convenient to the French School. Bus stop 200 m from the building, direct connection to the airport.

The interior features a fully fitted and equipped kitchen open to the living room (can be separated by sliding doors), two bedrooms with floor-to-ceiling windows, bathroom with bathtub and walk-in shower, a separate toilet, walk-in closet / storage room, pantry, and entry hall with built-in wardrobes. The 13 m² terrace is accessible from all principal rooms and is large enough to accommodate a table and chairs.

Small cellar, solid wood parquet floors, security entry door, built-in wardrobes, blinds, washer, dishwasher, microwave oven, independent gas heating, TV and telephone connections, Astra satellite, alarm, video entry phone, lift. One on-site underground garage parking space included. Deposit for common building charges and water CZK 1,300/month. Electricity and gas will be transferred to the tenant.