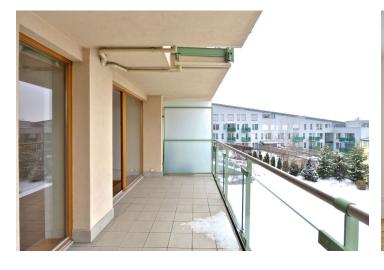

## **Apartment Two-bedroom (3+kk)**

Rented

89 m², Praha 5, Smíchov, Švédská

| Total area       | 102 m²                    |
|------------------|---------------------------|
| Floor area*      | 89 m²                     |
| Terrace          | 13 m²                     |
| Parking          | On-site parking included. |
| Garage           | Yes                       |
| Cellar           | Yes                       |
| PENB             | G                         |
| Reference number | 1992                      |
| Available from   | Immediately               |

The interior features a fully fitted and equipped kitchen open to the living room (can be separated by sliding doors), two bedrooms with floor-to-ceiling windows, bathroom with bathtub and walk-in shower, a separate toilet, walk-in closet / storage room, pantry, and entry hall with built-in wardrobes. The 13 m² terrace is accessible from all principal rooms and is large enough to accommodate a table and chairs.