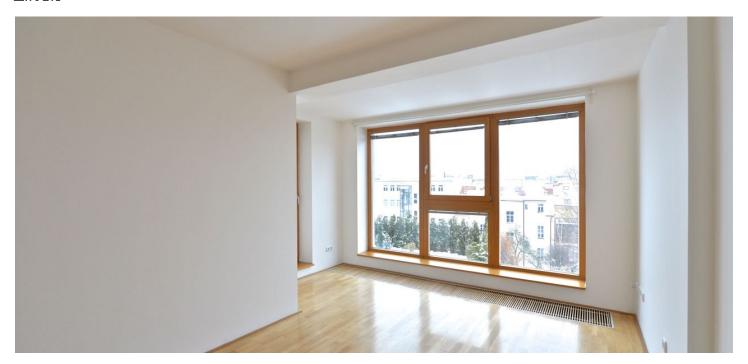

The interior features a fully fitted and equipped kitchen open to the living room (can be separated by sliding doors), two bedrooms with floor-to-ceiling windows, bathroom with bathtub and walk-in shower, a separate toilet, walk-in closet / storage room, pantry, and entry hall with built-in wardrobes. The 13 m² terrace is accessible from all principal rooms and is large enough to accommodate a table and chairs.