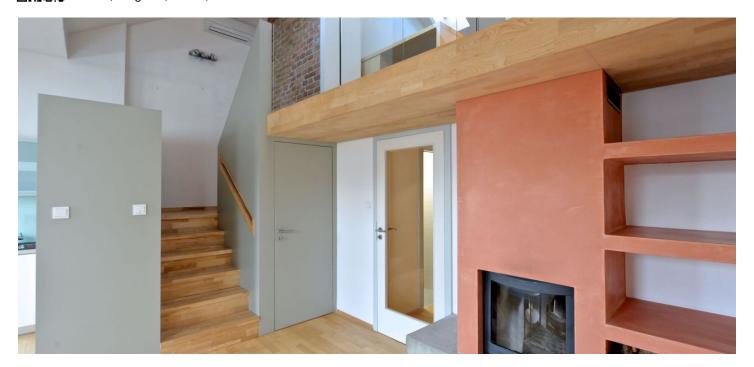

The lower level includes an air-conditioned living room with a design fireplace and a fully fitted open kitchen, master bedroom with French windows leading to the terrace, full bathroom, storage room, guest toilet, utility room, and entry hall. The upper level features a glass gallery and attic bedroom (or study) separated by a glass door.

Solid wood parquet floors, security entry door, built-in storage, gas boiler, dishwasher, microwave oven, TV, audio entry phone, attic storage, teak furniture on the terrace. Common building charges, water, WiFi Internet and monthly deposit for electricity and gas CZK 3500.