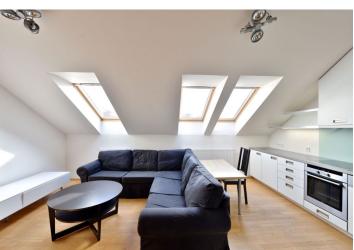

\* Area of the unit according to the Civil Code. The area consists of the sum total area of the entire unit bounded by perimeter walls.

Furnished architect designed and fully refurbished 2-bedroom split-level attic flat with a 10 m² terrace situated on the fourth floor of a traditional building with no lift. Located in the vibrant Prague 3 neighborhood with quick connections to the city center, one tram stop to Hlavní nádraží metro station. Just a short walk to the Riegrovy sady park and Wenceslas Square.

The lower level includes an air-conditioned living room with a design fireplace and a fully fitted open kitchen, master bedroom with French windows leading to the terrace, full bathroom, storage room, guest toilet, utility room, and entry hall. The upper level features a glass gallery and attic bedroom (or study) separated by a glass door.

Solid wood parquet floors, security entry door, built-in storage, gas boiler, dishwasher, microwave oven, TV, audio entry phone, attic storage, teak furniture on the terrace. Common building charges, water, WiFi Internet and monthly deposit for electricity and gas CZK 3500.