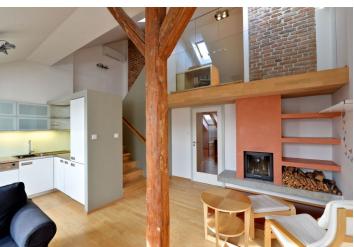

The lower level includes an air-conditioned living room with a design fireplace and a fully fitted open kitchen, master bedroom with French windows leading to the terrace, full bathroom, storage room, guest toilet, utility room, and entry hall. The upper level features a glass gallery and attic bedroom (or study) separated by a glass door.