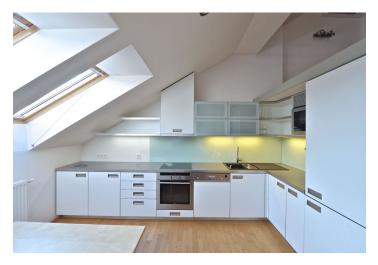

The lower level includes an air-conditioned living room with a design fireplace and a fully fitted open kitchen, master bedroom with French windows leading to the terrace, full bathroom, storage room, guest toilet, utility room, and entry hall. The upper level features a glass gallery and attic bedroom (or study) separated by a glass door.

Solid wood parquet floors, security entry door, built-in storage, gas boiler, dishwasher, microwave oven, TV, audio entry phone, attic storage, teak furniture on the terrace. Common building charges, water, WiFi Internet and monthly deposit for electricity and gas CZK 3500.