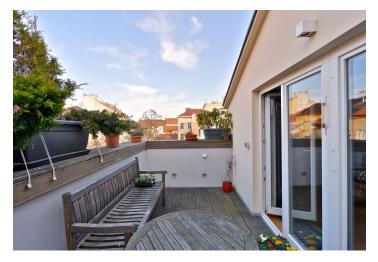

## Apartment Two-bedroom (3+kk)

Rented

90 m², Prague 3, Žižkov, Seifertova

| Total area       | 100 m²      |
|------------------|-------------|
| Floor area*      | 90 m²       |
| Terrace          | 10 m²       |
| Parking          | -           |
| Cellar           | -           |
| PENB             | G           |
| Reference number | 19925       |
| Available from   | Immediately |

\* Area of the unit according to the Civil Code. The area consists of the sum total area of the entire unit bounded by perimeter walls.

Furnished architect designed and fully refurbished 2-bedroom split-level attic flat with a 10 m² terrace situated on the fourth floor of a traditional building with no lift. Located in the vibrant Prague 3 neighborhood with quick connections to the city center, one tram stop to Hlavní nádraží metro station. Just a short walk to the Riegrovy sady park and Wenceslas Square.

Solid wood parquet floors, security entry door, built-in storage, gas boiler, dishwasher, microwave oven, TV, audio entry phone, attic storage, teak furniture on the terrace. Common building charges, water, WiFi Internet and monthly deposit for electricity and gas CZK 3500.