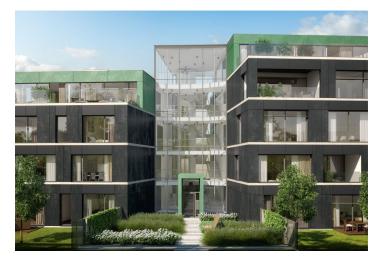

\* Area of the unit according to the Civil Code. The area consists of the sum total area of the entire unit bounded by perimeter walls.

Boasting a large terrace and glass walls with views of the adjacent park, this high standard penthouse is part of the Villa Atrium Bubeneč, a modern project consisting of two elegant glazed buildings featuring only 10 residential units, set in a pleasant, quiet corner of the prestigious residential quarter of Prague 6. Timeless design, top quality fittings and a sought after address rank these apartments among the best of contemporary housing. Completion scheduled for the end of 2016.

Equipment to include air-conditioning, Bauwerk hardwood floors, Porcelaingres tiles, triple-glazed aluminum windows, aluminum shutters with electric control, Dornbracht, Hüppe or Laufen bathroom fixtures, underfloor heating, interior doors with internal hinges, security door, videophone. Benefitting from the layout with mostly only one apartment occupying each floor, the residence will provide maximum comfort and privacy. The purchase price of each unit includes a cellar and up to 3 garage parking spaces.