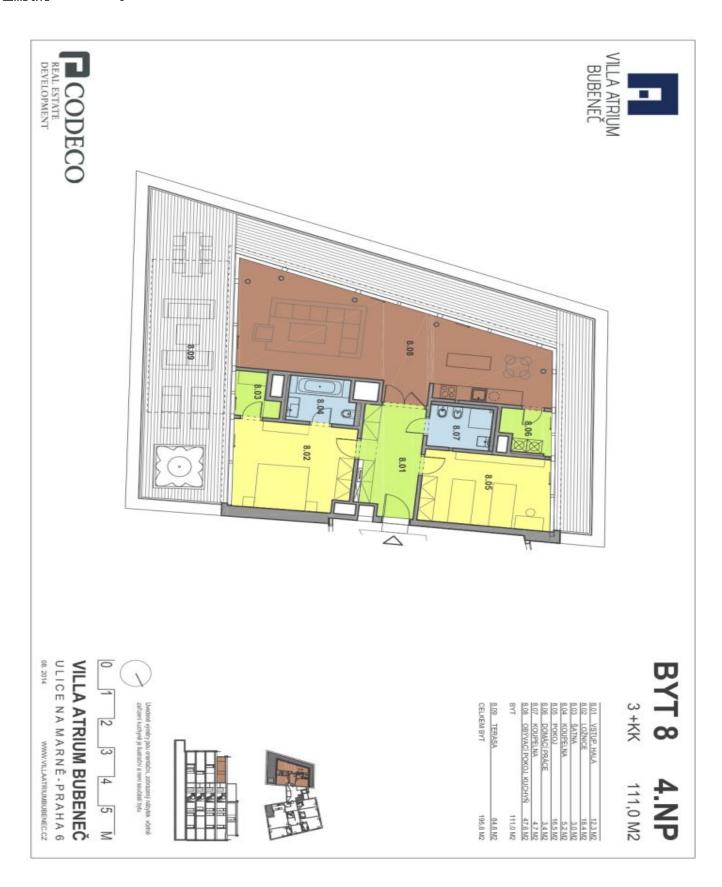

## **Apartment Two-bedroom (3+kk)**

Sold

111 m², Prague 6, Bubeneč, Na Marně

| Total area       | 196 m²    |
|------------------|-----------|
| Floor area*      | 111 m²    |
| Terrace          | 85 m²     |
| Parking          | 1 000 000 |
| Garage           | Yes       |
| Cellar           | Yes       |
| PENB             | В         |
| Reference number | 19961     |

Occupying the entire 3rd floor, this flat is dominated by a spacious living room with a kitchen and dining area; it also offers 2 bedrooms, one of them with en-suite bathroom and walk-in wardrobe, another bathroom, and a room for housework. All of the main rooms are **exceptionally bright** thanks to floor-to-ceiling windows and have access to the **terrace surrounding** almost the entire apartment.

Interior 110 m², terrace 84.8 m², 2 garage parking spaces, basement.

August 2015 - Construction started