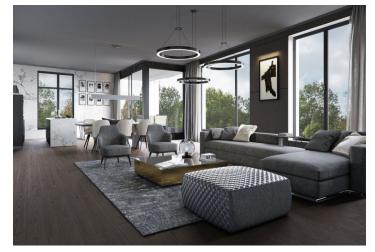

Occupying the entire 3rd floor, this flat is dominated by a spacious living room with a kitchen and dining area; it also offers 2 bedrooms, one of them with en-suite bathroom and walk-in wardrobe, another bathroom, and a room for housework. All of the main rooms are **exceptionally bright** thanks to floor-to-ceiling windows and have access to the **terrace surrounding** almost the entire apartment.

Equipment to include air-conditioning, Bauwerk hardwood floors, Porcelaingres tiles, triple-glazed aluminum windows, aluminum shutters with electric control, Dornbracht, Hüppe or Laufen bathroom fixtures, underfloor heating, interior doors with internal hinges, security door, videophone. Benefitting from the layout with mostly only one apartment occupying each floor, the residence will provide maximum comfort and privacy. The purchase price of each unit includes a cellar and up to 3 garage parking spaces.