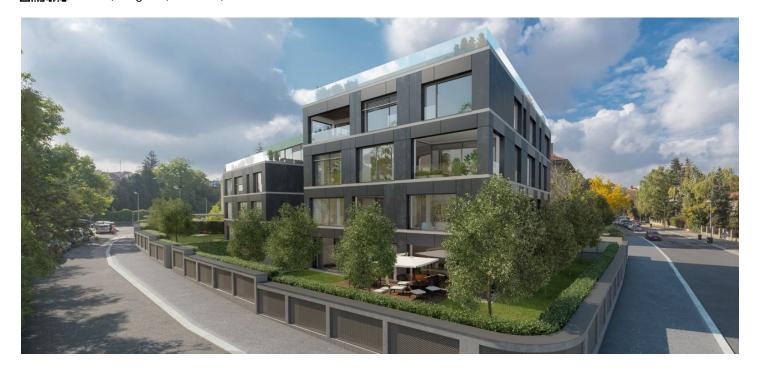

\* Area of the unit according to the Civil Code. The area consists of the sum total area of the entire unit bounded by perimeter walls.

Boasting a large terrace and glass walls with views of the adjacent park, this high standard penthouse is part of the Villa Atrium Bubeneč, a modern project consisting of two elegant glazed buildings featuring only 10 residential units, set in a pleasant, quiet corner of the prestigious residential quarter of Prague 6. Timeless design, top quality fittings and a sought after address rank these apartments among the best of contemporary housing. Completion scheduled for the end of 2016.

Occupying the entire 3rd floor, this flat is dominated by a spacious living room with a kitchen and dining area; it also offers 2 bedrooms, one of them with en-suite bathroom and walk-in wardrobe, another bathroom, and a room for housework. All of the main rooms are **exceptionally bright** thanks to floor-to-ceiling windows and have access to the **terrace surrounding** almost the entire apartment.

Bubeneč rightfully belongs to the most popular of Prague's residential areas. In addition to the pleasant and peaceful atmosphere with a number of beautiful parks, such as the **nearby Královská obora Stromovka and Letná**, the location offers excellent connections to the city center (tram, metro) and easy access to the Letiště Václava Havla airport. Complete amenities including quality international nurseries, schools, restaurants, cafes and sports clubs just a few minutes walk from the house.