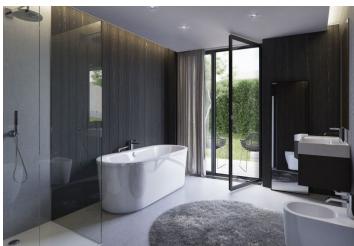

Occupying the entire 3rd floor, this flat is dominated by a spacious living room with a kitchen and dining area; it also offers 2 bedrooms, one of them with en-suite bathroom and walk-in wardrobe, another bathroom, and a room for housework. All of the main rooms are **exceptionally bright** thanks to floor-to-ceiling windows and have access to the **terrace surrounding** almost the entire apartment.

Equipment to include air-conditioning, Bauwerk hardwood floors, Porcelaingres tiles, triple-glazed aluminum windows, aluminum shutters with electric control, Dornbracht, Hüppe or Laufen bathroom fixtures, underfloor heating, interior doors with internal hinges, security door, videophone. Benefitting from the layout with mostly only one apartment occupying each floor, the residence will provide maximum comfort and privacy. The purchase price of each unit includes a cellar and up to 3 garage parking spaces.