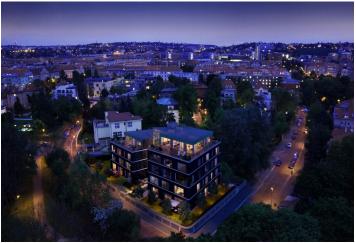

\* Area of the unit according to the Civil Code. The area consists of the sum total area of the entire unit bounded by perimeter walls.

Boasting a large terrace and glass walls with views of the adjacent park, this high standard penthouse is part of the Villa Atrium Bubeneč, a modern project consisting of two elegant glazed buildings featuring only 10 residential units, set in a pleasant, quiet corner of the prestigious residential quarter of Prague 6. Timeless design, top quality fittings and a sought after address rank these apartments among the best of contemporary housing. Completion scheduled for the end of 2016.

Occupying the entire 3rd floor, this flat is dominated by a spacious living room with a kitchen and dining area; it also offers 2 bedrooms, one of them with en-suite bathroom and walk-in wardrobe, another bathroom, and a room for housework. All of the main rooms are **exceptionally bright** thanks to floor-to-ceiling windows and have access to the **terrace surrounding** almost the entire apartment.

Bubeneč rightfully belongs to the most popular of Prague's residential areas. In addition to the pleasant and peaceful atmosphere with a number of beautiful parks, such as the **nearby Královská obora Stromovka and Letná**, the location offers excellent connections to the city center (tram, metro) and easy access to the Letiště Václava Havla airport. Complete amenities including quality international nurseries, schools, restaurants, cafes and sports clubs just a few minutes walk from the house.