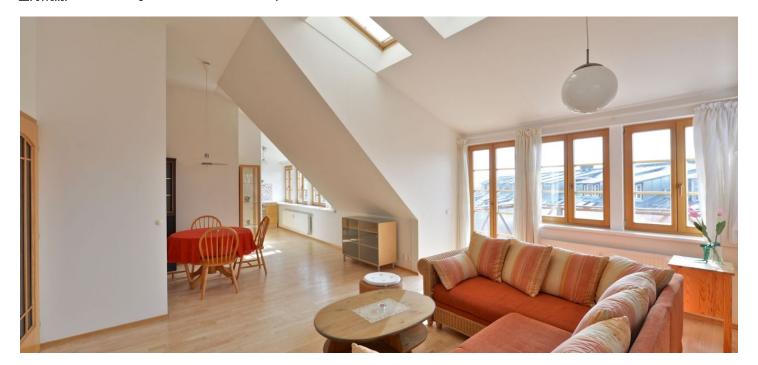

\* Area of the unit according to the Civil Code. The area consists of the sum total area of the entire unit bounded by perimeter walls.

Bright fully renovated furnished 3-bedroom attic flat with 3 balconies (total of 20 m²) and wonderful views, situated on the fourth floor with lift in the Areál Hvězda residential development with a 24-hour reception and security. Located in a quiet Prague 6 neighborhood in close vicinity of the Hvězda Park. Very good amenities in the area, quick connection to the city center (Petřiny metro 200 m, trams, buses), convenient to the international schools in Prague 5 and 6, and to the airport.

The interior features an air-conditioned living room with a fully fitted open kitchen and access to two balconies, and three bedrooms - one has a balcony and one is walk-through. There is bathroom with tub, a separate toilet, and a spacious entry hall with wardrobes.