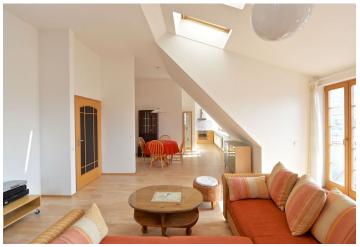

\* Area of the unit according to the Civil Code. The area consists of the sum total area of the entire unit bounded by perimeter walls.

Bright fully renovated furnished 3-bedroom attic flat with 3 balconies (total of 20 m²) and wonderful views, situated on the fourth floor with lift in the Areál Hvězda residential development with a 24-hour reception and security. Located in a quiet Prague 6 neighborhood in close vicinity of the Hvězda Park. Very good amenities in the area, quick connection to the city center (Petřiny metro 200 m, trams, buses), convenient to the international schools in Prague 5 and 6, and to the airport.

The interior features an air-conditioned living room with a fully fitted open kitchen and access to two balconies, and three bedrooms - one has a balcony and one is walk-through. There is bathroom with tub, a separate toilet, and a spacious entry hall with wardrobes.

Views of Divoká Šárka natural reserve, Hvězda Park, the Říp Mountain and Central Bohemian Uplands, on a clear day the view stretches up to 60 km. Wooden floors, security entry door, washer, dryer, dishwasher, microwave oven, coffee machine, audio entry phone, basement storage unit, lift. Common building charges and utilities approx. CZK 4000 per month.