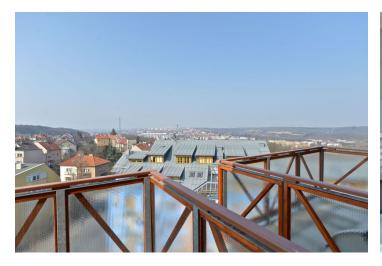

\* Area of the unit according to the Civil Code. The area consists of the sum total area of the entire unit bounded by perimeter walls.

Bright fully renovated furnished 3-bedroom attic flat with 3 balconies (total of 20 m²) and wonderful views, situated on the fourth floor with lift in the Areál Hvězda residential development with a 24-hour reception and security. Located in a quiet Prague 6 neighborhood in close vicinity of the Hvězda Park. Very good amenities in the area, quick connection to the city center (Petřiny metro 200 m, trams, buses), convenient to the international schools in Prague 5 and 6, and to the airport.

Views of Divoká Šárka natural reserve, Hvězda Park, the Říp Mountain and Central Bohemian Uplands, on a clear day the view stretches up to 60 km. Wooden floors, security entry door, washer, dryer, dishwasher, microwave oven, coffee machine, audio entry phone, basement storage unit, lift. Common building charges and utilities approx. CZK 4000 per month.