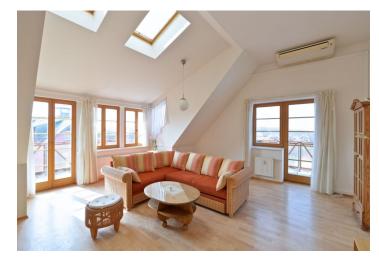

The interior features an air-conditioned living room with a fully fitted open kitchen and access to two balconies, and three bedrooms - one has a balcony and one is walk-through. There is bathroom with tub, a separate toilet, and a spacious entry hall with wardrobes.