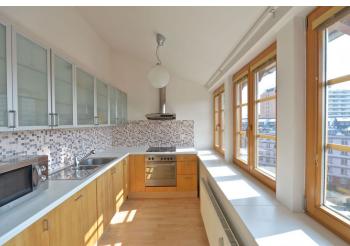

The interior features an air-conditioned living room with a fully fitted open kitchen and access to two balconies, and three bedrooms - one has a balcony and one is walk-through. There is bathroom with tub, a separate toilet, and a spacious entry hall with wardrobes.