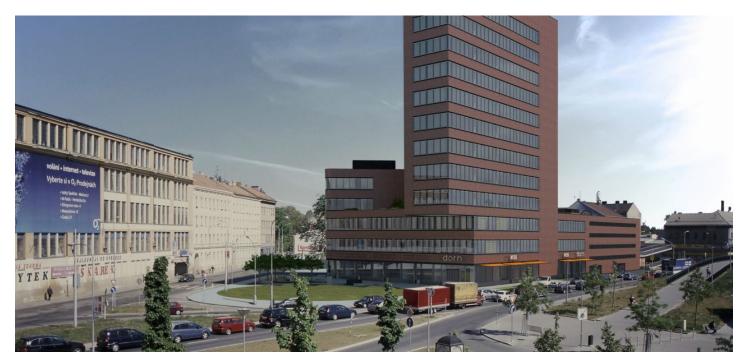

### Rented

The polyfunctional building is a thirteen-floor structure built on the corner of Dornych and Plotní streets, directly next to the Vaňkovka shopping center. The building was built according to the project of the architectural group RAW and functionally is divided into two parts: an office building and a multi-level car park. The complex offers in total 8.500 sq.m of retail and office premises, parking is ensured in the building's onsite garage.

#### Location:

The building is located in the center of Brno, just between the train station and bus station, next to the Vaňkovka shopping center. The highway is reachable in 5 minutes by car.