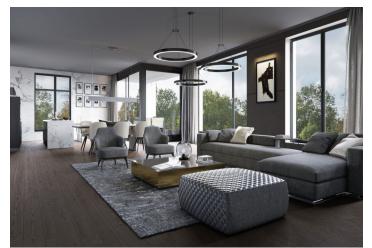

Occupying the entire 2nd floor, the flat is dominated by a spacious living room with a kitchen, dining area and access to loggia; it also offers 3 bedrooms (one of them with en-suite bathroom and walk-in wardrobe), common bathroom, entrance hall with guest toilet and storage room/room for housework.

Equipment to include air-conditioning, Bauwerk massive hardwood floors, Porcelaingres tiles, triple-glazed aluminum windows, aluminum shutters with electric control, Dornbracht, Hüppe or Laufen bathroom fixtures, underfloor heating, interior doors with internal hinges, security door, videophone. Benefitting from the layout with mostly only one apartment occupying each floor, the residence will provide maximum comfort and privacy. The purchase price of each unit includes a cellar and up to 3 garage parking spaces.