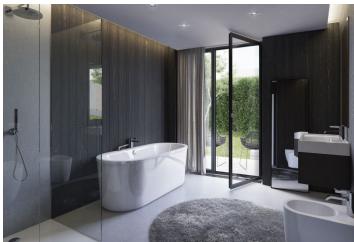

Occupying the entire 2nd floor, the flat is dominated by a spacious living room with a kitchen, dining area and access to loggia; it also offers 3 bedrooms (one of them with en-suite bathroom and walk-in wardrobe), common bathroom, entrance hall with guest toilet and storage room/room for housework.

Equipment to include air-conditioning, Bauwerk massive hardwood floors, Porcelaingres tiles, triple-glazed aluminum windows, aluminum shutters with electric control, Dornbracht, Hüppe or Laufen bathroom fixtures, underfloor heating, interior doors with internal hinges, security door, videophone. Benefitting from the layout with mostly only one apartment occupying each floor, the residence will provide maximum comfort and privacy. The purchase price of each unit includes a cellar and up to 3 garage parking spaces.