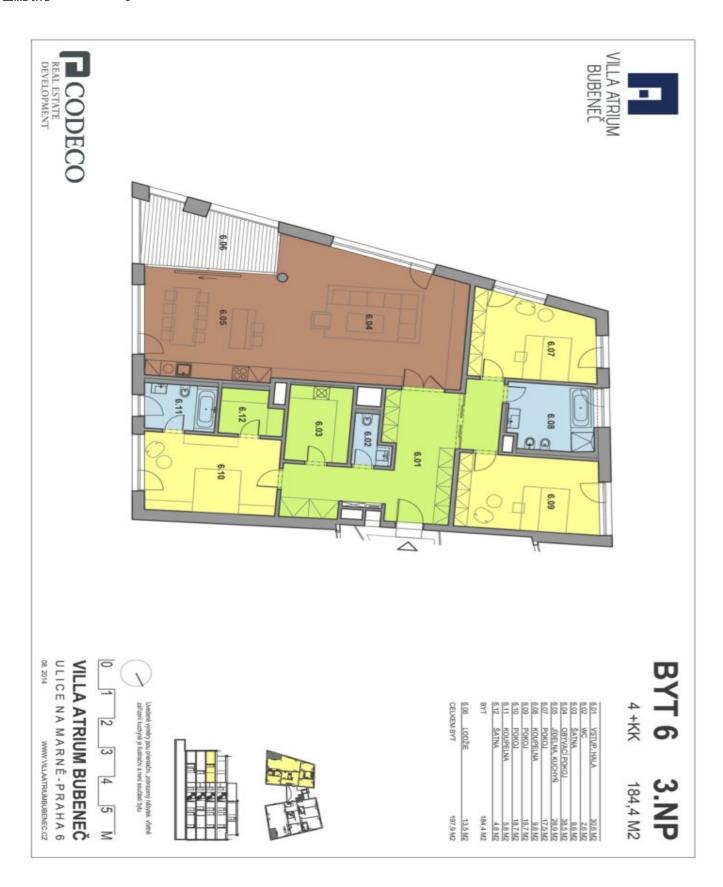

## **Apartment Three-bedroom (4+kk)**

Sold

184 m², Prague 6, Bubeneč, Na Marně

| Total area       | 198 m²  |
|------------------|---------|
| Floor area*      | 184 m²  |
| Loggia           | 14 m²   |
| Parking          | 1000000 |
| Garage           | Yes     |
| Cellar           | Yes     |
| PENB             | В       |
| Reference number | 19990   |

Occupying the entire 2nd floor, the flat is dominated by a spacious living room with a kitchen, dining area and access to loggia; it also offers 3 bedrooms (one of them with en-suite bathroom and walk-in wardrobe), common bathroom, entrance hall with guest toilet and storage room/room for housework.

Interior 184.4 m², loggia 13.5 m², 2 garage parking spaces, basement.

August 2015 - Construction started

Brno