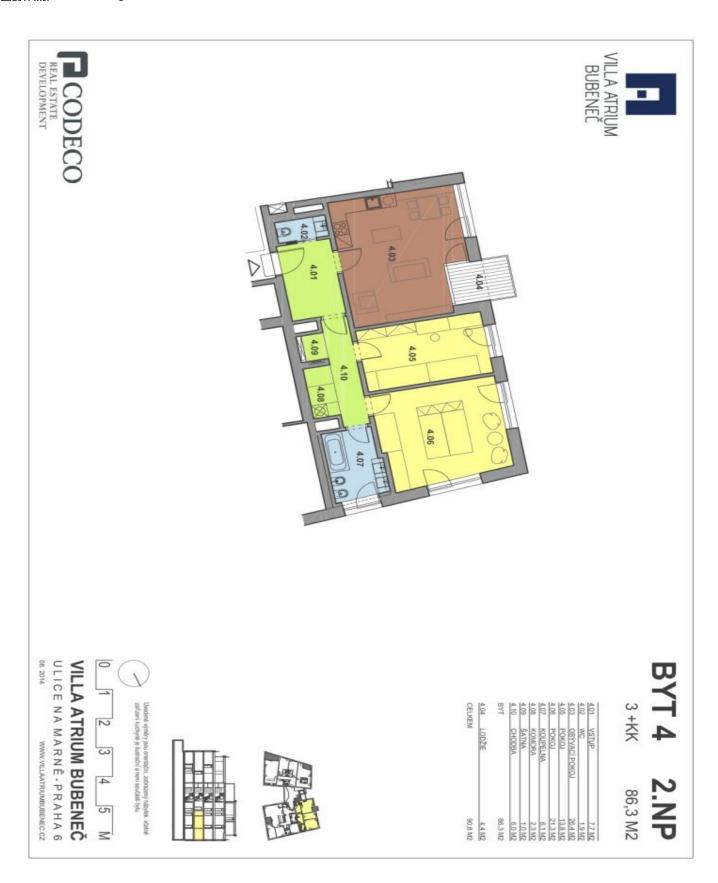

## **Apartment Two-bedroom (3+kk)**

Sold

87 m², Prague 6, Bubeneč, Na Marně

| Total area       | 91 m²   |
|------------------|---------|
| Floor area*      | 87 m²   |
| Loggia           | 4 m²    |
| Parking          | 500 000 |
| Garage           | Yes     |
| Cellar           | Yes     |
| PENB             | В       |
| Reference number | 19991   |

This 1st floor flat is dominated by a spacious living room with a kitchen, dining area and access to the loggia. It also offers 2 bedrooms, a bathroom, central hall with space for housework, and an entrace hall with guest toilet. Equipment to include air-conditioning, Bauwerk hardwood floors, Porcelaingres tiles, triple-glazed aluminum windows, aluminum shutters with electric control, Dornbracht, Hüppe or Laufen bathroom fixtures, underfloor heating, interior doors with internal hinges, security door, videophone. Benefitting from the layout with mostly only one apartment occupying each floor, the residence will provide maximum comfort and privacy. The purchase price of each unit includes a cellar and up to 3 garage parking spaces.

Interior 86.3 m², loggia 4.4 m², 1 garage parking space, basement.

August 2015 - Construction started