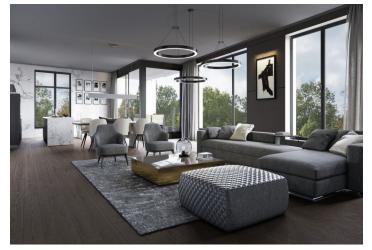

This 1st floor flat is dominated by a spacious living room with a kitchen, dining area and access to the loggia. It also offers 2 bedrooms, a bathroom, central hall with space for housework, and an entrace hall with guest toilet. Equipment to include air-conditioning, Bauwerk hardwood floors, Porcelaingres tiles, triple-glazed aluminum windows, aluminum shutters with electric control, Dornbracht, Hüppe or Laufen bathroom fixtures, underfloor heating, interior doors with internal hinges, security door, videophone. Benefitting from the layout with mostly only one apartment occupying each floor, the residence will provide maximum comfort and privacy. The purchase price of each unit includes a cellar and up to 3 garage parking spaces.