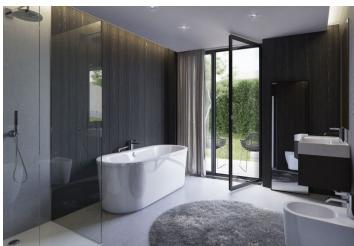

This 1st floor flat is dominated by a spacious living room with a kitchen, dining area and access to the loggia. It also offers 2 bedrooms, a bathroom, central hall with space for housework, and an entrace hall with guest toilet. Equipment to include air-conditioning, Bauwerk hardwood floors, Porcelaingres tiles, triple-glazed aluminum windows, aluminum shutters with electric control, Dornbracht, Hüppe or Laufen bathroom fixtures, underfloor heating, interior doors with internal hinges, security door, videophone. Benefitting from the layout with mostly only one apartment occupying each floor, the residence will provide maximum comfort and privacy. The purchase price of each unit includes a cellar and up to 3 garage parking spaces.