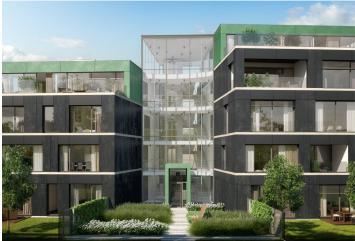

\* Area of the unit according to the Civil Code. The area consists of the sum total area of the entire unit bounded by perimeter walls.

Benefitting from 2 loggias and floor-to-ceiling windows with views of the adjacent park, this high standard 3-bedroom apartment is part of the Villa Atrium Bubeneč, a modern project consisting of two elegant glazed buildings featuring only 10 residential units, set in a pleasant, quiet corner of the prestigious residential quarter of Prague 6. Timeless design, top quality fittings and a sought after address rank these apartments among the best of contemporary housing. Completion scheduled for the end of 2016.

Occupying the entire 1st floor, the flat is dominated by a spacious living room with a kitchen, dining area and loggia access; it also offers 3 bedrooms with en-suite bathrooms, one of them also with another loggia, a hall, guest toilet and utility room/storage room.