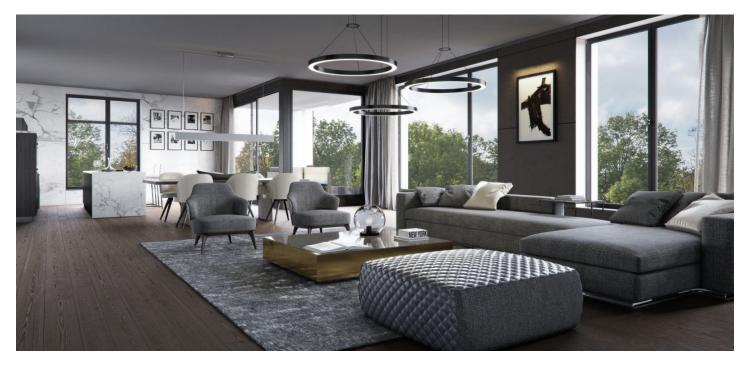

Occupying the entire 1st floor, the flat is dominated by a spacious living room with a kitchen, dining area and loggia access; it also offers 3 bedrooms with en-suite bathrooms, one of them also with another loggia, a hall, guest toilet and utility room/storage room.

Equipment to include **air-conditioning**, Bauwerk hardwood floors, Porcelaingres tiles, **triple-glazed aluminum windows**, aluminum shutters with electric control, **Dornbracht**, Hüppe or Laufen bathroom fixtures, underfloor heating, **interior doors with internal hinges**, security door, videophone. Benefitting from a layout with **mostly only one apartment occupying each floor**, the residence will provide maximum comfort and privacy. The purchase price of each unit includes a **cellar** and up to 3 **garage parking spaces**.