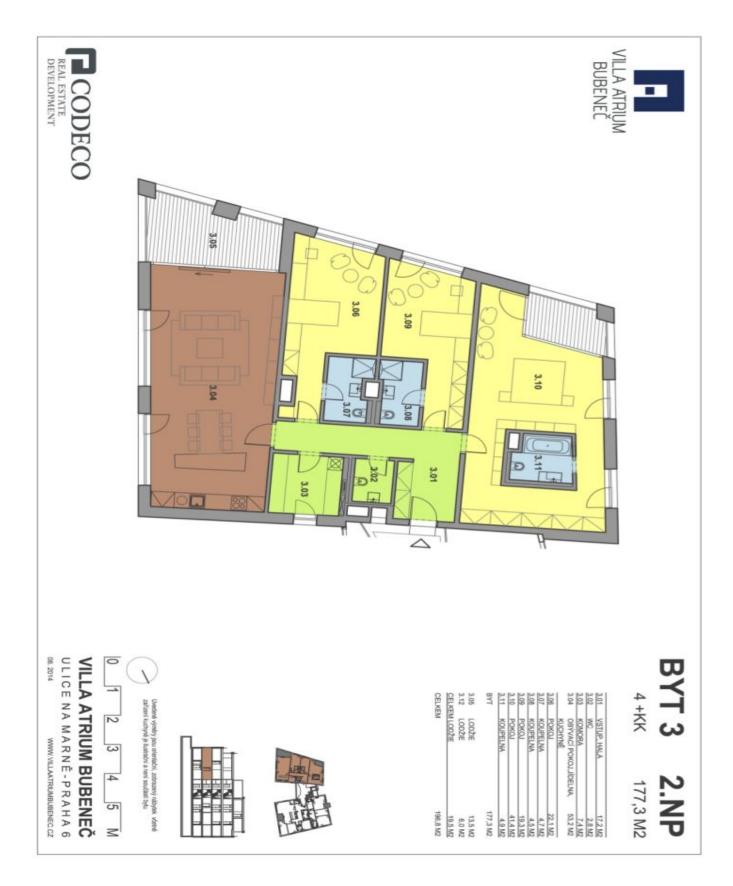

## Apartment Three-bedroom (4+kk)

177 m², Prague 6, Bubeneč, Na Marně

| Total area       | 197 m²    |
|------------------|-----------|
| Floor area*      | 177 m²    |
| Loggia           | 20 m²     |
| Parking          | 1 000 000 |
| Garage           | Yes       |
| Cellar           | Yes       |
| PENB             | В         |
| Reference number | 19992     |

Occupying the entire 1st floor, the flat is dominated by a spacious living room with a kitchen, dining area and loggia access; it also offers 3 bedrooms with en-suite bathrooms, one of them also with another loggia, a hall, guest toilet and utility room/storage room.

Interior 177.3 m², loggia 19.5 m², 2 garage parking spaces, basement.

August 2015 - Construction started

Svoboda & Williams s.r.o. info@svoboda-williams.com www.svoboda-williams.com Prague +420 257 328 281 +420 724 551 238 Brno +420 543 250 711 +420 724 551 238