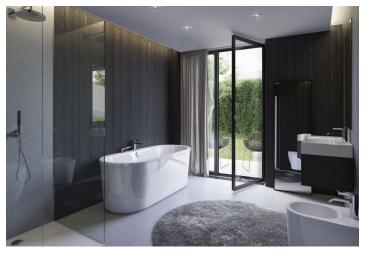

Occupying the entire 1st floor, the flat is dominated by a spacious living room with a kitchen, dining area and loggia access; it also offers 3 bedrooms with en-suite bathrooms, one of them also with another loggia, a hall, guest toilet and utility room/storage room.

Equipment to include **air-conditioning**, Bauwerk hardwood floors, Porcelaingres tiles, **triple-glazed aluminum windows**, aluminum shutters with electric control, **Dornbracht**, Hüppe or Laufen bathroom fixtures, underfloor heating, **interior doors with internal hinges**, security door, videophone. Benefitting from a layout with **mostly only one apartment occupying each floor**, the residence will provide maximum comfort and privacy. The purchase price of each unit includes a **cellar** and up to 3 **garage parking spaces**.