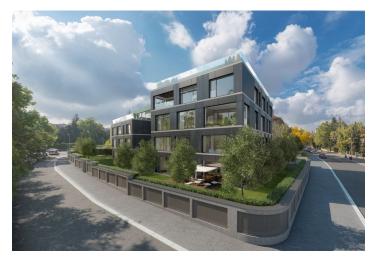

\* Area of the unit according to the Civil Code. The area consists of the sum total area of the entire unit bounded by perimeter walls.

Benefitting from a large private garden and floor-to-ceiling windows, this high standard 4-bedroom apartment is part of the Villa Atrium Bubeneč, a modern project consisting of two elegant glazed buildings featuring only 10 residential units and views of the adjacent park, set in a pleasant, quiet corner of the prestigious quarter of Prague 6. Timeless design, top quality fittings and a sought after address place these apartments among the best of contemporary housing. Completion scheduled for the end of 2016.

Equipment to include air-conditioning, Bauwerk massive wood flooring, Porcelaingres tiles, triple-glazed aluminum windows, aluminum shutters with electric control, Dornbracht, Hüppe or Laufen bathroom fixtures, underfloor heating, interior doors with internal hinges, security door, videophone. Benefitting from the layout with mostly only one apartment occupying each floor, the residence will provide maximum comfort and privacy. The purchase price of each unit includes a cellar and up to 3 garage parking spaces.