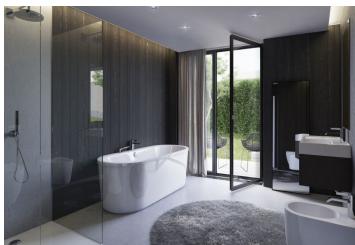

Occupying the entire ground floor, the flat features a spacious airy living room with a kitchen and dining area, 4 bedrooms, 2 bathrooms, a storage room, utility room, guest toilet, central hall, and an entrance hall. All rooms have access to the large garden via terraces.

Equipment to include air-conditioning, Bauwerk massive wood flooring, Porcelaingres tiles, triple-glazed aluminum windows, aluminum shutters with electric control, Dornbracht, Hüppe or Laufen bathroom fixtures, underfloor heating, interior doors with internal hinges, security door, videophone. Benefitting from the layout with mostly only one apartment occupying each floor, the residence will provide maximum comfort and privacy. The purchase price of each unit includes a cellar and up to 3 garage parking spaces.