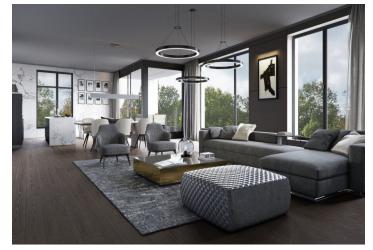

Occupying the entire ground floor, the flat features a spacious airy living room with a kitchen and dining area, 4 bedrooms, 2 bathrooms, a storage room, utility room, guest toilet, central hall, and an entrance hall. All rooms have access to the large garden via terraces.

Equipment to include air-conditioning, Bauwerk massive wood flooring, Porcelaingres tiles, triple-glazed aluminum windows, aluminum shutters with electric control, Dornbracht, Hüppe or Laufen bathroom fixtures, underfloor heating, interior doors with internal hinges, security door, videophone. Benefitting from the layout with mostly only one apartment occupying each floor, the residence will provide maximum comfort and privacy. The purchase price of each unit includes a cellar and up to 3 garage parking spaces.