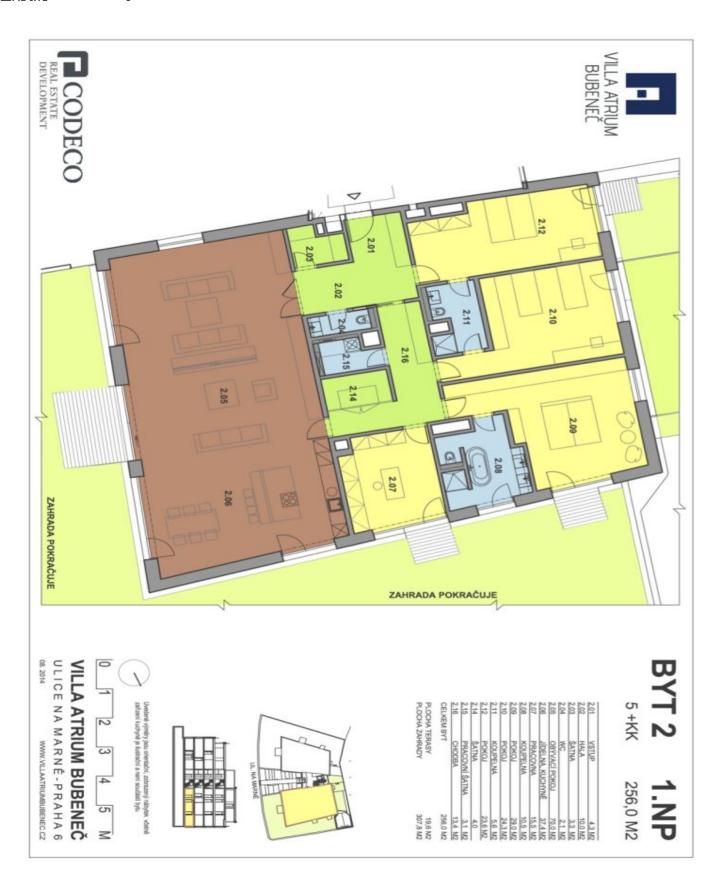

Occupying the entire ground floor, the flat features a spacious airy living room with a kitchen and dining area, 4 bedrooms, 2 bathrooms, a storage room, utility room, guest toilet, central hall, and an entrance hall. All rooms have access to the large garden via terraces.

Interior 256 m², terraces 19.6 m², garden 307.8 m², 2 garage parking spaces, basement.

August 2015 - Construction started