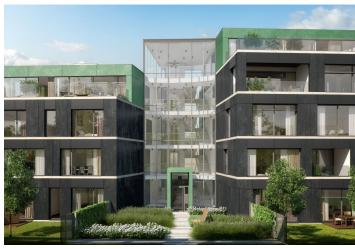

\* Area of the unit according to the Civil Code. The area consists of the sum total area of the entire unit bounded by perimeter walls.

Benefitting from a large private garden and floor-to-ceiling windows, this high standard 3-bedroom apartment is part of the Villa Atrium Bubeneč, a modern project consisting of two elegant buildings featuring only 10 residential units, set in a pleasant, quiet corner of the prestigious quarter of Prague 6. Timeless design, top quality fittings and a sought after address place these apartments among the best of contemporary housing. Completion scheduled for the end of 2016.

Occupying the entire ground floor, the flat features a spacious airy living room with a kitchen and dining area, 3 bedrooms, 2 bathrooms, a storage room/utility room, guest toilet, and an entrance hall. All rooms have access to the large garden via terraces.

Equipment to include air-conditioning, Bauwerk oak parquet flooring, Porcelaingres tiles, triple-glazed aluminum windows, aluminum shutters with electric control, Dornbracht, Hüppe or Laufen bathroom fixtures, underfloor heating, interior doors with internal hinges, security door, videophone. Benefitting from the layout with mostly only one apartment occupying each floor, the residence will provide maximum comfort and privacy. The purchase price of each unit includes a cellar and up to 3 garage parking spaces.