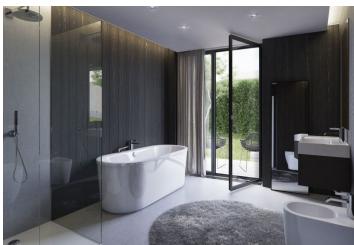

Equipment to include air-conditioning, Bauwerk oak parquet flooring, Porcelaingres tiles, triple-glazed aluminum windows, aluminum shutters with electric control, Dornbracht, Hüppe or Laufen bathroom fixtures, underfloor heating, interior doors with internal hinges, security door, videophone. Benefitting from the layout with mostly only one apartment occupying each floor, the residence will provide maximum comfort and privacy. The purchase price of each unit includes a cellar and up to 3 garage parking spaces.