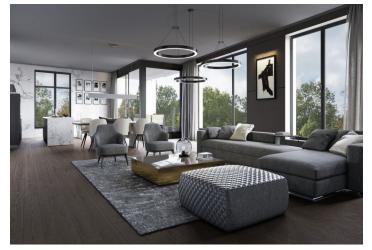

Occupying the entire ground floor, the flat features a spacious airy living room with a kitchen and dining area, 3 bedrooms, 2 bathrooms, a storage room/utility room, guest toilet, and an entrance hall. All rooms have access to the large garden via terraces.

Equipment to include air-conditioning, Bauwerk oak parquet flooring, Porcelaingres tiles, triple-glazed aluminum windows, aluminum shutters with electric control, Dornbracht, Hüppe or Laufen bathroom fixtures, underfloor heating, interior doors with internal hinges, security door, videophone. Benefitting from the layout with mostly only one apartment occupying each floor, the residence will provide maximum comfort and privacy. The purchase price of each unit includes a cellar and up to 3 garage parking spaces.