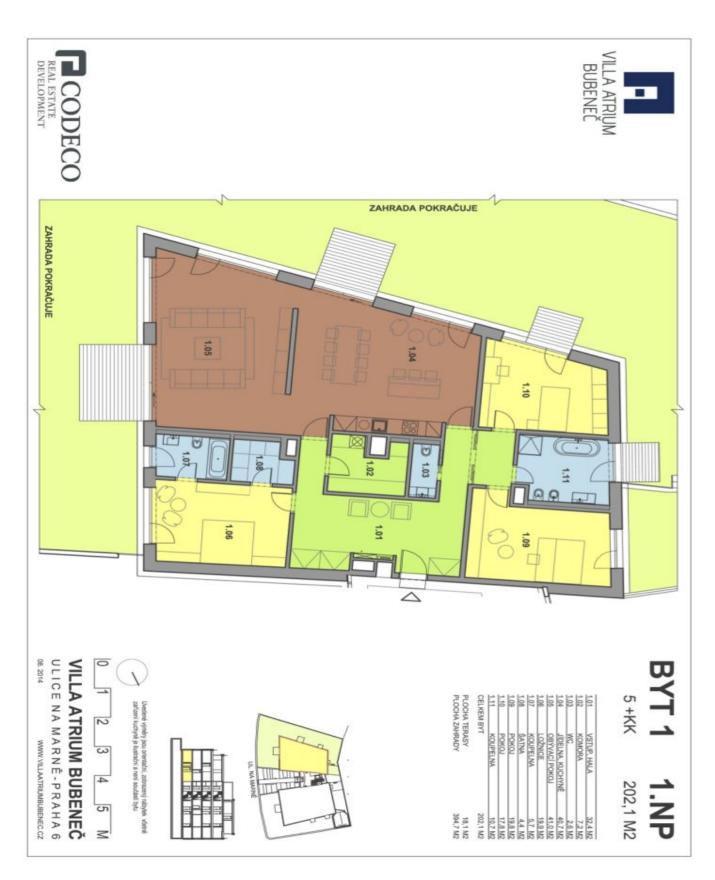

Occupying the entire ground floor, the flat features a spacious airy living room with a kitchen and dining area, 3 bedrooms, 2 bathrooms, a storage room/utility room, guest toilet, and an entrance hall. All rooms have access to the large garden via terraces.

Interior 202.1 m², terraces 18.1 m², garden 394.7 m², 2 garage parking spaces, basement.

August 2015 - Construction started

202 m², Prague 6, Bubeneč, Na Marně

Brno