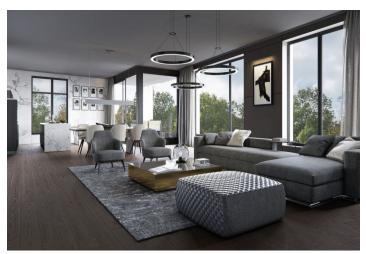

This first floor flat is dominated by a spacious living room with a kitchen, dining area and access to loggia; it also offers 3 bedrooms (master bedroom with en-suite bathroom), a common bathroom, hall, entry hall and a guest toilet.

Equipment to include **air-conditioning**, Bauwerk **oak parquet**, Porcelaingres tiles, **triple-glazed aluminum windows**, aluminum shutters with electric control, **Dornbracht**, Hüppe or Laufen bathroom fixtures, underfloor heating, interior doors with internal hinges, security door, videophone. Benefitting from the layout with mostly only one apartment occupying each floor, the residence will provide maximum comfort and privacy. **The purchase price of each unit includes a cellar and up to 3 garage parking spaces.** 