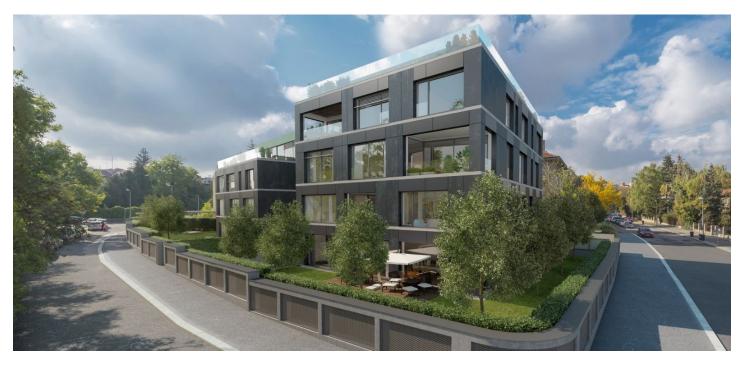

\* Area of the unit according to the Civil Code. The area consists of the sum total area of the entire unit bounded by perimeter walls.

Benefitting from a loggia and floor-to-ceiling windows with views of the adjacent park, this high standard 3-bedroom apartment is part of the Villa Atrium Bubeneč, a modern project consisting of two elegant buildings featuring only 10 residential units, set in a pleasant, quiet corner of the prestigious quarter of Prague 6. Timeless design, top quality fittings and a sought after address rank these apartments among the best of contemporary housing. Completion scheduled for the end of 2016.

Bubeneč rightfully belongs to the most popular of Prague's residential areas. In addition to the pleasant and peaceful atmosphere with a number of beautiful parks, such as the nearby Královská obora Stromovka and Letná, the location offers excellent connections to the city center (tram, metro) and easy access to the Letiště Václava Havla airport. Complete amenities including quality international nurseries, schools, restaurants, cafes and sports clubs just a few minutes walk from the house.