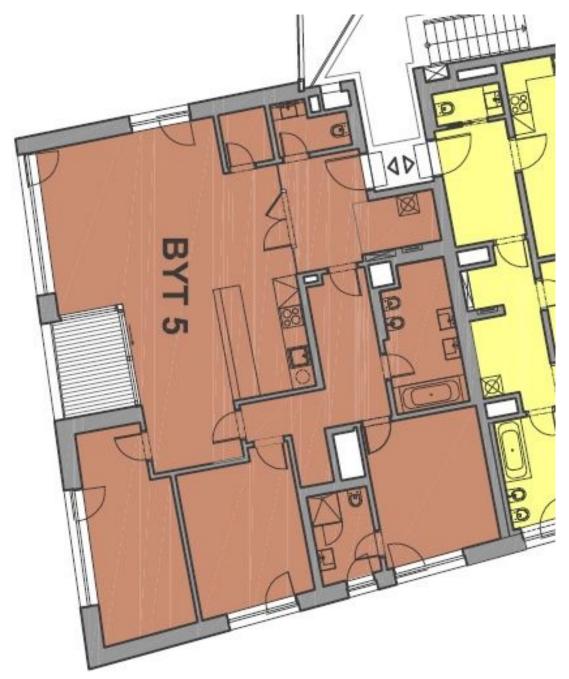

This first floor flat is dominated by a spacious living room with a kitchen, dining area and access to loggia; it also offers 3 bedrooms (master bedroom with en-suite bathroom), a common bathroom, hall, entry hall and a guest toilet.