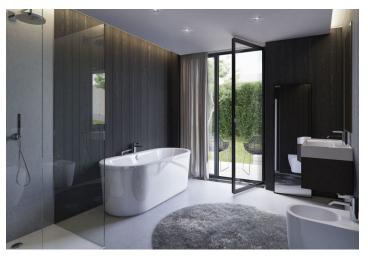

This first floor flat is dominated by a spacious living room with a kitchen, dining area and access to loggia; it also offers 3 bedrooms (master bedroom with en-suite bathroom), a common bathroom, hall, entry hall and a guest toilet.

Equipment to include **air-conditioning**, Bauwerk **oak parquet**, Porcelaingres tiles, **triple-glazed aluminum windows**, aluminum shutters with electric control, **Dornbracht**, Hüppe or Laufen bathroom fixtures, underfloor heating, interior doors with internal hinges, security door, videophone. Benefitting from the layout with mostly only one apartment occupying each floor, the residence will provide maximum comfort and privacy. **The purchase price of each unit includes a cellar and up to 3 garage parking spaces.** 