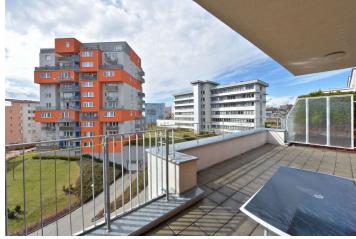

Furnished air-conditioned 2-bedroom flat with 2 terraces (total of 52 m<sup>2</sup>) situated on the top fifth floor with lift in a modern residential project with underground parking. Located in a quiet area in close vicinity of the Prokopské Valley. Full range of amenities within easy reach, ample opportunities for sporting and leisure activities. Just a short walk to Hůrka metro station, line B, the city center can be reached in about 20 minutes.

The interior includes a bright 37 m<sup>2</sup> living room with a fully fitted open kitchen and dining area, two bedrooms (18 and 15 m<sup>2</sup>), shower bathroom with toilet, hall, and entry hall. The terraces are accessible from all main rooms.

Wooden floors, security entry door, French windows, blinds, built-in wardrobes, marble kitchen counter, washer, dishwasher, TV, UPC, audio entry phone. One garage parking space included. Common building charges, heating and water around CZK 5000 per month. Electricity is billed separately. Available from 5th of July 2016.