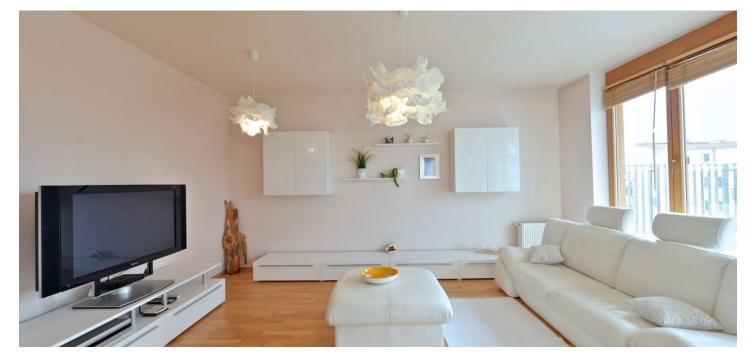

The interior includes a bright 37 m<sup>2</sup> living room with a fully fitted open kitchen and dining area, two bedrooms (18 and 15 m<sup>2</sup>), shower bathroom with toilet, hall, and entry hall. The terraces are accessible from all main rooms.

Wooden floors, security entry door, French windows, blinds, built-in wardrobes, marble kitchen counter, washer, dishwasher, TV, UPC, audio entry phone. One garage parking space included. Common building charges, heating and water around CZK 5000 per month. Electricity is billed separately. Available from 5th of July 2016.