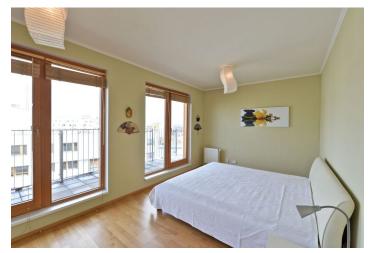

The interior includes a bright 37 m<sup>2</sup> living room with a fully fitted open kitchen and dining area, two bedrooms (18 and 15 m<sup>2</sup>), shower bathroom with toilet, hall, and entry hall. The terraces are accessible from all main rooms.