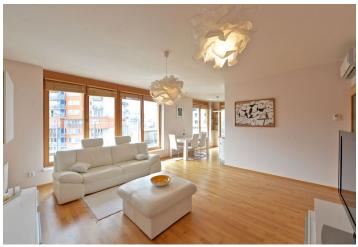

The interior includes a bright 37 m<sup>2</sup> living room with a fully fitted open kitchen and dining area, two bedrooms (18 and 15 m<sup>2</sup>), shower bathroom with toilet, hall, and entry hall. The terraces are accessible from all main rooms.

Wooden floors, security entry door, French windows, blinds, built-in wardrobes, marble kitchen counter, washer, dishwasher, TV, UPC, audio entry phone. One garage parking space included. Common building charges, heating and water around CZK 5000 per month. Electricity is billed separately. Available from 5th of July 2016.