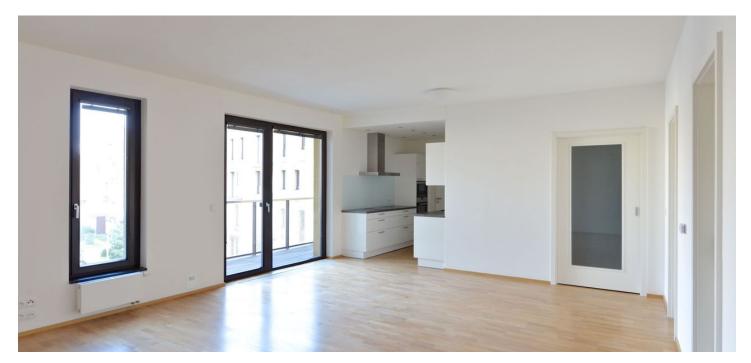

\* Area of the unit according to the Civil Code. The area consists of the sum total area of the entire unit bounded by perimeter walls.

Modern 2-bedroom 2-bathroom flat with a balcony situated on the second floor with lift in a contemporary residential development with 24-hour reception, security, park, children's playground and underground parking. Location with full range of amenities, near the BB Centrum and Brumlovka multipurpose centers, with bus connections to Budějovická and Pankrác metro stations and quick access to the city center.

The interior includes living room with a fully integrated kitchen and balcony access, two bedrooms, en-suite bathroom (shower, double sink, bidet, toilet), family bathroom (tub, double sink, toilet), guest toilet, walk-in closet, laundry room, and entry hall.

Wood floors and tiles, built-in wardrobes, security door, blinds, dishwasher, microwave. Cellar, chip entry to the building. Parking space available for CZK 2500/month. Monthly deposit for common building charges, water and heating CZK 8502. Electricity is billed separately.