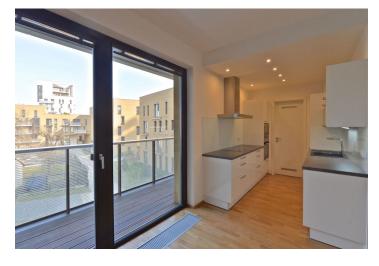

\* Area of the unit according to the Civil Code. The area consists of the sum total area of the entire unit bounded by perimeter walls.

Modern 2-bedroom 2-bathroom flat with a balcony situated on the second floor with lift in a contemporary residential development with 24-hour reception, security, park, children's playground and underground parking. Location with full range of amenities, near the BB Centrum and Brumlovka multipurpose centers, with bus connections to Budějovická and Pankrác metro stations and quick access to the city center.

The interior includes living room with a fully integrated kitchen and balcony access, two bedrooms, en-suite bathroom (shower, double sink, bidet, toilet), family bathroom (tub, double sink, toilet), guest toilet, walk-in closet, laundry room, and entry hall.