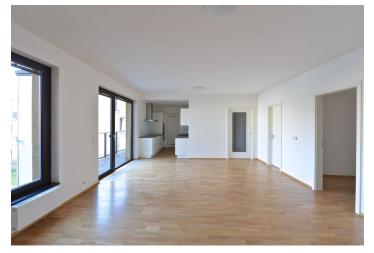

\* Area of the unit according to the Civil Code. The area consists of the sum total area of the entire unit bounded by perimeter walls.

Modern 2-bedroom 2-bathroom flat with a balcony situated on the second floor with lift in a contemporary residential development with 24-hour reception, security, park, children's playground and underground parking. Location with full range of amenities, near the BB Centrum and Brumlovka multipurpose centers, with bus connections to Budějovická and Pankrác metro stations and quick access to the city center.

The interior includes living room with a fully integrated kitchen and balcony access, two bedrooms, en-suite bathroom (shower, double sink, bidet, toilet), family bathroom (tub, double sink, toilet), guest toilet, walk-in closet, laundry room, and entry hall.