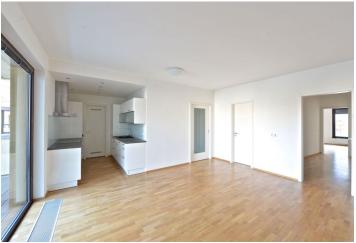

\* Area of the unit according to the Civil Code. The area consists of the sum total area of the entire unit bounded by perimeter walls.

Modern 2-bedroom 2-bathroom flat with a balcony situated on the second floor with lift in a contemporary residential development with 24-hour reception, security, park, children's playground and underground parking. Location with full range of amenities, near the BB Centrum and Brumlovka multipurpose centers, with bus connections to Budějovická and Pankrác metro stations and quick access to the city center.

The interior includes living room with a fully integrated kitchen and balcony access, two bedrooms, en-suite bathroom (shower, double sink, bidet, toilet), family bathroom (tub, double sink, toilet), guest toilet, walk-in closet, laundry room, and entry hall.

Wood floors and tiles, built-in wardrobes, security door, blinds, dishwasher, microwave. Cellar, chip entry to the building. Parking space available for CZK 2500/month. Monthly deposit for common building charges, water and heating CZK 8502. Electricity is billed separately.