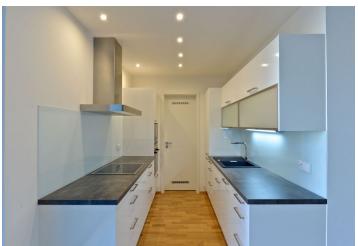

The interior includes living room with a fully integrated kitchen and balcony access, two bedrooms, en-suite bathroom (shower, double sink, bidet, toilet), family bathroom (tub, double sink, toilet), guest toilet, walk-in closet, laundry room, and entry hall.

Wood floors and tiles, built-in wardrobes, security door, blinds, dishwasher, microwave. Cellar, chip entry to the building. Parking space available for CZK 2500/month. Monthly deposit for common building charges, water and heating CZK 8502. Electricity is billed separately.