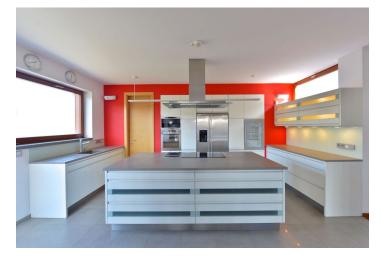

The interior features a huge open space (77 m²) incl. living room, dining area, a fully fitted and equipped kitchen, inner roofless patio, and access to the terrace offering views of the park and vinyards. There are three separate bedrooms, an office (or fourth bedroom), four fitted walk-in closets, two ensuite bathrooms (bath tub, walk-in shower, toilet), full bathroom, and hall. The entrance area includes a lift directly to the flat, a fitted walk-in closet, built-in wardrobes, guest toilet, and laundry room.

Pantry, solid wood parquet floors, bamboo floors, French windows, security entry door, blinds, central switch, TVs, Internet, satellite connection, alarm, audio entry phone, cellar, storage room off the terrace. Can be partly furnished or unfurnished. Lock-up garage for two cars included. The building amenities include security and camera surveillance system, there is fitness center, swimming pool, sauna, supermarket, and a quality restaurant. Common building charges, utilities, security and parking approximately CZK 15,000 per month. Interior: 336 m². Terraces: 75 m².