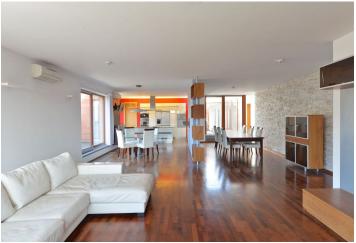

\* Area of the unit according to the Civil Code. The area consists of the sum total area of the entire unit bounded by perimeter walls.

Spacious high standard fully air-conditioned 4-bedroom 3-bathroom flat with 75 m<sup>2</sup> of terraces and green views, on the seventh floor with lift in a modern development on the Vinohrady and Vršovice divide. Conveniently located in the immediate vicinity of the Havlíčkovy sady park, with the Botič stream, children's playground and tennis court round the corner.

The interior features a huge open space (77 m²) incl. living room, dining area, a fully fitted and equipped kitchen, inner roofless patio, and access to the terrace offering views of the park and vinyards. There are three separate bedrooms, an office (or fourth bedroom), four fitted walk-in closets, two ensuite bathrooms (bath tub, walk-in shower, toilet), full bathroom, and hall. The entrance area includes a lift directly to the flat, a fitted walk-in closet, built-in wardrobes, guest toilet, and laundry room.

Pantry, solid wood parquet floors, bamboo floors, French windows, security entry door, blinds, central switch, TVs, Internet, satellite connection, alarm, audio entry phone, cellar, storage room off the terrace. Can be partly furnished or unfurnished. Lock-up garage for two cars included. The building amenities include security and camera surveillance system, there is fitness center, swimming pool, sauna, supermarket, and a quality restaurant. Common building charges, utilities, security and parking approximately CZK 15,000 per month. Interior: 336 m². Terraces: 75 m².