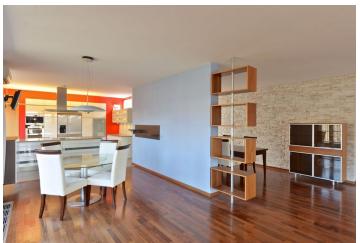

The interior features a huge open space (77 m²) incl. living room, dining area, a fully fitted and equipped kitchen, inner roofless patio, and access to the terrace offering views of the park and vinyards. There are three separate bedrooms, an office (or fourth bedroom), four fitted walk-in closets, two ensuite bathrooms (bath tub, walk-in shower, toilet), full bathroom, and hall. The entrance area includes a lift directly to the flat, a fitted walk-in closet, built-in wardrobes, guest toilet, and laundry room.