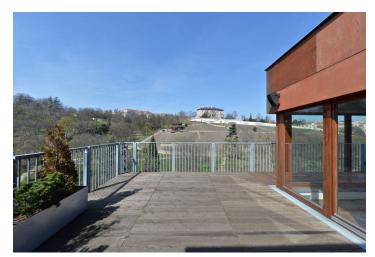

## **Apartment Four-bedroom (5+kk)**

Rented

336 m², Praha 10, Vršovice, Vršovická

| Total area       | 411 m²         |
|------------------|----------------|
| Floor area*      | 336 m²         |
| Terrace          | 75 m²          |
| Parking          | Double garage. |
| Garage           | Yes            |
| Cellar           | Yes            |
| PENB             | G              |
| Reference number | 20097          |
| Available from   | Immediately    |

\* Area of the unit according to the Civil Code. The area consists of the sum total area of the entire unit bounded by perimeter walls.

Spacious high standard fully air-conditioned 4-bedroom 3-bathroom flat with 75 m<sup>2</sup> of terraces and green views, on the seventh floor with lift in a modern development on the Vinohrady and Vršovice divide. Conveniently located in the immediate vicinity of the Havlíčkovy sady park, with the Botič stream, children's playground and tennis court round the corner.