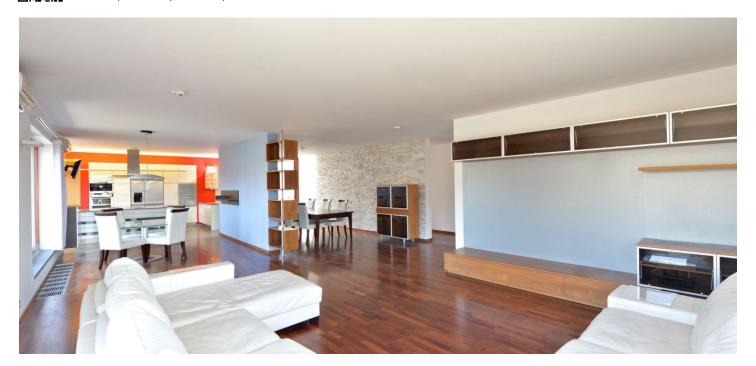

\* Area of the unit according to the Civil Code. The area consists of the sum total area of the entire unit bounded by perimeter walls.

Spacious high standard fully air-conditioned 4-bedroom 3-bathroom flat with 75 m<sup>2</sup> of terraces and green views, on the seventh floor with lift in a modern development on the Vinohrady and Vršovice divide. Conveniently located in the immediate vicinity of the Havlíčkovy sady park, with the Botič stream, children's playground and tennis court round the corner.

The interior features a huge open space (77 m²) incl. living room, dining area, a fully fitted and equipped kitchen, inner roofless patio, and access to the terrace offering views of the park and vinyards. There are three separate bedrooms, an office (or fourth bedroom), four fitted walk-in closets, two ensuite bathrooms (bath tub, walk-in shower, toilet), full bathroom, and hall. The entrance area includes a lift directly to the flat, a fitted walk-in closet, built-in wardrobes, guest toilet, and laundry room.