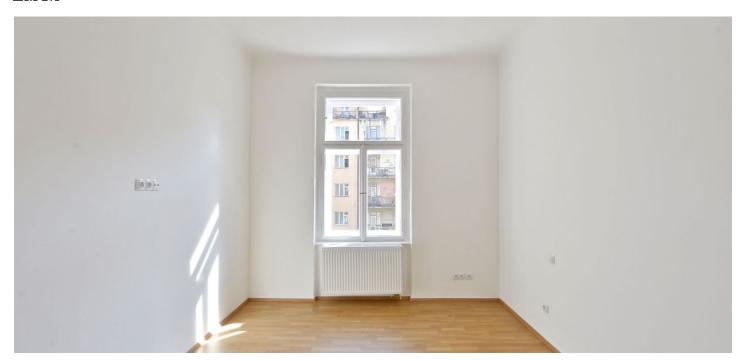

The interior includes living room with a fully fitted open kitchen, two separate bedrooms, bathroom with tub, a separate toilet, and a large entry hall.

Preserved original details, hardwood and floating floors, marble in the bathroom and toilet, high ceilings, large windows, security entry door, gas boiler, dishwasher, cable TV connection, Internet, audio entry phone. Common building charges and water CZK 500/person/month. Gas and electricity used in the flat will be transferred to the tenant.