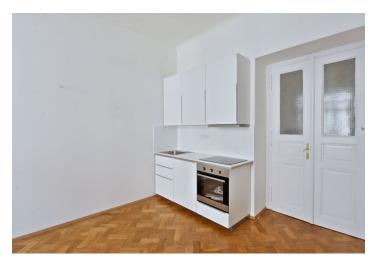

The interior includes living room with a fully fitted open kitchen, two separate bedrooms, bathroom with tub, a separate toilet, and a large entry hall.

Preserved original details, hardwood and floating floors, marble in the bathroom and toilet, high ceilings, large windows, security entry door, gas boiler, dishwasher, cable TV connection, Internet, audio entry phone. Common building charges and water CZK 500/person/month. Gas and electricity used in the flat will be transferred to the tenant.