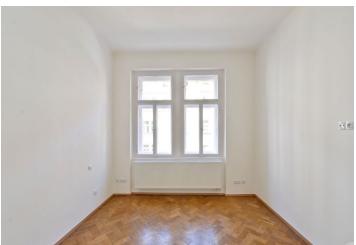

The interior includes living room with a fully fitted open kitchen, two separate bedrooms, bathroom with tub, a separate toilet, and a large entry hall.

Preserved original details, hardwood and floating floors, marble in the bathroom and toilet, high ceilings, large windows, security entry door, gas boiler, dishwasher, cable TV connection, Internet, audio entry phone. Common building charges and water CZK 500/person/month. Gas and electricity used in the flat will be transferred to the tenant.