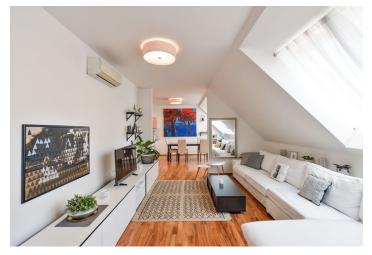

\* Area of the unit according to the Civil Code. The area consists of the sum total area of the entire unit bounded by perimeter walls.

Modern, fully furnished 3-bedroom split-level attic flat with a sauna, on the fourth floor of an apartment building with a lift. Located in a quiet street steps from Stromovka Park, the largest park in Prague, a 15 minute walk to the city center through another popular Prague park - Letná, and not far from the Prague Castle. Tram connections (tram stop one minute from the building), convenient to Hradčanská (line A) and Vltavská (line C) metro stations.

The lower level includes a living room with a fully fitted open kitchen, toilet, pantry, and entrance hall with built-in storage. The upper level features three separate bedrooms plus a large hall, all with ample built-in wardrobes and storage, and bathroom with **sauna**, bathtub, walk-in shower, and toilet.

**Air-conditioning, teak floors**, security entry door, gas boiler, external blinds, washer / dryer, dishwasher, microwave oven, TV, UPC cable, storage space for bikes in the building, shared courtyard. **Two courtyard parking spaces** available at CZK 5000 per month (1 space at CZK 3000 per month). Service charges and water CZK 800/person/month. Gas and electricity will be transferred to the tenant (approx. CZK 3500/month). Available from January 2019.