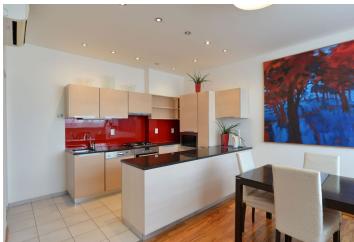

The lower level includes a living room with a fully fitted open kitchen, toilet, pantry, and entrance hall with built-in storage. The upper level features three separate bedrooms plus a large hall, all with ample built-in wardrobes and storage, and bathroom with **sauna**, bathtub, walk-in shower, and toilet.