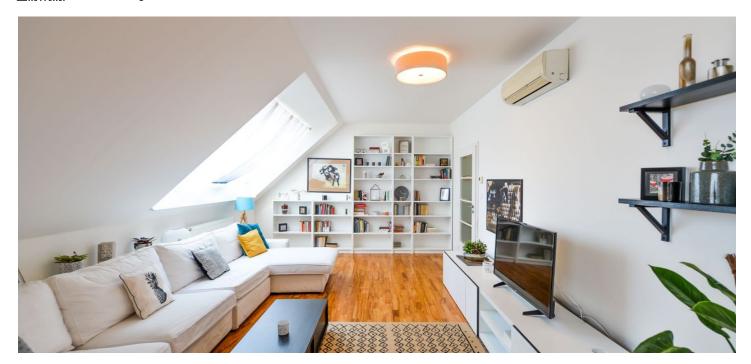

\* Area of the unit according to the Civil Code. The area consists of the sum total area of the entire unit bounded by perimeter walls.

Modern, fully furnished 3-bedroom split-level attic flat with a sauna, on the fourth floor of an apartment building with a lift. Located in a quiet street steps from Stromovka Park, the largest park in Prague, a 15 minute walk to the city center through another popular Prague park - Letná, and not far from the Prague Castle. Tram connections (tram stop one minute from the building), convenient to Hradčanská (line A) and Vltavská (line C) metro stations.

The lower level includes a living room with a fully fitted open kitchen, toilet, pantry, and entrance hall with built-in storage. The upper level features three separate bedrooms plus a large hall, all with ample built-in wardrobes and storage, and bathroom with **sauna**, bathtub, walk-in shower, and toilet.

**Air-conditioning, teak floors**, security entry door, gas boiler, external blinds, washer / dryer, dishwasher, microwave oven, TV, UPC cable, storage space for bikes in the building, shared courtyard. **Two courtyard parking spaces** available at CZK 5000 per month (1 space at CZK 3000 per month). Service charges and water CZK 800/person/month. Gas and electricity will be transferred to the tenant (approx. CZK 3500/month). Available from January 2019.