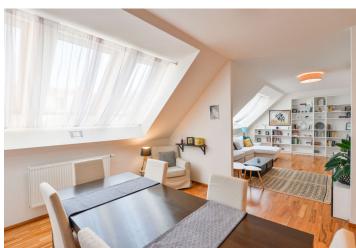

\* Area of the unit according to the Civil Code. The area consists of the sum total area of the entire unit bounded by perimeter walls.

Modern, fully furnished 3-bedroom split-level attic flat with a sauna, on the fourth floor of an apartment building with a lift. Located in a quiet street steps from Stromovka Park, the largest park in Prague, a 15 minute walk to the city center through another popular Prague park - Letná, and not far from the Prague Castle. Tram connections (tram stop one minute from the building), convenient to Hradčanská (line A) and Vltavská (line C) metro stations.

The lower level includes a living room with a fully fitted open kitchen, toilet, pantry, and entrance hall with built-in storage. The upper level features three separate bedrooms plus a large hall, all with ample built-in wardrobes and storage, and bathroom with **sauna**, bathtub, walk-in shower, and toilet.

**Air-conditioning, teak floors**, security entry door, gas boiler, external blinds, washer / dryer, dishwasher, microwave oven, TV, UPC cable, storage space for bikes in the building, shared courtyard. **Two courtyard parking spaces** available at CZK 5000 per month (1 space at CZK 3000 per month). Service charges and water CZK 800/person/month. Gas and electricity will be transferred to the tenant (approx. CZK 3500/month). Available from January 2019.