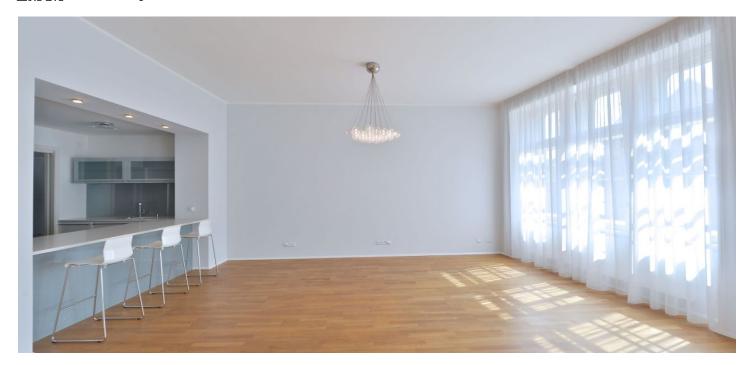

The front part of the interior includes a spacious entry hall with built-in wardrobes, a huge living room with a fully fitted open kitchen, guest bedroom, and a guest toilet. There is a separate part featuring master bedroom with an en-suite bathroom (tub, walk-in shower, toilet), two more bedrooms, a full family bathroom, walk-in closet, and lots of built-in wardrobes.

Large windows, hardwood floors and tiles, security entry door, washer, dryer, video entry phone, alarm, telephone line/Internet, satellite TV connection. Can be furnished at a higher rent. Basement storage. Two garage parking spaces included in the price. Deposit for common building charges and utilities CZK 15000/month.