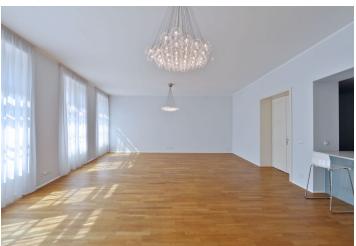

The front part of the interior includes a spacious entry hall with built-in wardrobes, a huge living room with a fully fitted open kitchen, guest bedroom, and a guest toilet. There is a separate part featuring master bedroom with an en-suite bathroom (tub, walk-in shower, toilet), two more bedrooms, a full family bathroom, walk-in closet, and lots of built-in wardrobes.