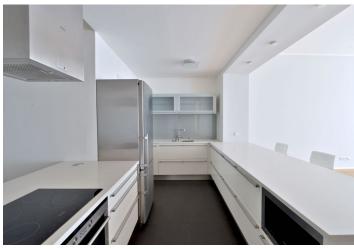

\* Area of the unit according to the Civil Code. The area consists of the sum total area of the entire unit bounded by perimeter walls.

High quality comfortable 4-bedroom 2-bathroom flat situated on the third floor with lift in a completely restored 19th-century Neo-Classicist palace with 24-hour reception and parking. Located just a three minute walk from Wenceslas Square and a ten minute walk from the Old Town Square. Trams steps away, metro a few minute walk.

The front part of the interior includes a spacious entry hall with built-in wardrobes, a huge living room with a fully fitted open kitchen, guest bedroom, and a guest toilet. There is a separate part featuring master bedroom with an en-suite bathroom (tub, walk-in shower, toilet), two more bedrooms, a full family bathroom, walk-in closet, and lots of built-in wardrobes.

Large windows, hardwood floors and tiles, security entry door, washer, dryer, video entry phone, alarm, telephone line/Internet, satellite TV connection. Can be furnished at a higher rent. Basement storage. Two garage parking spaces included in the price. Deposit for common building charges and utilities CZK 15000/month.