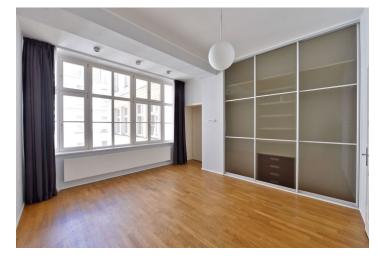

The front part of the interior includes a spacious entry hall with built-in wardrobes, a huge living room with a fully fitted open kitchen, guest bedroom, and a guest toilet. There is a separate part featuring master bedroom with an en-suite bathroom (tub, walk-in shower, toilet), two more bedrooms, a full family bathroom, walk-in closet, and lots of built-in wardrobes.