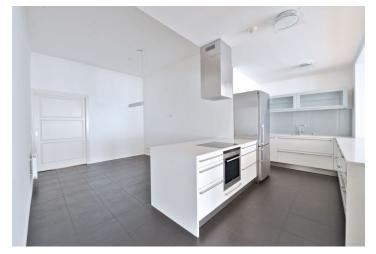

The front part of the interior includes a spacious entry hall with built-in wardrobes, a huge living room with a fully fitted open kitchen, guest bedroom, and a guest toilet. There is a separate part featuring master bedroom with an en-suite bathroom (tub, walk-in shower, toilet), two more bedrooms, a full family bathroom, walk-in closet, and lots of built-in wardrobes.