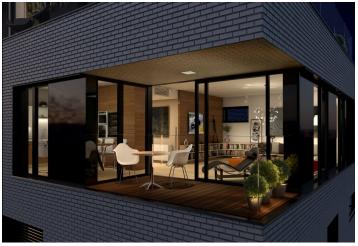

The layout features an open-plan living room with preparation for kitchen, dining area and access to loggia, 3 bedrooms (two with access to another loggia, one of them also with en-suite bathroom and walk-in closet), common bathroom, guest toilet, and a water closet.

Residence Royal Triangle meets the highest standards of original modern housing that offers apartments from one-bedroom to three-bedroom layouts. Naturally, the highest quality materials are used, from three-layer massive varnished floors in living rooms to the tropical wood on the balconies and terraces to large format tiles in bathrooms. All apartments have a capillary cooling system in ceilings and ventilation with heat recovery, as well as intelligent home control (touch and remote system using iOS or Android), that includes, for example, a central lighting control system or thermostat. Standard features also include underfloor heating, designer bathroom radiators, doors with internal hinges and aluminum windows with triple glazing. One to two parking spaces in the underground garage and a cellar are included in the price of each apartment.