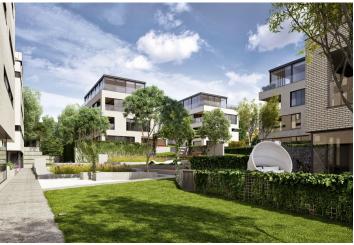

\* Area of the unit according to the Civil Code. The area consists of the sum total area of the entire unit bounded by perimeter walls.

Top-quality equipped three-bedroom apartment with 2 loggias, 2 underground garage parking spaces and a cellar, situated on the 1st floor of a modern villa-house embodied into the unique Royal Triangle project. Presented by the renowned Schindler Seko architectural studio, these eight associated residential buildings form a cleverly-designed, carefully secured area with parking, reception and common garden.

Residence Royal Triangle meets the highest standards of original modern housing that offers apartments from one-bedroom to three-bedroom layouts. Naturally, the highest quality materials are used, from three-layer massive varnished floors in living rooms to the tropical wood on the balconies and terraces to large format tiles in bathrooms. All apartments have a capillary cooling system in ceilings and ventilation with heat recovery, as well as intelligent home control (touch and remote system using iOS or Android), that includes, for example, a central lighting control system or thermostat. Standard features also include underfloor heating, designer bathroom radiators, doors with internal hinges and aluminum windows with triple glazing. One to two parking spaces in the underground garage and a cellar are included in the price of each apartment.

Located in a popular residential area with excellent public transport connections to the city center and full amenities, including nurseries, schools (also international) and medical facilities. You will love this locality with the nearby Prague Castle, Jelení Příkop, and lush parks - there is an abundance of atmosphere.