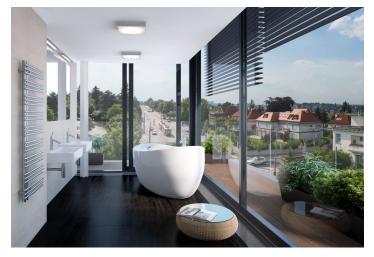

The layout features an open-plan living room with preparation for kitchen, dining area and access to loggia, 3 bedrooms (two with access to another loggia, one of them also with en-suite bathroom and walk-in closet), common bathroom, guest toilet, and a water closet.

Residence Royal Triangle meets the highest standards of original modern housing that offers apartments from one-bedroom to three-bedroom layouts. Naturally, the highest quality materials are used, from three-layer massive varnished floors in living rooms to the tropical wood on the balconies and terraces to large format tiles in bathrooms. All apartments have a capillary cooling system in ceilings and ventilation with heat recovery, as well as intelligent home control (touch and remote system using iOS or Android), that includes, for example, a central lighting control system or thermostat. Standard features also include underfloor heating, designer bathroom radiators, doors with internal hinges and aluminum windows with triple glazing. One to two parking spaces in the underground garage and a cellar are included in the price of each apartment.