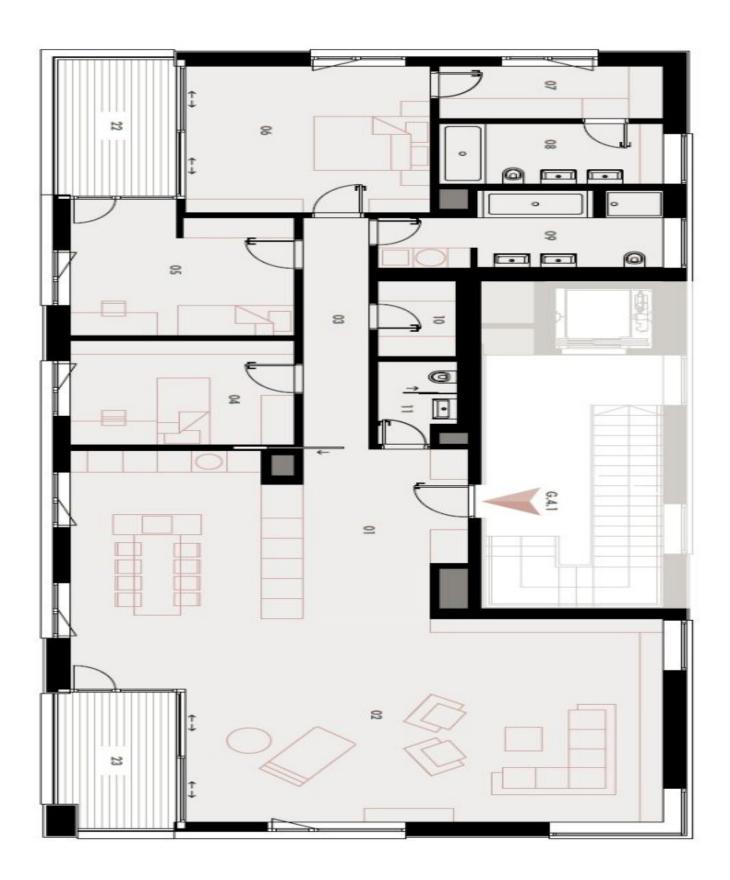

168 m², Prague 6, Střešovice, U Laboratoře

| 01     | VSTUPNÍ HALA   ENTRANCE HALL     | 13,32 M <sup>2</sup>  |
|--------|----------------------------------|-----------------------|
| 02     | OBÝVACÍ POKOJ + KK   LIVING ROOM | 73,29 m²              |
| 03     | CHODBA   HALLWAY                 | 7,93 m <sup>2</sup>   |
| 04     | POKOJ ROOM                       | 11,95 m²              |
| 05     | POKOJ   ROOM                     | 14,54 m <sup>2</sup>  |
| 06     | LOŽNICE   BEDROOM                | 18,35 m²              |
| 07     | ŠATNA CLOSET                     | 5,99 M <sup>2</sup>   |
| 08     | KOUPELNA BATHROOM                | 6,93 m <sup>2</sup>   |
| 09     | KOUPELNA BATHROOM                | 9,7 m <sup>2</sup>    |
| 10     | TECH. MÍSTNOST   TECHNICAL ROOM  | 3,01 m <sup>2</sup>   |
| 11     | WC                               | 3,03 M <sup>2</sup>   |
| OBYTNÁ | PLOCHA LIVING SPACE              | 168,04 m²             |
| 22     | LODŽIE LOGGIA                    | 8,29 m <sup>2</sup>   |
| 23     | LODŽIE LOGGIA                    | 8,04 m <sup>2</sup>   |
| \$145  | SKLEP   CELLAR                   | 6,12 m <sup>2</sup>   |
| CELKE  | M TOTAL                          | 190,49 m <sup>2</sup> |