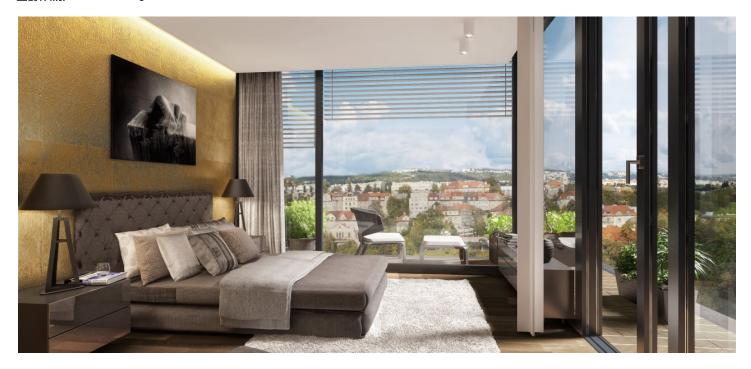

The layout features an open-plan living room with preparation for kitchen, dining area and access to loggia, 3 bedrooms (two with access to another loggia, one of them also with en-suite bathroom and walk-in closet), common bathroom, guest toilet, and a water closet.

Residence Royal Triangle meets the highest standards of original modern housing that offers apartments from one-bedroom to three-bedroom layouts. Naturally, the highest quality materials are used, from three-layer massive varnished floors in living rooms to the tropical wood on the balconies and terraces to large format tiles in bathrooms. All apartments have a capillary cooling system in ceilings and ventilation with heat recovery, as well as intelligent home control (touch and remote system using iOS or Android), that includes, for example, a central lighting control system or thermostat. Standard features also include underfloor heating, designer bathroom radiators, doors with internal hinges and aluminum windows with triple glazing. One to two parking spaces in the underground garage and a cellar are included in the price of each apartment.