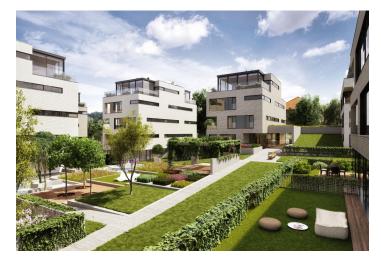

\* Area of the unit according to the Civil Code. The area consists of the sum total area of the entire unit bounded by perimeter walls.

Top-quality equipped three-bedroom apartment with 2 loggias, 2 underground garage parking spaces and a cellar, situated on the 1st floor of a modern villa-house embodied into the unique Royal Triangle project. Presented by the renowned Schindler Seko architectural studio, these eight associated residential buildings form a cleverly-designed, carefully secured area with parking, reception and common garden.

Located in a popular residential area with excellent public transport connections to the city center and full amenities, including nurseries, schools (also international) and medical facilities. You will love this locality with the nearby Prague Castle, Jelení Příkop, and lush parks - there is an abundance of atmosphere.