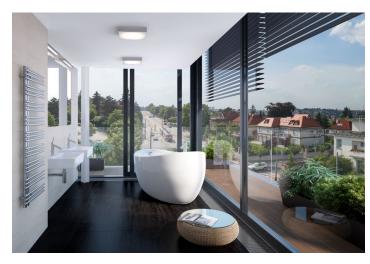

Residence Royal Triangle meets the highest standards of original modern housing that offers apartments from one-bedroom to three-bedroom layouts. Naturally, the highest quality materials are used, from three-layer massive varnished floors in living rooms to the tropical wood on the balconies and terraces to large format tiles in bathrooms. All apartments have a capillary cooling system in ceilings and ventilation with heat recovery, as well as intelligent home control (touch and remote system using iOS or Android), that includes, for example, a central lighting control system or thermostat. Standard features also include underfloor heating, designer bathroom radiators, doors with internal hinges and aluminum windows with triple glazing. One to two parking spaces in the underground garage and a cellar are included in the price of each apartment.