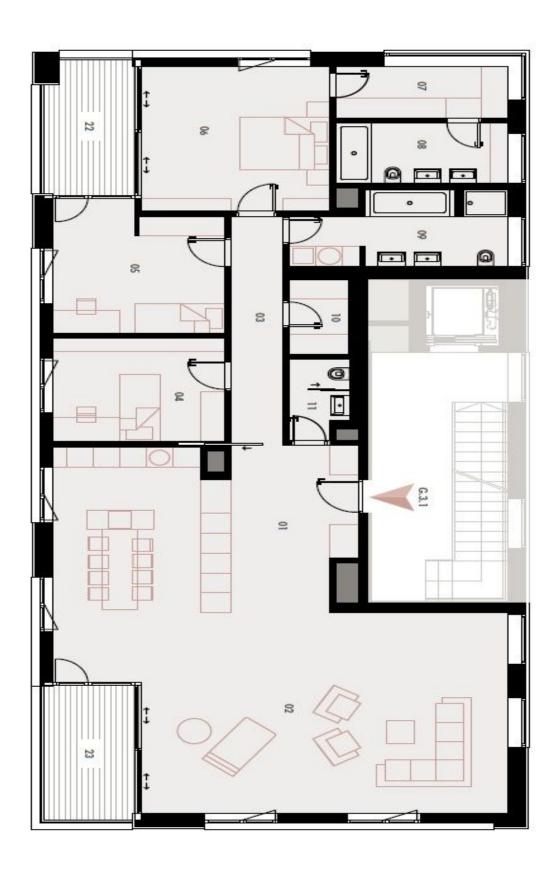

The layout features an open-plan living room with preparation for kitchen, dining area and access to loggia, 3 bedrooms (two with access to another loggia, one of them also with en-suite bathroom and walk-in closet), common bathroom, guest toilet, and a water closet.

Interior 168 m<sup>2</sup>, 2 loggias 16.33 m<sup>2</sup> + 2 parking spaces and a cellar 5.65 m<sup>2</sup>.

168 m², Prague 6, Střešovice, U Laboratoře

BUILDING G |  $3^{10}$  FLOOR | 4+KK |  $168 \text{ m}^2$ 

Ask for price

168 m², Prague 6, Střešovice, U Laboratoře

| 03   CHODBA   HALLWAY   7,93     04   POKOJ   ROOM   11,95     05   POKOJ   ROOM   14,5     06   LOŽNICE   BEDROOM   18,35     07   ŠATNA   CLOSET   5,99     08   KOUPELNA   BATHROOM   6,93     09   KOUPELNA   BATHROOM   9,7     10   TECH. MÍSTNOST   TECHNICAL ROOM   3,01     11   WC   3,03     OBYTNÁ PLOCHA   LIVING SPACE   168,00     22   LODŽIE   LOGGIA   8,04     23   LODŽIE   LOGGIA   8,29     \$144   SKLEP   CELLAR   5,65                                                                                                                                                                                                                                                                                                                                                                                                                                                                                                                                                                                                                                                                                                                                                                                                                                                                                                                                                                                                                                                                                                                                                                                                                                                                                                                                                                                                                                                                                                                                                                                                                                                                                | 01     | VSTUPNÍ HALA   ENTRANCE HALL     | 13,32 m <sup>2</sup> |
|--------------------------------------------------------------------------------------------------------------------------------------------------------------------------------------------------------------------------------------------------------------------------------------------------------------------------------------------------------------------------------------------------------------------------------------------------------------------------------------------------------------------------------------------------------------------------------------------------------------------------------------------------------------------------------------------------------------------------------------------------------------------------------------------------------------------------------------------------------------------------------------------------------------------------------------------------------------------------------------------------------------------------------------------------------------------------------------------------------------------------------------------------------------------------------------------------------------------------------------------------------------------------------------------------------------------------------------------------------------------------------------------------------------------------------------------------------------------------------------------------------------------------------------------------------------------------------------------------------------------------------------------------------------------------------------------------------------------------------------------------------------------------------------------------------------------------------------------------------------------------------------------------------------------------------------------------------------------------------------------------------------------------------------------------------------------------------------------------------------------------------|--------|----------------------------------|----------------------|
| 04   POKOJ   ROOM   11,95     05   POKOJ   ROOM   14,5     06   LOŽNICE   BEDROOM   18,35     07   ŠATNA   CLOSET   5,99     08   KOUPELNA   BATHROOM   6,93     09   KOUPELNA   BATHROOM   9,7     10   TECH. MÍSTNOST   TECHNICAL ROOM   3,01     11   WC   3,03     OBYTNÁ PLOCHA   LIVING SPACE   168,00     22   LODŽIE   LOGGIA   8,04     23   LODŽIE   LOGGIA   8,29     \$144   SKLEP   CELLAR   5,65                                                                                                                                                                                                                                                                                                                                                                                                                                                                                                                                                                                                                                                                                                                                                                                                                                                                                                                                                                                                                                                                                                                                                                                                                                                                                                                                                                                                                                                                                                                                                                                                                                                                                                                 | 02     | OBÝVACÍ POKOJ + KK   LIVING ROOM | 73,29 м²             |
| 05   POKOJ   ROOM   14,5     06   LOŽNICE   BEDROOM   18,35     07   ŠATNA   CLOSET   5,99     08   KOUPELNA   BATHROOM   6,93     09   KOUPELNA   BATHROOM   9,7     10   TECH. MÍSTNOST   TECHNICAL ROOM   3,01     11   WC   3,03     OBYTNÁ PLOCHA   LIVING SPACE   168,00     22   LODŽIE   LOGGIA   8,04     23   LODŽIE   LOGGIA   8,29     5144   SKIEP   CEILAR   5,65                                                                                                                                                                                                                                                                                                                                                                                                                                                                                                                                                                                                                                                                                                                                                                                                                                                                                                                                                                                                                                                                                                                                                                                                                                                                                                                                                                                                                                                                                                                                                                                                                                                                                                                                                | 03     | CHODBA HALLWAY                   | 7,93 m²              |
| 06 LOŽNICE   BEDROOM 18,35   07 ŠATNA   CLOSET 5,99   08 KOUPELNA   BATHROOM 6,93   09 KOUPELNA   BATHROOM 9,7   10 TECH. MÍSTNOST   TECHNICAL ROOM 3,01   11 WC 3,03   OBYTNÁ PLOCHA   LIVING SPACE 168,00   22 LODŽIE   LOGGIA 8,04   23 LODŽIE   LOGGIA 8,29   \$144 SKLEP   CELLAR 5,65                                                                                                                                                                                                                                                                                                                                                                                                                                                                                                                                                                                                                                                                                                                                                                                                                                                                                                                                                                                                                                                                                                                                                                                                                                                                                                                                                                                                                                                                                                                                                                                                                                                                                                                                                                                                                                    | 04     | POKOJ   ROOM                     | 11,95 m <sup>2</sup> |
| 07   ŠATNA   CLOSET   5,99     08   KOUPELNA   BATHROOM   6,93     09   KOUPELNA   BATHROOM   9,7     10   TECH. MÍSTNOST   TECHNICAL ROOM   3,01     11   WC   3,03     OBYTNÁ PLOCHA   LIVING SPACE   168,00     22   LODŽIE   LOGGIA   8,04     23   LODŽIE   LOGGIA   8,29     \$144   SKLEP   CELLAR   5,65                                                                                                                                                                                                                                                                                                                                                                                                                                                                                                                                                                                                                                                                                                                                                                                                                                                                                                                                                                                                                                                                                                                                                                                                                                                                                                                                                                                                                                                                                                                                                                                                                                                                                                                                                                                                               | 05     | POKOJ   ROOM                     | 14,5 m <sup>2</sup>  |
| 08 KOUPELNA   BATHROOM 6,93   09 KOUPELNA   BATHROOM 9,7   10 TECH. MÍSTNOST   TECHNICAL ROOM 3,01   11 WC 3,03   OBYTNÁ PLOCHA   LIVING SPACE 168,00   22 LODŽIE   LOGGIA 8,04   23 LODŽIE   LOGGIA 8,29   \$144 SKLEP   CELLAR 5,65                                                                                                                                                                                                                                                                                                                                                                                                                                                                                                                                                                                                                                                                                                                                                                                                                                                                                                                                                                                                                                                                                                                                                                                                                                                                                                                                                                                                                                                                                                                                                                                                                                                                                                                                                                                                                                                                                          | 06     | LOŽNICE   BEDROOM                | 18,35 M <sup>2</sup> |
| 09 KOUPELNA   BATHROOM 9,7   10 TECH. MÍSTNOST   TECHNICAL ROOM 3,01   11 WC 3,03   OBYTNÁ PLOCHA   LIVING SPACE 168,00   22 LODŽIE   LOGGIA 8,04   23 LODŽIE   LOGGIA 8,29   5144 SKLEP   CELLAR 5,65                                                                                                                                                                                                                                                                                                                                                                                                                                                                                                                                                                                                                                                                                                                                                                                                                                                                                                                                                                                                                                                                                                                                                                                                                                                                                                                                                                                                                                                                                                                                                                                                                                                                                                                                                                                                                                                                                                                         | 07     | ŠATNA   CLOSET                   | 5,99 m²              |
| 10 TECH. MÍSTNOST   TECHNICAL ROOM 3,01   11 WC 3,03   OBYTNÁ PLOCHA   LIVING SPACE 168,00   22 LODŽIE   LOGGIA 8,04   23 LODŽIE   LOGGIA 8,29   5144 SKLEP   CELLAR 5,65                                                                                                                                                                                                                                                                                                                                                                                                                                                                                                                                                                                                                                                                                                                                                                                                                                                                                                                                                                                                                                                                                                                                                                                                                                                                                                                                                                                                                                                                                                                                                                                                                                                                                                                                                                                                                                                                                                                                                      | 08     | KOUPELNA BATHROOM                | 6,93 m <sup>2</sup>  |
| 11 WC 3,03   OBYTNÁ PLOCHA   LIVING SPACE 168,00   22 LODŽIE   LOGGIA 8,04   23 LODŽIE   LOGGIA 8,29   \$144 SKLEP   CELLAR 5,65                                                                                                                                                                                                                                                                                                                                                                                                                                                                                                                                                                                                                                                                                                                                                                                                                                                                                                                                                                                                                                                                                                                                                                                                                                                                                                                                                                                                                                                                                                                                                                                                                                                                                                                                                                                                                                                                                                                                                                                               | 09     | KOUPELNA BATHROOM                | 9,7 M <sup>2</sup>   |
| OBYTNÁ PLOCHA   LIVING SPACE   168,00     22   LODŽIE   LOGGIA   8,04     23   LODŽIE   LOGGIA   8,29     \$144   SKLEP   CEILAR   5,65                                                                                                                                                                                                                                                                                                                                                                                                                                                                                                                                                                                                                                                                                                                                                                                                                                                                                                                                                                                                                                                                                                                                                                                                                                                                                                                                                                                                                                                                                                                                                                                                                                                                                                                                                                                                                                                                                                                                                                                        | 10     | TECH. MÍSTNOST   TECHNICAL ROOM  | 3,01 m²              |
| 22 LODŽIE   LOGGIA 8,04   23 LODŽIE   LOGGIA 8,29   \$144 SKLEP   CELLAR 5,65                                                                                                                                                                                                                                                                                                                                                                                                                                                                                                                                                                                                                                                                                                                                                                                                                                                                                                                                                                                                                                                                                                                                                                                                                                                                                                                                                                                                                                                                                                                                                                                                                                                                                                                                                                                                                                                                                                                                                                                                                                                  | 11     | WC                               | 3,03 m²              |
| 23   LODŽIE   LOGGIA   8,29     \$144   SKLEP   CELLAR   5,65                                                                                                                                                                                                                                                                                                                                                                                                                                                                                                                                                                                                                                                                                                                                                                                                                                                                                                                                                                                                                                                                                                                                                                                                                                                                                                                                                                                                                                                                                                                                                                                                                                                                                                                                                                                                                                                                                                                                                                                                                                                                  | OBYTNA | PLOCHA LIVING SPACE              | 168,00 m²            |
| \$144 SKLEP   CELLAR 5,65                                                                                                                                                                                                                                                                                                                                                                                                                                                                                                                                                                                                                                                                                                                                                                                                                                                                                                                                                                                                                                                                                                                                                                                                                                                                                                                                                                                                                                                                                                                                                                                                                                                                                                                                                                                                                                                                                                                                                                                                                                                                                                      | 22     | LODŽIE LOGGIA                    | 8,04 m <sup>2</sup>  |
| The state of the s | 23     | LODŽIE LOGGIA                    | 8,29 m <sup>2</sup>  |
| CELKEM   TOTAL 192,12                                                                                                                                                                                                                                                                                                                                                                                                                                                                                                                                                                                                                                                                                                                                                                                                                                                                                                                                                                                                                                                                                                                                                                                                                                                                                                                                                                                                                                                                                                                                                                                                                                                                                                                                                                                                                                                                                                                                                                                                                                                                                                          | 5144   | SKLEP   CELLAR                   | 5,65 м²              |
|                                                                                                                                                                                                                                                                                                                                                                                                                                                                                                                                                                                                                                                                                                                                                                                                                                                                                                                                                                                                                                                                                                                                                                                                                                                                                                                                                                                                                                                                                                                                                                                                                                                                                                                                                                                                                                                                                                                                                                                                                                                                                                                                | CELK   | M   TOTAL                        | 192,12 m²            |