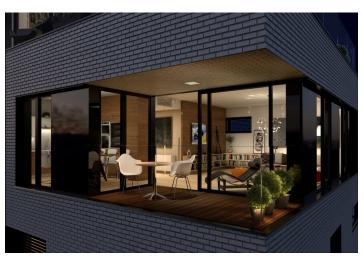

\* Area of the unit according to the Civil Code. The area consists of the sum total area of the entire unit bounded by perimeter walls.

Top-quality equipped three-bedroom apartment with 2 loggias, 2 underground garage parking spaces and a cellar, situated on the 1st floor of a modern villa-house embodied into the unique Royal Triangle project. Presented by the renowned Schindler Seko architectural studio, these eight associated residential buildings form a cleverly-designed, carefully secured area with parking, reception and common garden.

The layout features an open-plan living room with preparation for kitchen, dining area and access to loggia, 3 bedrooms (two with access to another loggia, one of them also with en-suite bathroom and walk-in closet), common bathroom, guest toilet, and a water closet.

Interior 168 m<sup>2</sup>, 2 loggias 16.33 m<sup>2</sup> + 2 parking spaces and a cellar 5.65 m<sup>2</sup>.

168 m², Prague 6, Střešovice, U Laboratoře

BUILDING G |  $3^{10}$  FLOOR | 4+KK |  $168 \text{ m}^2$ 