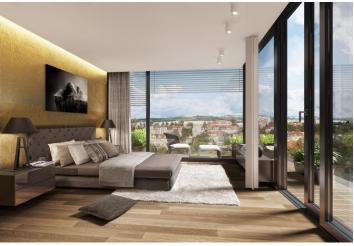

The layout features an open-plan living room with preparation for kitchen, dining area and access to loggia, 3 bedrooms (two with access to another loggia, one of them also with en-suite bathroom and walk-in closet), common bathroom, guest toilet, and a water closet.

Residence Royal Triangle meets the highest standards of original modern housing that offers apartments from one-bedroom to three-bedroom layouts. Naturally, the highest quality materials are used, from three-layer massive varnished floors in living rooms to the tropical wood on the balconies and terraces to large format tiles in bathrooms. All apartments have a capillary cooling system in ceilings and ventilation with heat recovery, as well as intelligent home control (touch and remote system using iOS or Android), that includes, for example, a central lighting control system or thermostat. Standard features also include underfloor heating, designer bathroom radiators, doors with internal hinges and aluminum windows with triple glazing. One to two parking spaces in the underground garage and a cellar are included in the price of each apartment.