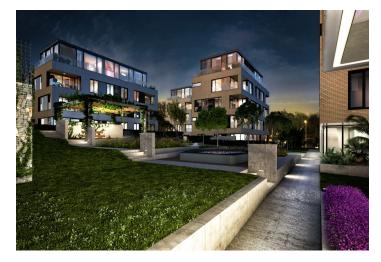

\* Area of the unit according to the Civil Code. The area consists of the sum total area of the entire unit bounded by perimeter walls.

Top-quality equipped three-bedroom apartment with 2 loggias, 2 underground garage parking spaces and a cellar, situated on the 1st floor of a modern villa-house embodied into the unique Royal Triangle project. Presented by the renowned Schindler Seko architectural studio, these eight associated residential buildings form a cleverly-designed, carefully secured area with parking, reception and common garden.

Residence Royal Triangle meets the highest standards of original modern housing that offers apartments from one-bedroom to three-bedroom layouts. Naturally, the highest quality materials are used, from three-layer massive varnished floors in living rooms to the tropical wood on the balconies and terraces to large format tiles in bathrooms. All apartments have a capillary cooling system in ceilings and ventilation with heat recovery, as well as intelligent home control (touch and remote system using iOS or Android), that includes, for example, a central lighting control system or thermostat. Standard features also include underfloor heating, designer bathroom radiators, doors with internal hinges and aluminum windows with triple glazing. One to two parking spaces in the underground garage and a cellar are included in the price of each apartment.